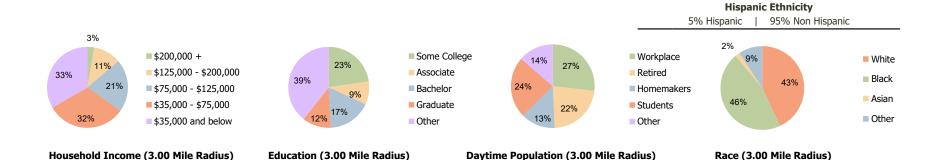

## **Demographic Summary Report**

2020 Census, 2023 Estimates & 2028 Projections Calculated using TAS Retrieval

| Brentwood Plaza<br>Cincinnati, OH         | 1.00 Mile Radius | 3.00 Mile Radius | 5.00 Mile Radius |
|-------------------------------------------|------------------|------------------|------------------|
| rrent Year Demographics                   |                  |                  |                  |
| Current Population                        | 12,304           | 83,881           | 235,471          |
| Total Daytime Pop                         | 8,730            | 61,909           | 195,701          |
| Workplace Pop                             | 2,465            | 16,587           | 68,905           |
| Average Household Income                  | \$85,797         | \$73,126         | \$69,517         |
| Average Disposable Income                 | \$65,163         | \$57,323         | \$55,547         |
| Total Households                          | 4,816            | 34,173           | 98,546           |
| Median Home Value                         | \$192,336        | \$179,770        | \$181,868        |
| College (4+)                              | 32.1%            | 28.8%            | 27.3%            |
| Total Consumer Spending/Capita (Weekly)   | \$385            | \$376            | \$374            |
| Population per Household                  | 2.13             | 2.01             | 2.47             |
| % of Households with Children             | 30.4%            | 28.0%            | 25.8%            |
| 28 Demographic Projections                |                  |                  |                  |
| Projected Population                      | 11,857           | 80,278           | 228,144          |
| Projected 5 Year Annual Growth Rate (Pop) | -0.7%            | -0.9%            | -0.6%            |