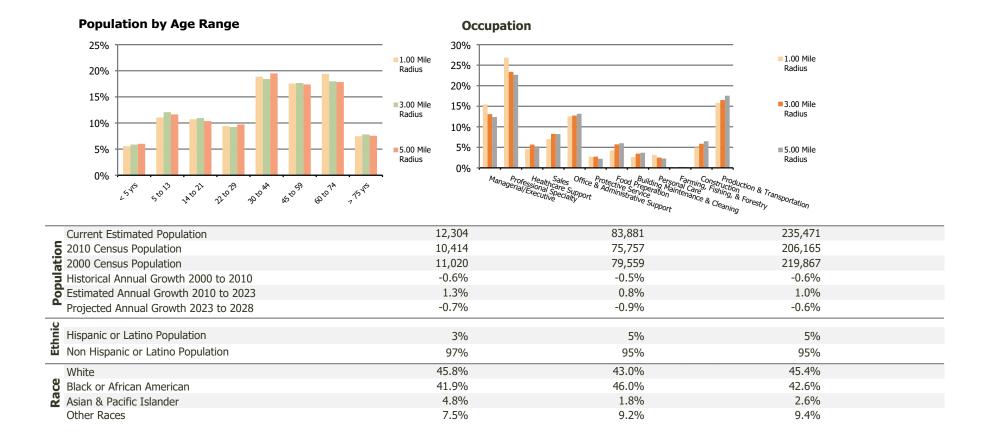

## **Demographic Summary Report**

2020 Census, 2023 Estimates & 2028 Projections Calculated using TAS Retrieval

| Brentwood Plaza<br>Cincinnati, OH         | 1.00 Mile Radius | 3.00 Mile Radius | 5.00 Mile Radius |
|-------------------------------------------|------------------|------------------|------------------|
| rrent Year Demographics                   |                  |                  |                  |
| Current Population                        | 12,304           | 83,881           | 235,471          |
| Total Daytime Pop                         | 8,730            | 61,909           | 195,701          |
| Workplace Pop                             | 2,465            | 16,587           | 68,905           |
| Average Household Income                  | \$85,797         | \$73,126         | \$69,517         |
| Average Disposable Income                 | \$65,163         | \$57,323         | \$55,547         |
| Total Households                          | 4,816            | 34,173           | 98,546           |
| Median Home Value                         | \$192,336        | \$179,770        | \$181,868        |
| College (4+)                              | 32.1%            | 28.8%            | 27.3%            |
| Total Consumer Spending/Capita (Weekly)   | \$385            | \$376            | \$374            |
| Population per Household                  | 2.13             | 2.01             | 2.47             |
| % of Households with Children             | 30.4%            | 28.0%            | 25.8%            |
| 28 Demographic Projections                |                  |                  |                  |
| Projected Population                      | 11,857           | 80,278           | 228,144          |
| Projected 5 Year Annual Growth Rate (Pop) | -0.7%            | -0.9%            | -0.6%            |