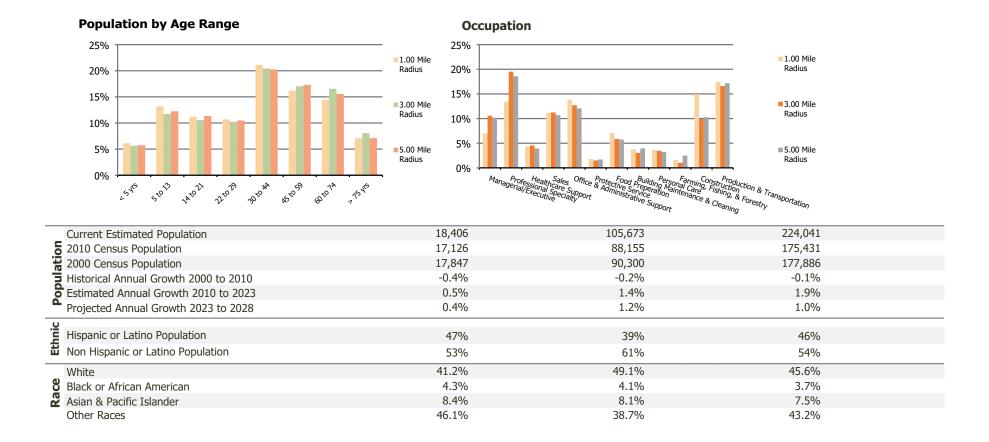

## **Demographic Summary Report**

2020 Census, 2023 Estimates & 2028 Projections Calculated using TAS Retrieval

| <b>Briggsmore Plaza</b><br>Modesto, CA    | 1.00 Mile Radius | 3.00 Mile Radius | 5.00 Mile Radius |
|-------------------------------------------|------------------|------------------|------------------|
| Current Year Demographics                 |                  |                  |                  |
| Current Population                        | 18,406           | 105,673          | 224,041          |
| Total Daytime Pop                         | 13,725           | 158,329          | 266,455          |
| Workplace Pop                             | 5,241            | 65,887           | 100,519          |
| Average Household Income                  | \$67,987         | \$83,850         | \$82,201         |
| Average Disposable Income                 | \$56,478         | \$67,559         | \$66,200         |
| Total Households                          | 5,954            | 37,177           | 74,748           |
| Median Home Value                         | \$382,016        | \$465,127        | \$457,770        |
| College (4+)                              | 13.4%            | 20.9%            | 18.6%            |
| Total Consumer Spending/Capita (Weekly)   | \$424            | \$440            | \$437            |
| Population per Household                  | 2.13             | 2.01             | 2.47             |
| % of Households with Children             | 34.4%            | 31.0%            | 34.0%            |
| 028 Demographic Projections               |                  |                  |                  |
| Projected Population                      | 18,736           | 112,136          | 235,761          |
| Projected 5 Year Annual Growth Rate (Pop) | 0.4%             | 1.2%             | 1.0%             |