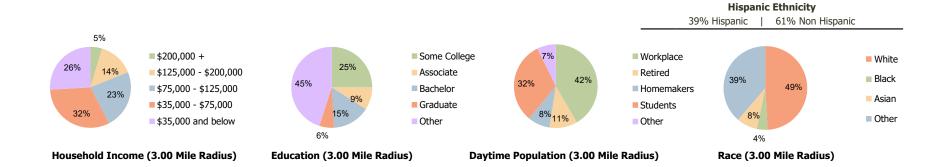

| \$382,016        | \$465,127        | \$457,770        |
| College (4+)                              | 13.4%            | 20.9%            | 18.6%            |
| Total Consumer Spending/Capita (Weekly)   | \$424            | \$440            | \$437            |
| Population per Household                  | 2.13             | 2.01             | 2.47             |
| % of Households with Children             | 34.4%            | 31.0%            | 34.0%            |
| 028 Demographic Projections               |                  |                  |                  |
| Projected Population                      | 18,736           | 112,136          | 235,761          |
| Projected 5 Year Annual Growth Rate (Pop) | 0.4%             | 1.2%             | 1.0%             |





## **Demographic Summary Report**

2020 Census, 2023 Estimates & 2028 Projections Calculated using TAS Retrieval

| Briggsmore Plaza | 1.00 Mile Radius  | 3.00 Mile Radius  | 5.00 Mile Radius  |  |
|------------------|-------------------|-------------------|-------------------|--|
| Modesto CA       | 1.00 Pilic Radius | 5.00 Pille Radius | 5.00 Pille Radius |  |