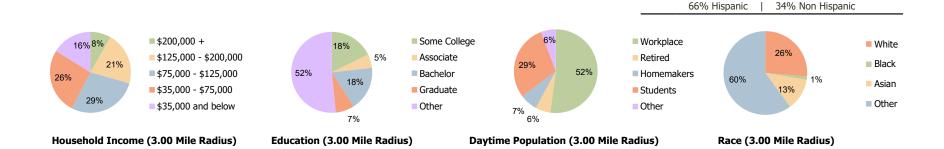

## **Demographic Summary Report**

**Hispanic Ethnicity** 

2020 Census, 2023 Estimates & 2028 Projections Calculated using TAS Retrieval

| <b>Bristol Plaza</b><br>Santa Ana, CA     | 1.00 Mile Radius | 3.00 Mile Radius | 5.00 Mile Radius |  |
|-------------------------------------------|------------------|------------------|------------------|--|
| urrent Year Demographics                  |                  |                  |                  |  |
| Current Population                        | 34,628           | 210,001          | 640,156          |  |
| Total Daytime Pop                         | 39,241           | 376,690          | 934,948          |  |
| Workplace Pop                             | 19,019           | 196,325          | 400,732          |  |
| Average Household Income                  | \$104,792        | \$104,219        | \$110,585        |  |
| Average Disposable Income                 | \$85,973         | \$83,983         | \$85,440         |  |
| Total Households                          | 11,586           | 59,405           | 194,294          |  |
| Median Home Value                         | \$762,026        | \$806,615        | \$880,880        |  |
| College (4+)                              | 32.1%            | 25.2%            | 32.8%            |  |
| Total Consumer Spending/Capita (Weekly)   | \$444            | \$439            | \$441            |  |
| Population per Household                  | 2.13             | 2.01             | 2.47             |  |
| % of Households with Children             | 24.5%            | 30.2%            | 31.3%            |  |
| 028 Demographic Projections               |                  |                  |                  |  |
| Projected Population                      | 33,578           | 207,545          | 637,726          |  |
| Projected 5 Year Annual Growth Rate (Pop) | -0.6%            | -0.2%            | -0.1%            |  |