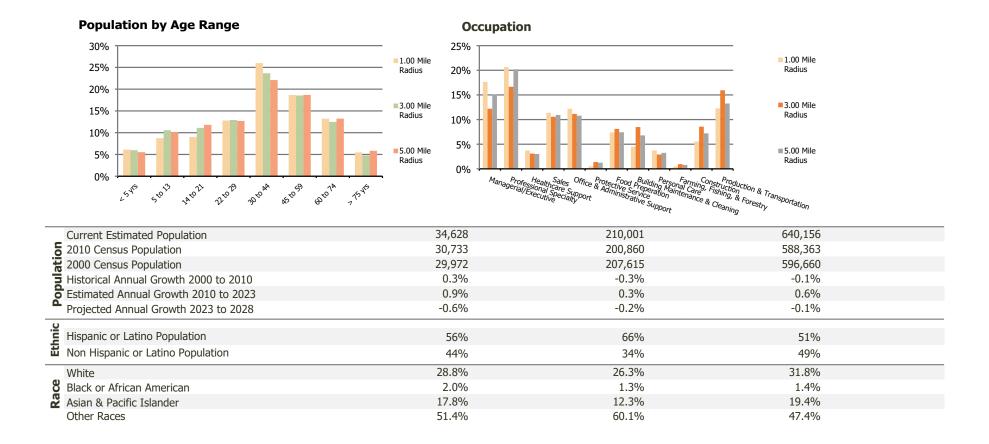

## **Demographic Summary Report**

**Hispanic Ethnicity** 

2020 Census, 2023 Estimates & 2028 Projections Calculated using TAS Retrieval

| <b>Bristol Plaza</b><br>Santa Ana, CA     | 1.00 Mile Radius | 3.00 Mile Radius | 5.00 Mile Radius |  |
|-------------------------------------------|------------------|------------------|------------------|--|
| urrent Year Demographics                  |                  |                  |                  |  |
| Current Population                        | 34,628           | 210,001          | 640,156          |  |
| Total Daytime Pop                         | 39,241           | 376,690          | 934,948          |  |
| Workplace Pop                             | 19,019           | 196,325          | 400,732          |  |
| Average Household Income                  | \$104,792        | \$104,219        | \$110,585        |  |
| Average Disposable Income                 | \$85,973         | \$83,983         | \$85,440         |  |
| Total Households                          | 11,586           | 59,405           | 194,294          |  |
| Median Home Value                         | \$762,026        | \$806,615        | \$880,880        |  |
| College (4+)                              | 32.1%            | 25.2%            | 32.8%            |  |
| Total Consumer Spending/Capita (Weekly)   | \$444            | \$439            | \$441            |  |
| Population per Household                  | 2.13             | 2.01             | 2.47             |  |
| % of Households with Children             | 24.5%            | 30.2%            | 31.3%            |  |
| 028 Demographic Projections               |                  |                  |                  |  |
| Projected Population                      | 33,578           | 207,545          | 637,726          |  |
| Projected 5 Year Annual Growth Rate (Pop) | -0.6%            | -0.2%            | -0.1%            |  |