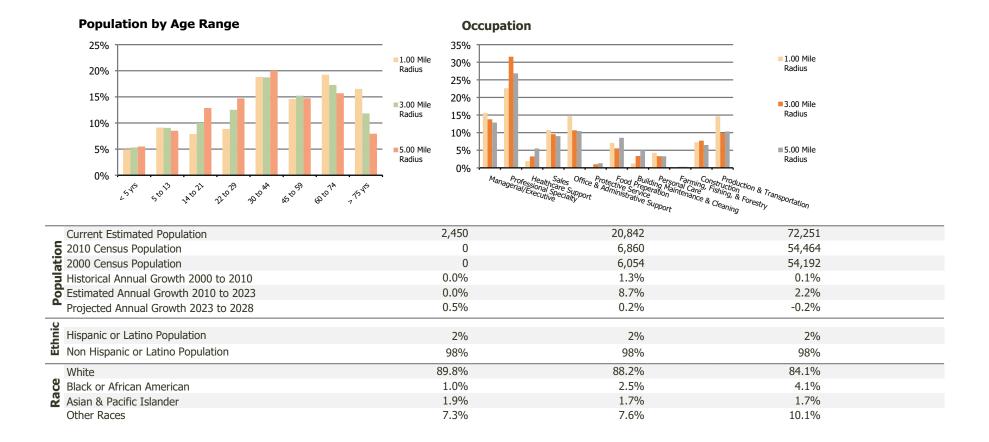

## **Demographic Summary Report**

2020 Census, 2023 Estimates & 2028 Projections Calculated using TAS Retrieval

| Burning Tree Plaza Duluth, MN             | 1.00 Mile Radius | 3.00 Mile Radius | 5.00 Mile Radius |
|-------------------------------------------|------------------|------------------|------------------|
| urrent Year Demographics                  |                  |                  |                  |
| Current Population                        | 2,450            | 20,842           | 72,251           |
| Total Daytime Pop                         | 4,465            | 27,043           | 123,998          |
| Workplace Pop                             | 2,887            | 8,925            | 56,216           |
| Average Household Income                  | \$70,354         | \$95,204         | \$75,667         |
| Average Disposable Income                 | \$60,811         | \$69,010         | \$58,540         |
| Total Households                          | 1,097            | 8,659            | 30,622           |
| Median Home Value                         | \$305,427        | \$295,170        | \$252,884        |
| College (4+)                              | 27.8%            | 34.4%            | 36.0%            |
| Total Consumer Spending/Capita (Weekly)   | \$416            | \$421            | \$406            |
| Population per Household                  | 2.13             | 2.01             | 2.47             |
| % of Households with Children             | 24.2%            | 24.8%            | 20.6%            |
| 028 Demographic Projections               |                  |                  |                  |
| Projected Population                      | 2,515            | 21,081           | 71,526           |
| Projected 5 Year Annual Growth Rate (Pop) | 0.5%             | 0.2%             | -0.2%            |