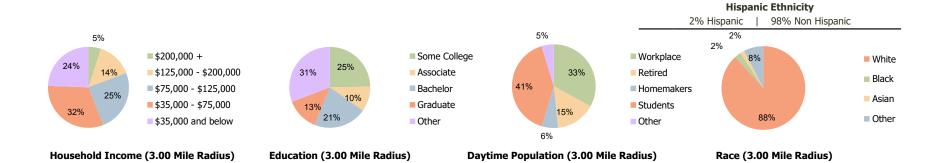

| \$305,427        | \$295,170        | \$252,884        |
| College (4+)                              | 27.8%            | 34.4%            | 36.0%            |
| Total Consumer Spending/Capita (Weekly)   | \$416            | \$421            | \$406            |
| Population per Household                  | 2.13             | 2.01             | 2.47             |
| % of Households with Children             | 24.2%            | 24.8%            | 20.6%            |
| 028 Demographic Projections               |                  |                  |                  |
| Projected Population                      | 2,515            | 21,081           | 71,526           |
| Projected 5 Year Annual Growth Rate (Pop) | 0.5%             | 0.2%             | -0.2%            |





## **Demographic Summary Report**

2020 Census, 2023 Estimates & 2028 Projections Calculated using TAS Retrieval

| Burning Tree Plaza | 1.00 Mile Radius | 3.00 Mile Radius | 5.00 Mile Radius |  |
|--------------------|------------------|------------------|------------------|--|
| Duluth, MN         | 1.00 Mile Radius | 5.00 Mile Radius | 5.00 Mile Radius |  |