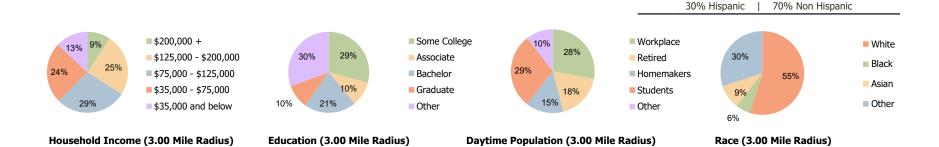

## **Demographic Summary Report**

**Hispanic Ethnicity** 

2020 Census, 2023 Estimates & 2028 Projections Calculated using TAS Retrieval

| <b>California Oaks Center</b><br>Murrieta, CA | 1.00 Mile Radius | 3.00 Mile Radius | 5.00 Mile Radius |  |
|-----------------------------------------------|------------------|------------------|------------------|--|
| Current Year Demographics                     |                  |                  |                  |  |
| Current Population                            | 16,925           | 90,725           | 167,703          |  |
| Total Daytime Pop                             | 17,132           | 82,999           | 166,067          |  |
| Workplace Pop                                 | 4,302            | 23,196           | 54,345           |  |
| Average Household Income                      | \$94,527         | \$117,335        | \$118,340        |  |
| Average Disposable Income                     | \$73,378         | \$90,771         | \$91,527         |  |
| Total Households                              | 6,441            | 29,558           | 53,511           |  |
| Median Home Value                             | \$626,202        | \$660,452        | \$660,346        |  |
| College (4+)                                  | 27.2%            | 30.4%            | 29.4%            |  |
| Total Consumer Spending/Capita (Weekly)       | \$426            | \$439            | \$439            |  |
| Population per Household                      | 2.13             | 2.01             | 2.47             |  |
| % of Households with Children                 | 24.2%            | 39.2%            | 38.8%            |  |
| 2028 Demographic Projections                  |                  |                  |                  |  |
| Projected Population                          | 17,196           | 94,813           | 179,069          |  |
| Projected 5 Year Annual Growth Rate (Pop)     | 0.3%             | 0.9%             | 1.3%             |  |