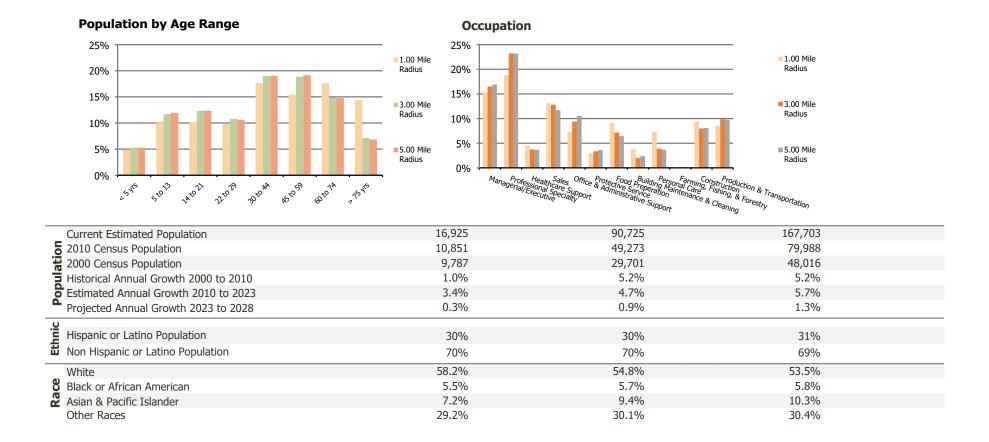

## **Demographic Summary Report**

**Hispanic Ethnicity** 

2020 Census, 2023 Estimates & 2028 Projections Calculated using TAS Retrieval

| <b>California Oaks Center</b><br>Murrieta, CA | 1.00 Mile Radius | 3.00 Mile Radius | 5.00 Mile Radius |  |
|-----------------------------------------------|------------------|------------------|------------------|--|
| Current Year Demographics                     |                  |                  |                  |  |
| Current Population                            | 16,925           | 90,725           | 167,703          |  |
| Total Daytime Pop                             | 17,132           | 82,999           | 166,067          |  |
| Workplace Pop                                 | 4,302            | 23,196           | 54,345           |  |
| Average Household Income                      | \$94,527         | \$117,335        | \$118,340        |  |
| Average Disposable Income                     | \$73,378         | \$90,771         | \$91,527         |  |
| Total Households                              | 6,441            | 29,558           | 53,511           |  |
| Median Home Value                             | \$626,202        | \$660,452        | \$660,346        |  |
| College (4+)                                  | 27.2%            | 30.4%            | 29.4%            |  |
| Total Consumer Spending/Capita (Weekly)       | \$426            | \$439            | \$439            |  |
| Population per Household                      | 2.13             | 2.01             | 2.47             |  |
| % of Households with Children                 | 24.2%            | 39.2%            | 38.8%            |  |
| 2028 Demographic Projections                  |                  |                  |                  |  |
| Projected Population                          | 17,196           | 94,813           | 179,069          |  |
| Projected 5 Year Annual Growth Rate (Pop)     | 0.3%             | 0.9%             | 1.3%             |  |