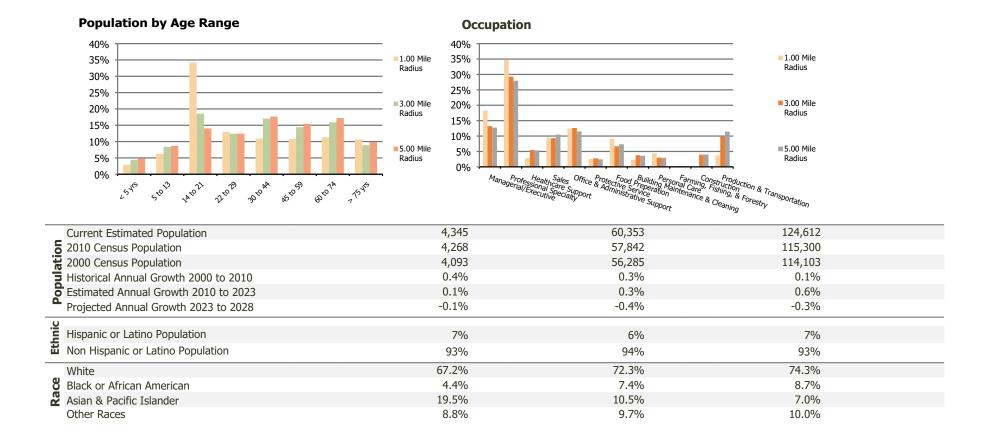

## **Demographic Summary Report**

**Hispanic Ethnicity** 

2020 Census, 2023 Estimates & 2028 Projections Calculated using TAS Retrieval

| Campus Plaza<br>Vestal, NY                | 1.00 Mile Radius | 3.00 Mile Radius | 5.00 Mile Radius |
|-------------------------------------------|------------------|------------------|------------------|
| urrent Year Demographics                  |                  |                  |                  |
| Current Population                        | 4,345            | 60,353           | 124,612          |
| Total Daytime Pop                         | 19,201           | 86,326           | 164,262          |
| Workplace Pop                             | 4,377            | 27,411           | 52,606           |
| Average Household Income                  | \$104,063        | \$73,398         | \$71,704         |
| Average Disposable Income                 | \$62,537         | \$55,887         | \$54,538         |
| Total Households                          | 1,077            | 22,998           | 51,350           |
| Median Home Value                         | \$233,541        | \$156,996        | \$153,535        |
| College (4+)                              | 47.8%            | 36.6%            | 32.9%            |
| Total Consumer Spending/Capita (Weekly)   | \$398            | \$375            | \$375            |
| Population per Household                  | 2.13             | 2.01             | 2.47             |
| % of Households with Children             | 16.2%            | 19.3%            | 19.7%            |
| 028 Demographic Projections               |                  |                  |                  |
| Projected Population                      | 4,320            | 59,302           | 122,562          |
| Projected 5 Year Annual Growth Rate (Pop) | -0.1%            | -0.4%            | -0.3%            |