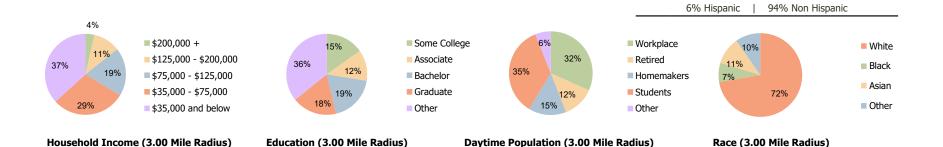

## **Demographic Summary Report**

**Hispanic Ethnicity** 

2020 Census, 2023 Estimates & 2028 Projections Calculated using TAS Retrieval

| Campus Plaza<br>Vestal, NY                | 1.00 Mile Radius | 3.00 Mile Radius | 5.00 Mile Radius |
|-------------------------------------------|------------------|------------------|------------------|
| urrent Year Demographics                  |                  |                  |                  |
| Current Population                        | 4,345            | 60,353           | 124,612          |
| Total Daytime Pop                         | 19,201           | 86,326           | 164,262          |
| Workplace Pop                             | 4,377            | 27,411           | 52,606           |
| Average Household Income                  | \$104,063        | \$73,398         | \$71,704         |
| Average Disposable Income                 | \$62,537         | \$55,887         | \$54,538         |
| Total Households                          | 1,077            | 22,998           | 51,350           |
| Median Home Value                         | \$233,541        | \$156,996        | \$153,535        |
| College (4+)                              | 47.8%            | 36.6%            | 32.9%            |
| Total Consumer Spending/Capita (Weekly)   | \$398            | \$375            | \$375            |
| Population per Household                  | 2.13             | 2.01             | 2.47             |
| % of Households with Children             | 16.2%            | 19.3%            | 19.7%            |
| 028 Demographic Projections               |                  |                  |                  |
| Projected Population                      | 4,320            | 59,302           | 122,562          |
| Projected 5 Year Annual Growth Rate (Pop) | -0.1%            | -0.4%            | -0.3%            |