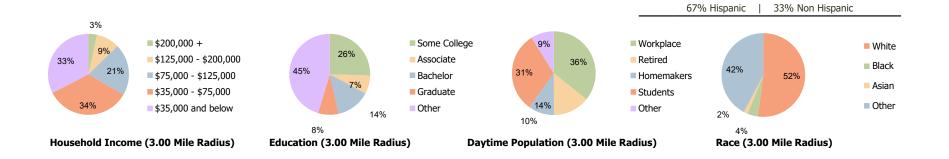

## **Demographic Summary Report**

**Hispanic Ethnicity** 

2020 Census, 2023 Estimates & 2028 Projections Calculated using TAS Retrieval

| Carmel Village<br>Corpus Christi, TX      | 1.00 Mile Radius | 3.00 Mile Radius | 5.00 Mile Radius |
|-------------------------------------------|------------------|------------------|------------------|
| Current Year Demographics                 |                  |                  |                  |
| Current Population                        | 13,951           | 107,263          | 222,312          |
| Total Daytime Pop                         | 15,224           | 120,523          | 238,870          |
| Workplace Pop                             | 6,337            | 43,084           | 83,602           |
| Average Household Income                  | \$74,329         | \$71,481         | \$74,029         |
| Average Disposable Income                 | \$60,815         | \$59,540         | \$61,673         |
| Total Households                          | 5,505            | 41,976           | 83,612           |
| Median Home Value                         | \$192,304        | \$187,210        | \$200,178        |
| College (4+)                              | 26.4%            | 21.8%            | 22.2%            |
| Total Consumer Spending/Capita (Weekly)   | \$354            | \$350            | \$351            |
| Population per Household                  | 2.13             | 2.01             | 2.47             |
| % of Households with Children             | 27.4%            | 27.3%            | 27.2%            |
| 028 Demographic Projections               |                  |                  |                  |
| Projected Population                      | 13,213           | 101,927          | 221,465          |
| Projected 5 Year Annual Growth Rate (Pop) | -1.1%            | -1.0%            | -0.1%            |