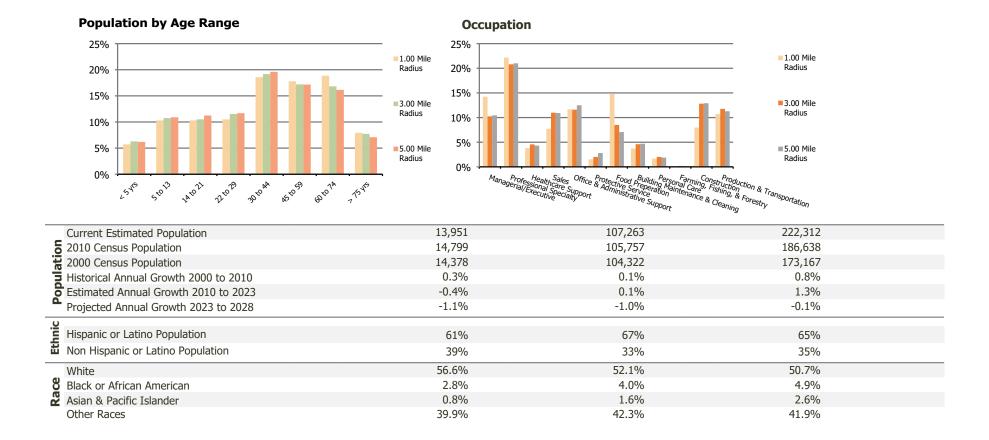

## **Demographic Summary Report**

**Hispanic Ethnicity** 

2020 Census, 2023 Estimates & 2028 Projections Calculated using TAS Retrieval

| Carmel Village<br>Corpus Christi, TX      | 1.00 Mile Radius | 3.00 Mile Radius | 5.00 Mile Radius |
|-------------------------------------------|------------------|------------------|------------------|
| Current Year Demographics                 |                  |                  |                  |
| Current Population                        | 13,951           | 107,263          | 222,312          |
| Total Daytime Pop                         | 15,224           | 120,523          | 238,870          |
| Workplace Pop                             | 6,337            | 43,084           | 83,602           |
| Average Household Income                  | \$74,329         | \$71,481         | \$74,029         |
| Average Disposable Income                 | \$60,815         | \$59,540         | \$61,673         |
| Total Households                          | 5,505            | 41,976           | 83,612           |
| Median Home Value                         | \$192,304        | \$187,210        | \$200,178        |
| College (4+)                              | 26.4%            | 21.8%            | 22.2%            |
| Total Consumer Spending/Capita (Weekly)   | \$354            | \$350            | \$351            |
| Population per Household                  | 2.13             | 2.01             | 2.47             |
| % of Households with Children             | 27.4%            | 27.3%            | 27.2%            |
| 028 Demographic Projections               |                  |                  |                  |
| Projected Population                      | 13,213           | 101,927          | 221,465          |
| Projected 5 Year Annual Growth Rate (Pop) | -1.1%            | -1.0%            | -0.1%            |