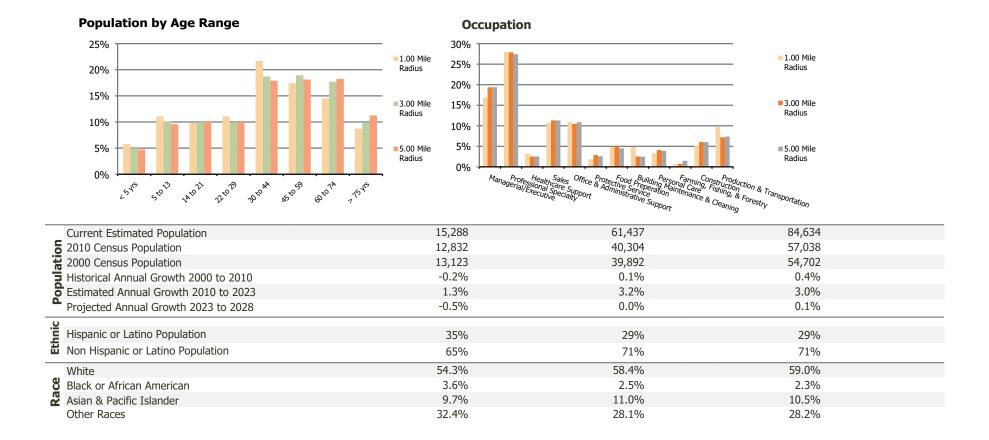

## **Demographic Summary Report**

**Hispanic Ethnicity** 

2020 Census, 2023 Estimates & 2028 Projections Calculated using TAS Retrieval

| Carmen Plaza<br>Camarillo, CA             | 1.00 Mile Radius | 3.00 Mile Radius | 5.00 Mile Radius |  |
|-------------------------------------------|------------------|------------------|------------------|--|
| Current Year Demographics                 |                  |                  |                  |  |
| • •                                       |                  |                  |                  |  |
| Current Population                        | 15,288           | 61,437           | 84,634           |  |
| Total Daytime Pop                         | 17,995           | 64,402           | 93,191           |  |
| Workplace Pop                             | 8,863            | 28,185           | 36,620           |  |
| Average Household Income                  | \$98,604         | \$131,166        | \$132,283        |  |
| Average Disposable Income                 | \$81,278         | \$96,695         | \$95,580         |  |
| Total Households                          | 5,697            | 22,484           | 30,942           |  |
| Median Home Value                         | \$811,419        | \$872,048        | \$849,004        |  |
| College (4+)                              | 37.4%            | 41.8%            | 41.9%            |  |
| Total Consumer Spending/Capita (Weekly)   | \$434            | \$451            | \$451            |  |
| Population per Household                  | 2.13             | 2.01             | 2.47             |  |
| % of Households with Children             | 29.2%            | 29.2%            | 27.0%            |  |
| 2028 Demographic Projections              |                  |                  |                  |  |
| Projected Population                      | 14,944           | 61,331           | 85,192           |  |
| Projected 5 Year Annual Growth Rate (Pop) | -0.5%            | 0.0%             | 0.1%             |  |