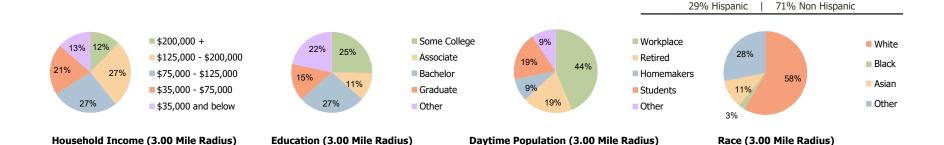

## **Demographic Summary Report**

**Hispanic Ethnicity** 

2020 Census, 2023 Estimates & 2028 Projections Calculated using TAS Retrieval

| Carmen Plaza<br>Camarillo, CA             | 1.00 Mile Radius | 3.00 Mile Radius | 5.00 Mile Radius |  |
|-------------------------------------------|------------------|------------------|------------------|--|
| Current Year Demographics                 |                  |                  |                  |  |
| • •                                       |                  |                  |                  |  |
| Current Population                        | 15,288           | 61,437           | 84,634           |  |
| Total Daytime Pop                         | 17,995           | 64,402           | 93,191           |  |
| Workplace Pop                             | 8,863            | 28,185           | 36,620           |  |
| Average Household Income                  | \$98,604         | \$131,166        | \$132,283        |  |
| Average Disposable Income                 | \$81,278         | \$96,695         | \$95,580         |  |
| Total Households                          | 5,697            | 22,484           | 30,942           |  |
| Median Home Value                         | \$811,419        | \$872,048        | \$849,004        |  |
| College (4+)                              | 37.4%            | 41.8%            | 41.9%            |  |
| Total Consumer Spending/Capita (Weekly)   | \$434            | \$451            | \$451            |  |
| Population per Household                  | 2.13             | 2.01             | 2.47             |  |
| % of Households with Children             | 29.2%            | 29.2%            | 27.0%            |  |
| 2028 Demographic Projections              |                  |                  |                  |  |
| Projected Population                      | 14,944           | 61,331           | 85,192           |  |
| Projected 5 Year Annual Growth Rate (Pop) | -0.5%            | 0.0%             | 0.1%             |  |