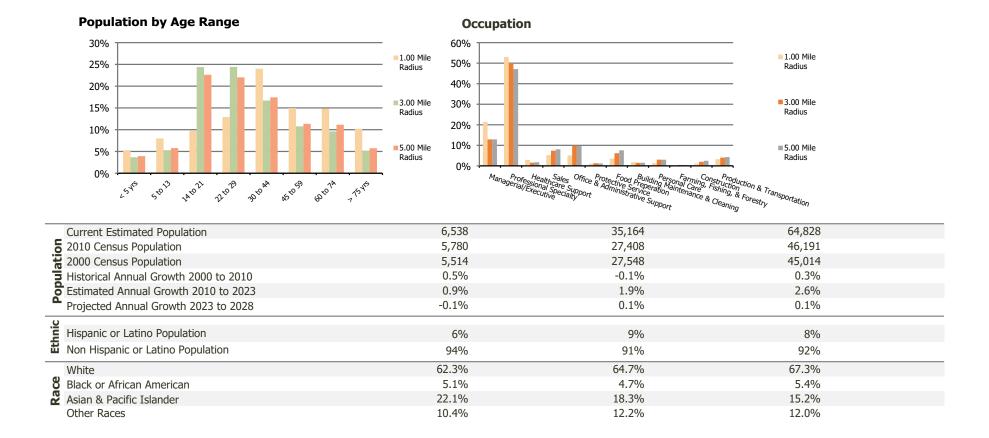

## **Demographic Summary Report**

2020 Census, 2023 Estimates & 2028 Projections Calculated using TAS Retrieval

| Cayuga Shopping Center<br>Ithaca, NY      | 1.00 Mile Radius | 3.00 Mile Radius | 5.00 Mile Radius |
|-------------------------------------------|------------------|------------------|------------------|
| Current Year Demographics                 |                  |                  |                  |
| Current Population                        | 6,538            | 35,164           | 64,828           |
| Total Daytime Pop                         | 11,964           | 77,370           | 129,300          |
| Workplace Pop                             | 5,777            | 26,935           | 47,591           |
| Average Household Income                  | \$127,916        | \$98,225         | \$93,319         |
| Average Disposable Income                 | \$88,792         | \$73,003         | \$70,306         |
| Total Households                          | 2,942            | 12,720           | 25,048           |
| Median Home Value                         | \$443,467        | \$408,086        | \$356,535        |
| College (4+)                              | 71.2%            | 71.1%            | 65.8%            |
| Total Consumer Spending/Capita (Weekly)   | \$417            | \$381            | \$383            |
| Population per Household                  | 2.13             | 2.01             | 2.47             |
| % of Households with Children             | 15.0%            | 14.5%            | 15.0%            |
| 028 Demographic Projections               |                  |                  |                  |
| Projected Population                      | 6,494            | 35,322           | 65,236           |
| Projected 5 Year Annual Growth Rate (Pop) | -0.1%            | 0.1%             | 0.1%             |