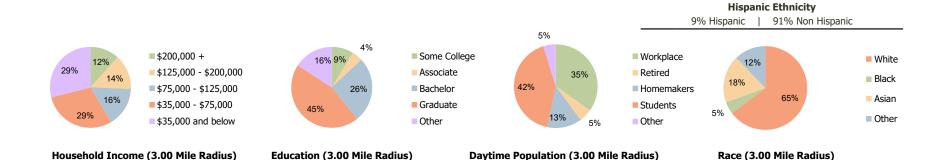

## **Demographic Summary Report**

2020 Census, 2023 Estimates & 2028 Projections Calculated using TAS Retrieval

| Cayuga Shopping Center<br>Ithaca, NY      | 1.00 Mile Radius | 3.00 Mile Radius | 5.00 Mile Radius |
|-------------------------------------------|------------------|------------------|------------------|
| Current Year Demographics                 |                  |                  |                  |
| Current Population                        | 6,538            | 35,164           | 64,828           |
| Total Daytime Pop                         | 11,964           | 77,370           | 129,300          |
| Workplace Pop                             | 5,777            | 26,935           | 47,591           |
| Average Household Income                  | \$127,916        | \$98,225         | \$93,319         |
| Average Disposable Income                 | \$88,792         | \$73,003         | \$70,306         |
| Total Households                          | 2,942            | 12,720           | 25,048           |
| Median Home Value                         | \$443,467        | \$408,086        | \$356,535        |
| College (4+)                              | 71.2%            | 71.1%            | 65.8%            |
| Total Consumer Spending/Capita (Weekly)   | \$417            | \$381            | \$383            |
| Population per Household                  | 2.13             | 2.01             | 2.47             |
| % of Households with Children             | 15.0%            | 14.5%            | 15.0%            |
| 028 Demographic Projections               |                  |                  |                  |
| Projected Population                      | 6,494            | 35,322           | 65,236           |
| Projected 5 Year Annual Growth Rate (Pop) | -0.1%            | 0.1%             | 0.1%             |