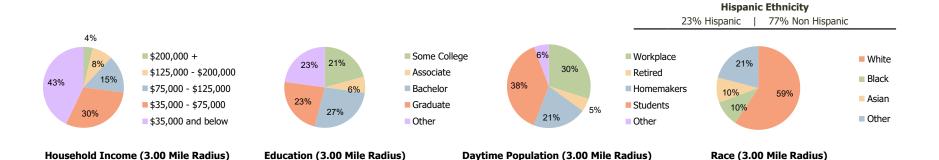

## **Demographic Summary Report**

2020 Census, 2023 Estimates & 2028 Projections Calculated using TAS Retrieval

| Central Station College Station, TX       | 1.00 Mile Radius | 3.00 Mile Radius | 5.00 Mile Radius |
|-------------------------------------------|------------------|------------------|------------------|
| urrent Year Demographics                  |                  |                  |                  |
| Current Population                        | 15,056           | 104,192          | 176,224          |
| Total Daytime Pop                         | 17,794           | 152,035          | 217,683          |
| Workplace Pop                             | 5,844            | 45,488           | 67,311           |
| Average Household Income                  | \$46,192         | \$62,821         | \$72,392         |
| Average Disposable Income                 | \$39,677         | \$52,615         | \$59,860         |
| Total Households                          | 6,798            | 38,193           | 66,557           |
| Median Home Value                         | \$301,883        | \$302,217        | \$288,445        |
| College (4+)                              | 49.3%            | 49.9%            | 45.9%            |
| Total Consumer Spending/Capita (Weekly)   | \$294            | \$313            | \$326            |
| Population per Household                  | 2.13             | 2.01             | 2.47             |
| % of Households with Children             | 16.4%            | 17.8%            | 22.3%            |
| 028 Demographic Projections               |                  |                  |                  |
| Projected Population                      | 12,891           | 99,018           | 179,312          |
| Projected 5 Year Annual Growth Rate (Pop) | -3.1%            | -1.0%            | 0.3%             |