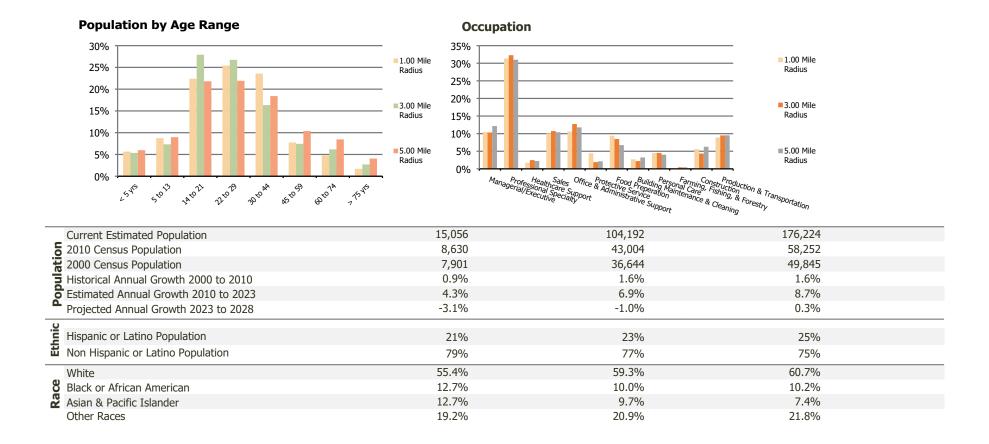

## **Demographic Summary Report**

2020 Census, 2023 Estimates & 2028 Projections Calculated using TAS Retrieval

| Central Station College Station, TX       | 1.00 Mile Radius | 3.00 Mile Radius | 5.00 Mile Radius |
|-------------------------------------------|------------------|------------------|------------------|
| urrent Year Demographics                  |                  |                  |                  |
| Current Population                        | 15,056           | 104,192          | 176,224          |
| Total Daytime Pop                         | 17,794           | 152,035          | 217,683          |
| Workplace Pop                             | 5,844            | 45,488           | 67,311           |
| Average Household Income                  | \$46,192         | \$62,821         | \$72,392         |
| Average Disposable Income                 | \$39,677         | \$52,615         | \$59,860         |
| Total Households                          | 6,798            | 38,193           | 66,557           |
| Median Home Value                         | \$301,883        | \$302,217        | \$288,445        |
| College (4+)                              | 49.3%            | 49.9%            | 45.9%            |
| Total Consumer Spending/Capita (Weekly)   | \$294            | \$313            | \$326            |
| Population per Household                  | 2.13             | 2.01             | 2.47             |
| % of Households with Children             | 16.4%            | 17.8%            | 22.3%            |
| 028 Demographic Projections               |                  |                  |                  |
| Projected Population                      | 12,891           | 99,018           | 179,312          |
| Projected 5 Year Annual Growth Rate (Pop) | -3.1%            | -1.0%            | 0.3%             |