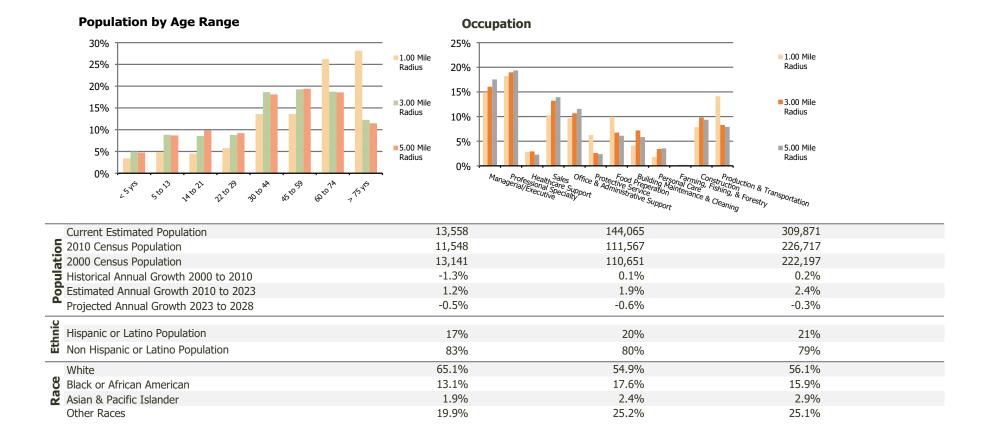

## **Demographic Summary Report**

2020 Census, 2023 Estimates & 2028 Projections Calculated using TAS Retrieval

| <b>Century Plaza Shopping Center</b> Deerfield Beach, FL | 1.00 Mile Radius | 3.00 Mile Radius | 5.00 Mile Radius |
|----------------------------------------------------------|------------------|------------------|------------------|
| Current Year Demographics                                |                  |                  |                  |
| Current Population                                       | 13,558           | 144,065          | 309,871          |
| Total Daytime Pop                                        | 19,575           | 122,437          | 344,277          |
| Workplace Pop                                            | 10,119           | 47,516           | 133,199          |
| Average Household Income                                 | \$60,604         | \$81,691         | \$94,067         |
| Average Disposable Income                                | \$51,493         | \$67,549         | \$73,928         |
| Total Households                                         | 7,548            | 62,170           | 128,568          |
| Median Home Value                                        | \$137,907        | \$390,997        | \$426,156        |
| College (4+)                                             | 30.9%            | 35.1%            | 38.1%            |
| Total Consumer Spending/Capita (Weekly)                  | \$405            | \$423            | \$429            |
| Population per Household                                 | 2.13             | 2.01             | 2.47             |
| % of Households with Children                            | 9.9%             | 22.1%            | 23.4%            |
| 2028 Demographic Projections                             |                  |                  |                  |
| Projected Population                                     | 13,223           | 139,478          | 304,826          |
| Projected 5 Year Annual Growth Rate (Pop)                | -0.5%            | -0.6%            | -0.3%            |