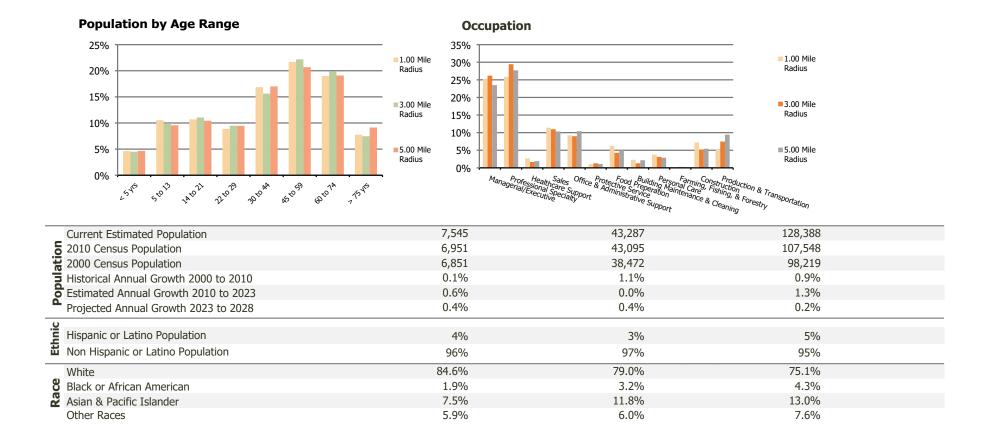

## **Demographic Summary Report**

2020 Census, 2023 Estimates & 2028 Projections Calculated using TAS Retrieval

| Chalfont Village Shopping Cent<br>Chalfont, PA | 1.00 Mile Radius | 3.00 Mile Radius | 5.00 Mile Radius |
|------------------------------------------------|------------------|------------------|------------------|
| Current Year Demographics                      |                  |                  |                  |
| Current Population                             | 7,545            | 43,287           | 128,388          |
| Total Daytime Pop                              | 5,484            | 39,710           | 131,800          |
| Workplace Pop                                  | 1,774            | 14,792           | 59,445           |
| Average Household Income                       | \$113,035        | \$134,195        | \$125,360        |
| Average Disposable Income                      | \$92,674         | \$103,254        | \$94,926         |
| Total Households                               | 2,897            | 15,564           | 47,684           |
| Median Home Value                              | \$471,004        | \$498,093        | \$484,734        |
| College (4+)                                   | 49.4%            | 53.1%            | 49.0%            |
| Total Consumer Spending/Capita (Weekly)        | \$477            | \$480            | \$467            |
| Population per Household                       | 2.13             | 2.01             | 2.47             |
| % of Households with Children                  | 30.2%            | 32.9%            | 30.6%            |
| 028 Demographic Projections                    |                  |                  |                  |
| Projected Population                           | 7,692            | 44,247           | 129,375          |
| Projected 5 Year Annual Growth Rate (Pop)      | 0.4%             | 0.4%             | 0.2%             |