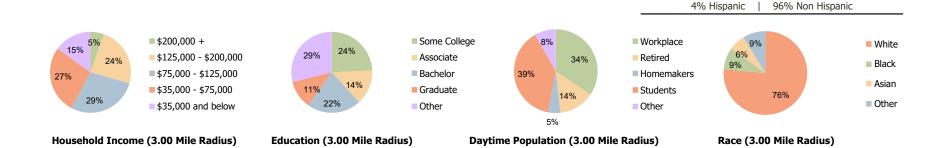

## **Demographic Summary Report**

**Hispanic Ethnicity** 

2020 Census, 2023 Estimates & 2028 Projections Calculated using TAS Retrieval

| Champlin Marketplace<br>Champlin, MN      | 1.00 Mile Radius | 3.00 Mile Radius | 5.00 Mile Radius |  |
|-------------------------------------------|------------------|------------------|------------------|--|
| urrent Year Demographics                  |                  |                  |                  |  |
| Current Population                        | 8,259            | 65,240           | 175,277          |  |
| Total Daytime Pop                         | 4,614            | 75,052           | 190,081          |  |
| Workplace Pop                             | 1,625            | 25,802           | 66,210           |  |
| Average Household Income                  | \$110,391        | \$105,269        | \$100,280        |  |
| Average Disposable Income                 | \$86,932         | \$82,020         | \$78,780         |  |
| Total Households                          | 3,077            | 24,797           | 65,604           |  |
| Median Home Value                         | \$341,477        | \$349,773        | \$339,118        |  |
| College (4+)                              | 39.1%            | 32.9%            | 34.3%            |  |
| Total Consumer Spending/Capita (Weekly)   | \$473            | \$464            | \$461            |  |
| Population per Household                  | 2.13             | 2.01             | 2.47             |  |
| % of Households with Children             | 32.4%            | 31.1%            | 31.6%            |  |
| 028 Demographic Projections               |                  |                  |                  |  |
| Projected Population                      | 9,524            | 70,907           | 186,763          |  |
| Projected 5 Year Annual Growth Rate (Pop) | 2.9%             | 1.7%             | 1.3%             |  |