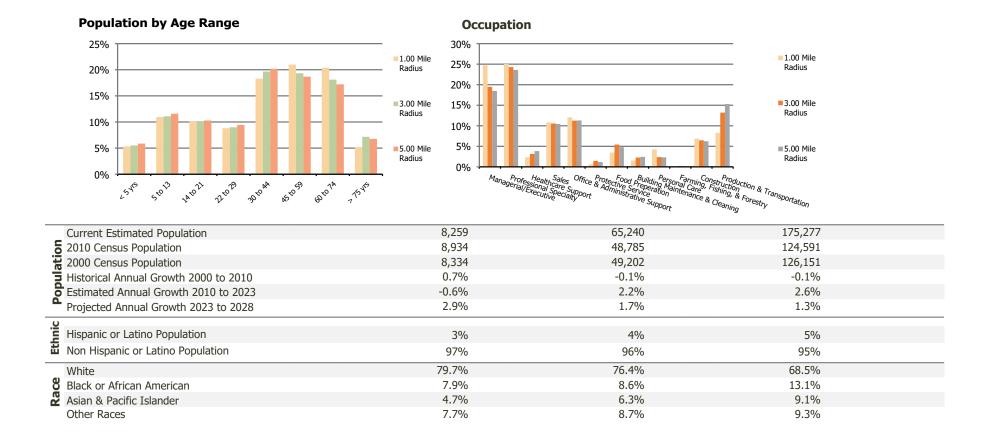

## **Demographic Summary Report**

**Hispanic Ethnicity** 

2020 Census, 2023 Estimates & 2028 Projections Calculated using TAS Retrieval

| Champlin Marketplace<br>Champlin, MN      | 1.00 Mile Radius | 3.00 Mile Radius | 5.00 Mile Radius |  |
|-------------------------------------------|------------------|------------------|------------------|--|
| urrent Year Demographics                  |                  |                  |                  |  |
| Current Population                        | 8,259            | 65,240           | 175,277          |  |
| Total Daytime Pop                         | 4,614            | 75,052           | 190,081          |  |
| Workplace Pop                             | 1,625            | 25,802           | 66,210           |  |
| Average Household Income                  | \$110,391        | \$105,269        | \$100,280        |  |
| Average Disposable Income                 | \$86,932         | \$82,020         | \$78,780         |  |
| Total Households                          | 3,077            | 24,797           | 65,604           |  |
| Median Home Value                         | \$341,477        | \$349,773        | \$339,118        |  |
| College (4+)                              | 39.1%            | 32.9%            | 34.3%            |  |
| Total Consumer Spending/Capita (Weekly)   | \$473            | \$464            | \$461            |  |
| Population per Household                  | 2.13             | 2.01             | 2.47             |  |
| % of Households with Children             | 32.4%            | 31.1%            | 31.6%            |  |
| 028 Demographic Projections               |                  |                  |                  |  |
| Projected Population                      | 9,524            | 70,907           | 186,763          |  |
| Projected 5 Year Annual Growth Rate (Pop) | 2.9%             | 1.7%             | 1.3%             |  |