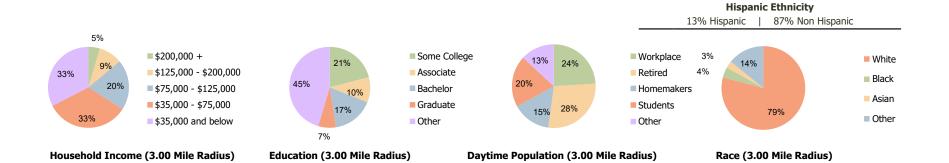

## **Demographic Summary Report**

2020 Census, 2023 Estimates & 2028 Projections Calculated using TAS Retrieval

| Chelsea Place<br>New Port Richey, FL      | 1.00 Mile Radius | 3.00 Mile Radius | 5.00 Mile Radius |
|-------------------------------------------|------------------|------------------|------------------|
| urrent Year Demographics                  |                  |                  |                  |
| Current Population                        | 4,955            | 54,698           | 159,609          |
| Total Daytime Pop                         | 6,266            | 51,754           | 138,349          |
| Workplace Pop                             | 1,759            | 12,446           | 33,969           |
| Average Household Income                  | \$107,032        | \$76,015         | \$78,133         |
| Average Disposable Income                 | \$88,870         | \$61,555         | \$61,772         |
| Total Households                          | 1,816            | 21,997           | 67,792           |
| Median Home Value                         | \$488,026        | \$287,563        | \$287,549        |
| College (4+)                              | 32.8%            | 23.6%            | 24.3%            |
| Total Consumer Spending/Capita (Weekly)   | \$419            | \$391            | \$391            |
| Population per Household                  | 2.13             | 2.01             | 2.47             |
| % of Households with Children             | 23.3%            | 24.2%            | 21.7%            |
| 028 Demographic Projections               |                  |                  |                  |
| Projected Population                      | 5,732            | 54,134           | 160,468          |
| Projected 5 Year Annual Growth Rate (Pop) | 3.0%             | -0.2%            | 0.1%             |