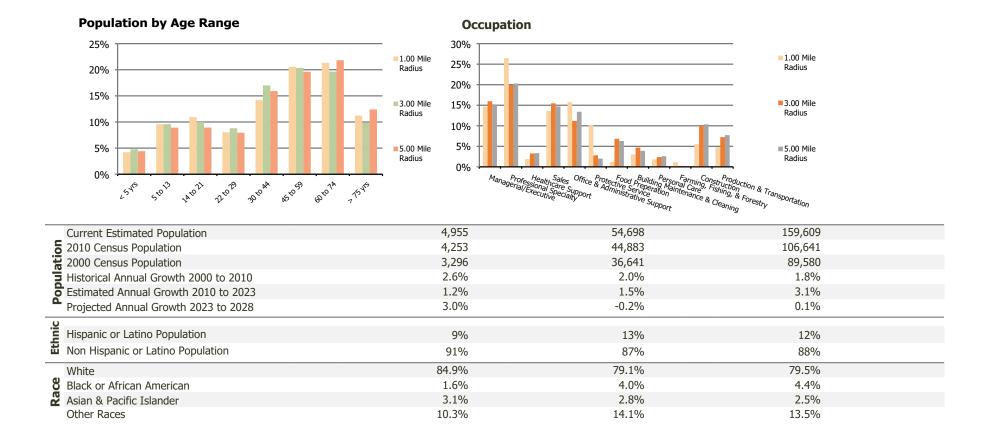

## **Demographic Summary Report**

2020 Census, 2023 Estimates & 2028 Projections Calculated using TAS Retrieval

| Chelsea Place<br>New Port Richey, FL      | 1.00 Mile Radius | 3.00 Mile Radius | 5.00 Mile Radius |
|-------------------------------------------|------------------|------------------|------------------|
| urrent Year Demographics                  |                  |                  |                  |
| Current Population                        | 4,955            | 54,698           | 159,609          |
| Total Daytime Pop                         | 6,266            | 51,754           | 138,349          |
| Workplace Pop                             | 1,759            | 12,446           | 33,969           |
| Average Household Income                  | \$107,032        | \$76,015         | \$78,133         |
| Average Disposable Income                 | \$88,870         | \$61,555         | \$61,772         |
| Total Households                          | 1,816            | 21,997           | 67,792           |
| Median Home Value                         | \$488,026        | \$287,563        | \$287,549        |
| College (4+)                              | 32.8%            | 23.6%            | 24.3%            |
| Total Consumer Spending/Capita (Weekly)   | \$419            | \$391            | \$391            |
| Population per Household                  | 2.13             | 2.01             | 2.47             |
| % of Households with Children             | 23.3%            | 24.2%            | 21.7%            |
| 028 Demographic Projections               |                  |                  |                  |
| Projected Population                      | 5,732            | 54,134           | 160,468          |
| Projected 5 Year Annual Growth Rate (Pop) | 3.0%             | -0.2%            | 0.1%             |