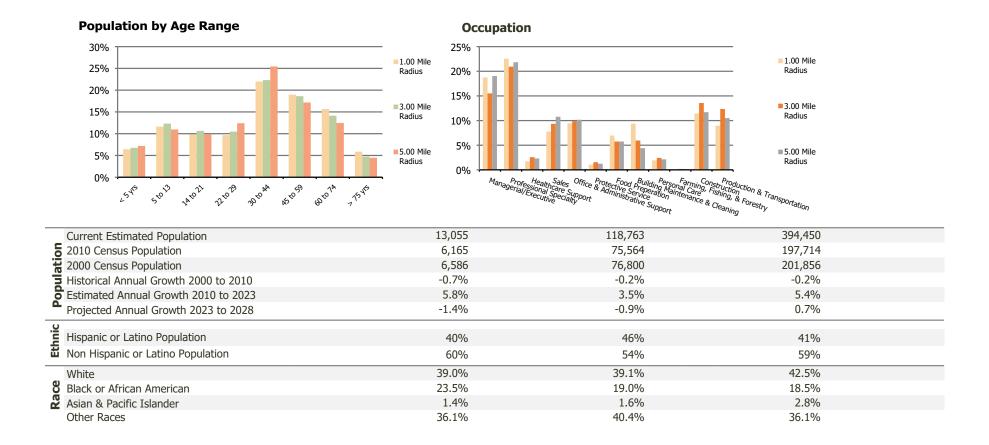

## **Demographic Summary Report**

**Hispanic Ethnicity** 

2020 Census, 2023 Estimates & 2028 Projections Calculated using TAS Retrieval

| Claremont Village<br>Dallas, TX           | 1.00 Mile Radius | 3.00 Mile Radius | 5.00 Mile Radius |
|-------------------------------------------|------------------|------------------|------------------|
| urrent Year Demographics                  |                  |                  |                  |
| Current Population                        | 13,055           | 118,763          | 394,450          |
| Total Daytime Pop                         | 10,013           | 111,863          | 410,788          |
| Workplace Pop                             | 3,281            | 31,279           | 160,544          |
| Average Household Income                  | \$93,138         | \$93,508         | \$98,262         |
| Average Disposable Income                 | \$69,930         | \$70,451         | \$75,093         |
| Total Households                          | 5,250            | 45,032           | 162,393          |
| Median Home Value                         | \$433,528        | \$379,423        | \$343,765        |
| College (4+)                              | 36.8%            | 32.4%            | 37.5%            |
| Total Consumer Spending/Capita (Weekly)   | \$394            | \$390            | \$392            |
| Population per Household                  | 2.13             | 2.01             | 2.47             |
| % of Households with Children             | 28.9%            | 30.9%            | 24.8%            |
| 028 Demographic Projections               |                  |                  |                  |
| Projected Population                      | 12,180           | 113,662          | 408,842          |
| Projected 5 Year Annual Growth Rate (Pop) | -1.4%            | -0.9%            | 0.7%             |