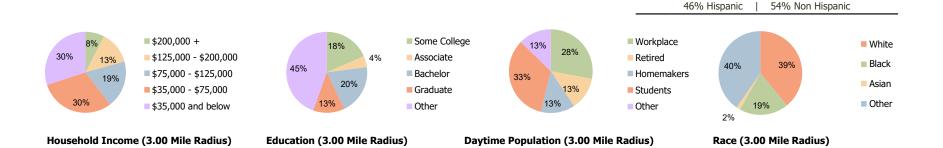

## **Demographic Summary Report**

**Hispanic Ethnicity** 

2020 Census, 2023 Estimates & 2028 Projections Calculated using TAS Retrieval

| Claremont Village<br>Dallas, TX           | 1.00 Mile Radius | 3.00 Mile Radius | 5.00 Mile Radius |
|-------------------------------------------|------------------|------------------|------------------|
| urrent Year Demographics                  |                  |                  |                  |
| Current Population                        | 13,055           | 118,763          | 394,450          |
| Total Daytime Pop                         | 10,013           | 111,863          | 410,788          |
| Workplace Pop                             | 3,281            | 31,279           | 160,544          |
| Average Household Income                  | \$93,138         | \$93,508         | \$98,262         |
| Average Disposable Income                 | \$69,930         | \$70,451         | \$75,093         |
| Total Households                          | 5,250            | 45,032           | 162,393          |
| Median Home Value                         | \$433,528        | \$379,423        | \$343,765        |
| College (4+)                              | 36.8%            | 32.4%            | 37.5%            |
| Total Consumer Spending/Capita (Weekly)   | \$394            | \$390            | \$392            |
| Population per Household                  | 2.13             | 2.01             | 2.47             |
| % of Households with Children             | 28.9%            | 30.9%            | 24.8%            |
| 028 Demographic Projections               |                  |                  |                  |
| Projected Population                      | 12,180           | 113,662          | 408,842          |
| Projected 5 Year Annual Growth Rate (Pop) | -1.4%            | -0.9%            | 0.7%             |