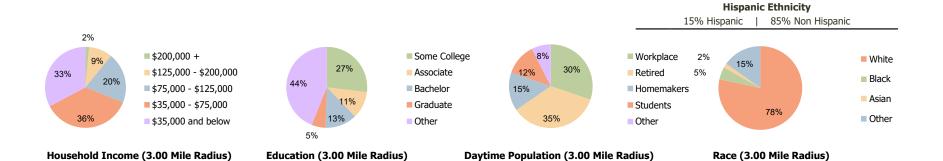

## **Demographic Summary Report**

2020 Census, 2023 Estimates & 2028 Projections Calculated using TAS Retrieval

| <b>Coastal Landing</b> Brooksville, FL    | 1.00 Mile Radius | 3.00 Mile Radius | 5.00 Mile Radius |
|-------------------------------------------|------------------|------------------|------------------|
| urrent Year Demographics                  |                  |                  |                  |
| Current Population                        | 4,408            | 35,210           | 84,844           |
| Total Daytime Pop                         | 6,402            | 32,555           | 79,808           |
| Workplace Pop                             | 2,551            | 9,833            | 19,629           |
| Average Household Income                  | \$58,450         | \$65,028         | \$67,990         |
| Average Disposable Income                 | \$51,767         | \$55,707         | \$57,886         |
| Total Households                          | 1,840            | 14,494           | 33,830           |
| Median Home Value                         | \$219,680        | \$235,346        | \$265,729        |
| College (4+)                              | 15.9%            | 18.3%            | 18.3%            |
| Total Consumer Spending/Capita (Weekly)   | \$380            | \$381            | \$383            |
| Population per Household                  | 2.13             | 2.01             | 2.47             |
| % of Households with Children             | 16.2%            | 19.8%            | 22.0%            |
| 028 Demographic Projections               |                  |                  |                  |
| Projected Population                      | 4,796            | 38,494           | 92,278           |
| Projected 5 Year Annual Growth Rate (Pop) | 1.7%             | 1.8%             | 1.7%             |