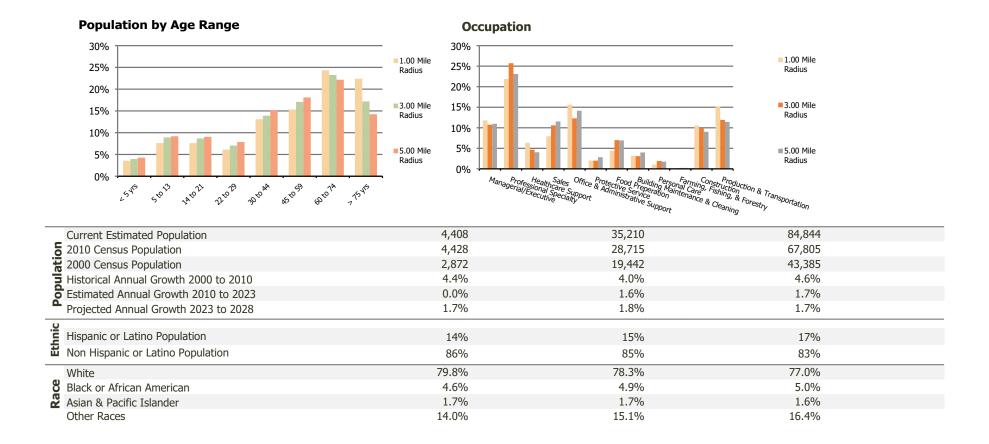

## **Demographic Summary Report**

2020 Census, 2023 Estimates & 2028 Projections Calculated using TAS Retrieval

| <b>Coastal Landing</b> Brooksville, FL    | 1.00 Mile Radius | 3.00 Mile Radius | 5.00 Mile Radius |
|-------------------------------------------|------------------|------------------|------------------|
| urrent Year Demographics                  |                  |                  |                  |
| Current Population                        | 4,408            | 35,210           | 84,844           |
| Total Daytime Pop                         | 6,402            | 32,555           | 79,808           |
| Workplace Pop                             | 2,551            | 9,833            | 19,629           |
| Average Household Income                  | \$58,450         | \$65,028         | \$67,990         |
| Average Disposable Income                 | \$51,767         | \$55,707         | \$57,886         |
| Total Households                          | 1,840            | 14,494           | 33,830           |
| Median Home Value                         | \$219,680        | \$235,346        | \$265,729        |
| College (4+)                              | 15.9%            | 18.3%            | 18.3%            |
| Total Consumer Spending/Capita (Weekly)   | \$380            | \$381            | \$383            |
| Population per Household                  | 2.13             | 2.01             | 2.47             |
| % of Households with Children             | 16.2%            | 19.8%            | 22.0%            |
| 028 Demographic Projections               |                  |                  |                  |
| Projected Population                      | 4,796            | 38,494           | 92,278           |
| Projected 5 Year Annual Growth Rate (Pop) | 1.7%             | 1.8%             | 1.7%             |