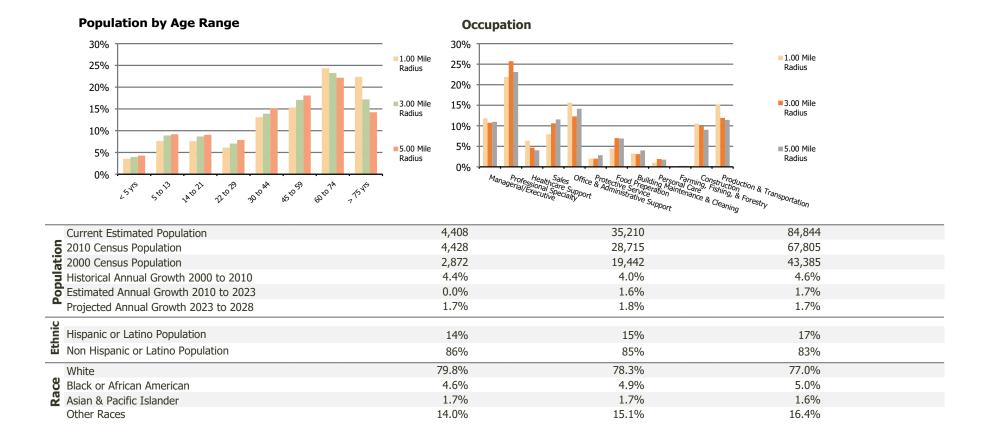

## **Demographic Summary Report**

2020 Census, 2023 Estimates & 2028 Projections Calculated using TAS Retrieval

| <b>Coastal Way</b><br>Brooksville, FL     | 1.00 Mile Radius | 3.00 Mile Radius | 5.00 Mile Radius |  |
|-------------------------------------------|------------------|------------------|------------------|--|
| Current Year Demographics                 |                  |                  |                  |  |
| Current Population                        | 4,408            | 35,210           | 84,844           |  |
| Total Daytime Pop                         | 6,402            | 32,555           | 79,808           |  |
| Workplace Pop                             | 2,551            | 9,833            | 19,629           |  |
| Average Household Income                  | \$58,450         | \$65,028         | \$67,990         |  |
| Average Disposable Income                 | \$51,767         | \$55,707         | \$57,886         |  |
| Total Households                          | 1,840            | 14,494           | 33,830           |  |
| Median Home Value                         | \$219,680        | \$235,346        | \$265,729        |  |
| College (4+)                              | 15.9%            | 18.3%            | 18.3%            |  |
| Total Consumer Spending/Capita (Weekly)   | \$380            | \$381            | \$383            |  |
| Population per Household                  | 2.13             | 2.01             | 2.47             |  |
| % of Households with Children             | 16.2%            | 19.8%            | 22.0%            |  |
| 028 Demographic Projections               |                  |                  |                  |  |
| Projected Population                      | 4,796            | 38,494           | 92,278           |  |
| Projected 5 Year Annual Growth Rate (Pop) | 1.7%             | 1.8%             | 1.7%             |  |