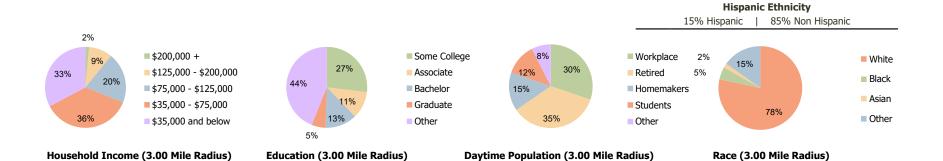

## **Demographic Summary Report**

2020 Census, 2023 Estimates & 2028 Projections Calculated using TAS Retrieval

| <b>Coastal Way</b><br>Brooksville, FL     | 1.00 Mile Radius | 3.00 Mile Radius | 5.00 Mile Radius |  |
|-------------------------------------------|------------------|------------------|------------------|--|
| Current Year Demographics                 |                  |                  |                  |  |
| Current Population                        | 4,408            | 35,210           | 84,844           |  |
| Total Daytime Pop                         | 6,402            | 32,555           | 79,808           |  |
| Workplace Pop                             | 2,551            | 9,833            | 19,629           |  |
| Average Household Income                  | \$58,450         | \$65,028         | \$67,990         |  |
| Average Disposable Income                 | \$51,767         | \$55,707         | \$57,886         |  |
| Total Households                          | 1,840            | 14,494           | 33,830           |  |
| Median Home Value                         | \$219,680        | \$235,346        | \$265,729        |  |
| College (4+)                              | 15.9%            | 18.3%            | 18.3%            |  |
| Total Consumer Spending/Capita (Weekly)   | \$380            | \$381            | \$383            |  |
| Population per Household                  | 2.13             | 2.01             | 2.47             |  |
| % of Households with Children             | 16.2%            | 19.8%            | 22.0%            |  |
| 028 Demographic Projections               |                  |                  |                  |  |
| Projected Population                      | 4,796            | 38,494           | 92,278           |  |
| Projected 5 Year Annual Growth Rate (Pop) | 1.7%             | 1.8%             | 1.7%             |  |