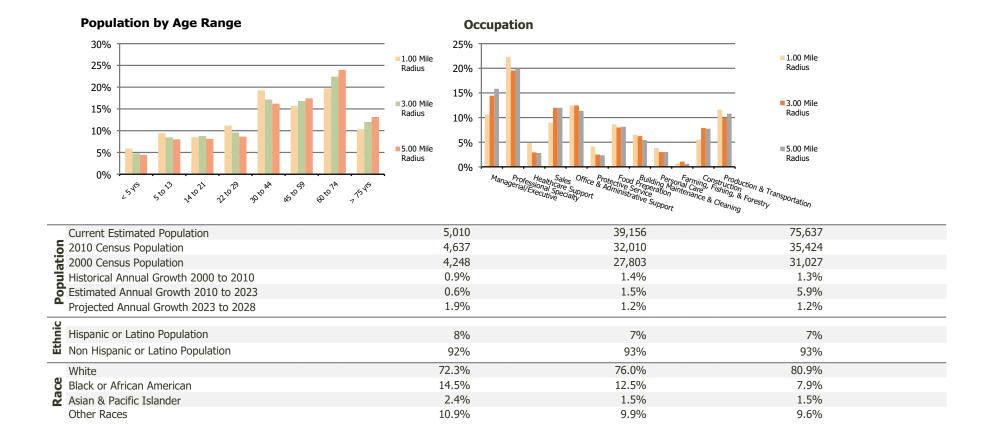

## **Demographic Summary Report**

2020 Census, 2023 Estimates & 2028 Projections Calculated using TAS Retrieval

| <b>Cobblestone Village</b><br>St. Augustine, FL | 1.00 Mile Radius | 3.00 Mile Radius | 5.00 Mile Radius |  |
|-------------------------------------------------|------------------|------------------|------------------|--|
| Current Year Demographics                       |                  |                  |                  |  |
| Current Population                              | 5,010            | 39,156           | 75,637           |  |
| Total Daytime Pop                               | 11,844           | 46,182           | 80,657           |  |
| Workplace Pop                                   | 8,005            | 22,846           | 34,435           |  |
| Average Household Income                        | \$64,596         | \$79,485         | \$86,259         |  |
| Average Disposable Income                       | \$56,582         | \$66,699         | \$71,144         |  |
| Total Households                                | 2,127            | 16,574           | 32,995           |  |
| Median Home Value                               | \$349,185        | \$381,516        | \$397,569        |  |
| College (4+)                                    | 26.8%            | 29.8%            | 32.4%            |  |
| Total Consumer Spending/Capita (Weekly)         | \$374            | \$382            | \$385            |  |
| Population per Household                        | 2.13             | 2.01             | 2.47             |  |
| % of Households with Children                   | 28.8%            | 18.7%            | 18.6%            |  |
| 2028 Demographic Projections                    |                  |                  |                  |  |
| Projected Population                            | 5,506            | 41,488           | 80,107           |  |
| Projected 5 Year Annual Growth Rate (Pop)       | 1.9%             | 1.2%             | 1.2%             |  |