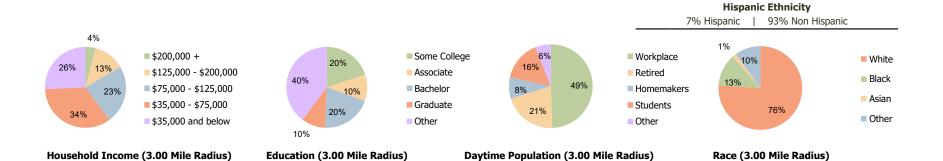

## **Demographic Summary Report**

2020 Census, 2023 Estimates & 2028 Projections Calculated using TAS Retrieval

| <b>Cobblestone Village</b><br>St. Augustine, FL | 1.00 Mile Radius | 3.00 Mile Radius | 5.00 Mile Radius |  |
|-------------------------------------------------|------------------|------------------|------------------|--|
| Current Year Demographics                       |                  |                  |                  |  |
| Current Population                              | 5,010            | 39,156           | 75,637           |  |
| Total Daytime Pop                               | 11,844           | 46,182           | 80,657           |  |
| Workplace Pop                                   | 8,005            | 22,846           | 34,435           |  |
| Average Household Income                        | \$64,596         | \$79,485         | \$86,259         |  |
| Average Disposable Income                       | \$56,582         | \$66,699         | \$71,144         |  |
| Total Households                                | 2,127            | 16,574           | 32,995           |  |
| Median Home Value                               | \$349,185        | \$381,516        | \$397,569        |  |
| College (4+)                                    | 26.8%            | 29.8%            | 32.4%            |  |
| Total Consumer Spending/Capita (Weekly)         | \$374            | \$382            | \$385            |  |
| Population per Household                        | 2.13             | 2.01             | 2.47             |  |
| % of Households with Children                   | 28.8%            | 18.7%            | 18.6%            |  |
| 2028 Demographic Projections                    |                  |                  |                  |  |
| Projected Population                            | 5,506            | 41,488           | 80,107           |  |
| Projected 5 Year Annual Growth Rate (Pop)       | 1.9%             | 1.2%             | 1.2%             |  |