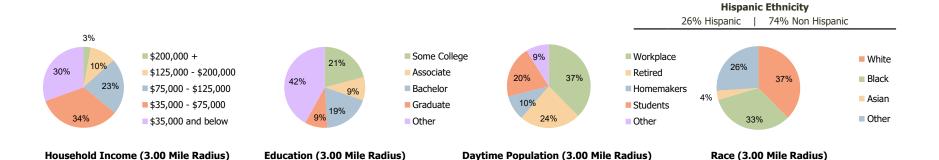

## **Demographic Summary Report**

2020 Census, 2023 Estimates & 2028 Projections Calculated using TAS Retrieval

| Coconut Creek Plaza<br>Coconut Creek, FL  | 1.00 Mile Radius | 3.00 Mile Radius | 5.00 Mile Radius |
|-------------------------------------------|------------------|------------------|------------------|
| urrent Year Demographics                  |                  |                  |                  |
| Current Population                        | 15,431           | 141,617          | 403,593          |
| Total Daytime Pop                         | 20,336           | 132,798          | 394,906          |
| Workplace Pop                             | 6,159            | 49,969           | 153,686          |
| Average Household Income                  | \$100,733        | \$74,067         | \$76,813         |
| Average Disposable Income                 | \$58,495         | \$60,727         | \$63,400         |
| Total Households                          | 7,284            | 56,683           | 154,184          |
| Median Home Value                         | \$235,414        | \$313,008        | \$340,382        |
| College (4+)                              | 26.9%            | 27.8%            | 27.3%            |
| Total Consumer Spending/Capita (Weekly)   | \$412            | \$414            | \$416            |
| Population per Household                  | 2.13             | 2.01             | 2.47             |
| % of Households with Children             | 17.0%            | 22.7%            | 26.5%            |
| 028 Demographic Projections               |                  |                  |                  |
| Projected Population                      | 15,637           | 148,966          | 407,595          |
| Projected 5 Year Annual Growth Rate (Pop) | 0.3%             | 1.0%             | 0.2%             |