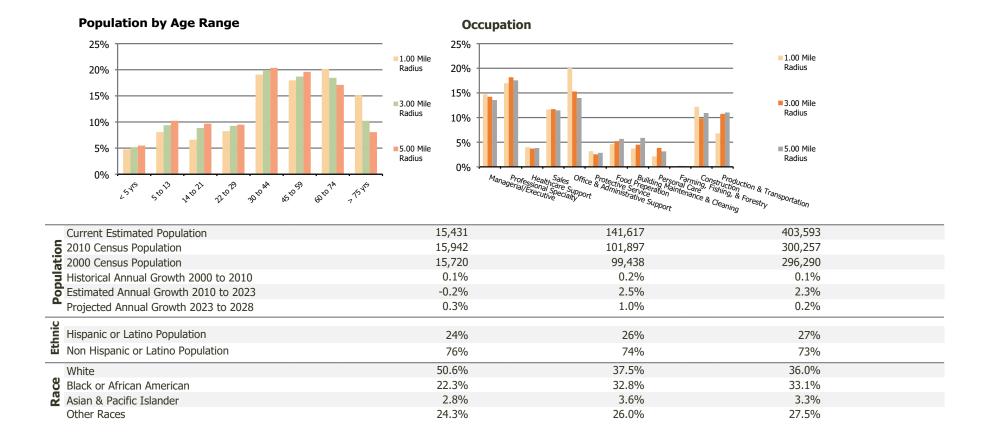

## **Demographic Summary Report**

2020 Census, 2023 Estimates & 2028 Projections Calculated using TAS Retrieval

| Coconut Creek Plaza<br>Coconut Creek, FL  | 1.00 Mile Radius | 3.00 Mile Radius | 5.00 Mile Radius |
|-------------------------------------------|------------------|------------------|------------------|
| urrent Year Demographics                  |                  |                  |                  |
| Current Population                        | 15,431           | 141,617          | 403,593          |
| Total Daytime Pop                         | 20,336           | 132,798          | 394,906          |
| Workplace Pop                             | 6,159            | 49,969           | 153,686          |
| Average Household Income                  | \$100,733        | \$74,067         | \$76,813         |
| Average Disposable Income                 | \$58,495         | \$60,727         | \$63,400         |
| Total Households                          | 7,284            | 56,683           | 154,184          |
| Median Home Value                         | \$235,414        | \$313,008        | \$340,382        |
| College (4+)                              | 26.9%            | 27.8%            | 27.3%            |
| Total Consumer Spending/Capita (Weekly)   | \$412            | \$414            | \$416            |
| Population per Household                  | 2.13             | 2.01             | 2.47             |
| % of Households with Children             | 17.0%            | 22.7%            | 26.5%            |
| 028 Demographic Projections               |                  |                  |                  |
| Projected Population                      | 15,637           | 148,966          | 407,595          |
| Projected 5 Year Annual Growth Rate (Pop) | 0.3%             | 1.0%             | 0.2%             |