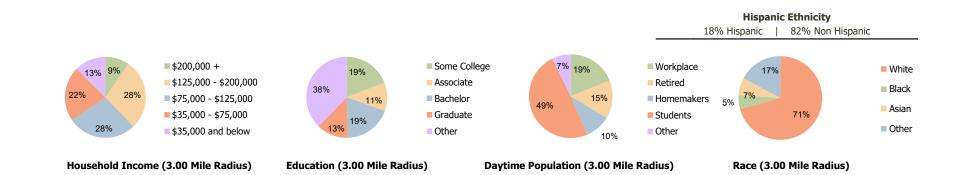

## **Demographic Summary Report**

2020 Census, 2023 Estimates & 2028 Projections Calculated using TAS Retrieval

**College Plaza** Selden, NY

1.00 Mile Radius

3.00 Mile Radius

5.00 Mile Radius

| Current Estimated Population                                       | 14,458 | 101,988 | 245,832 |
|--------------------------------------------------------------------|--------|---------|---------|
| 5 2010 Census Population                                           | 10,957 | 57,439  | 166,144 |
| 2000 Census Population                                             | 11,003 | 54,652  | 156,451 |
| Historical Annual Growth 2000 to 2010                              | 0.0%   | 0.5%    | 0.6%    |
| Estimated Annual Growth 2010 to 2023                               | 2.1%   | 4.4%    | 3.0%    |
| Projected Annual Growth 2023 to 2028                               | -0.6%  | -0.3%   | -0.1%   |
| <u>.</u>                                                           |        |         |         |
| E Hispanic or Latino Population                                    | 20%    | 18%     | 17%     |
| Hispanic or Latino Population<br>Non Hispanic or Latino Population | 80%    | 82%     | 83%     |
| White                                                              | 69.2%  | 70.7%   | 70.3%   |
| 🖁 Black or African American                                        | 4.3%   | 5.4%    | 6.8%    |
| Asian & Pacific Islander                                           | 8.0%   | 6.7%    | 6.8%    |
| Other Races                                                        | 18.5%  | 17.2%   | 16.1%   |
|                                                                    |        |         |         |