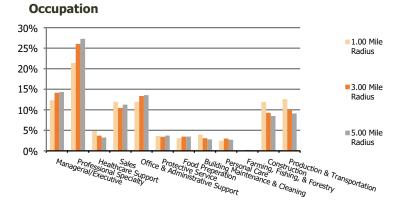

| \$519            | \$521            |  |
| Population per Household                  | 2.13             | 2.01             | 2.47             |  |
| % of Households with Children             | 32.6%            | 32.2%            | 29.1%            |  |
| 2028 Demographic Projections              |                  |                  |                  |  |
| Projected Population                      | 14,002           | 100,241          | 244,752          |  |
| Projected 5 Year Annual Growth Rate (Pop) | -0.6%            | -0.3%            | -0.1%            |  |



## BRIXMOR

## **Demographic Summary Report**

2020 Census, 2023 Estimates & 2028 Projections Calculated using TAS Retrieval

**College Plaza** Selden, NY

1.00 Mile Radius

3.00 Mile Radius

5.00 Mile Radius







| Current Estimated Population                                       | 14,458 | 101,988 | 245,832 |
|--------------------------------------------------------------------|--------|---------|---------|
| 5 2010 Census Population                                           | 10,957 | 57,439  | 166,144 |
| 2000 Census Population                                             | 11,003 | 54,652  | 156,451 |
| Historical Annual Growth 2000 to 2010                              | 0.0%   | 0.5%    | 0.6%    |
| Estimated Annual Growth 2010 to 2023                               | 2.1%   | 4.4%    | 3.0%    |
| Projected Annual Growth 2023 to 2028                               | -0.6%  | -0.3%   | -0.1%   |
| <u>.</u>                                                           |        |         |