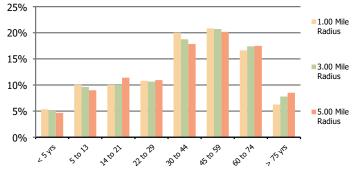

| \$519            | \$521            |  |
| Population per Household                  | 2.13             | 2.01             | 2.47             |  |
| % of Households with Children             | 32.6%            | 32.2%            | 29.1%            |  |
| 2028 Demographic Projections              |                  |                  |                  |  |
| Projected Population                      | 14,002           | 100,241          | 244,752          |  |
| Projected 5 Year Annual Growth Rate (Pop) | -0.6%            | -0.3%            | -0.1%            |  |



## BRIXMOR

## **Demographic Summary Report**

2020 Census, 2023 Estimates & 2028 Projections Calculated using TAS Retrieval

**College Plaza** Selden, NY

1.00 Mile Radius

3.00 Mile Radius

5.00 Mile Radius







| Current Estimated Population                                       | 14,458 | 101,988 | 245,832 |
|--------------------------------------------------------------------|--------|---------|---------|
| 5 2010 Census Population                                           | 10,957 | 57,439  | 166,144 |
| 2000 Census Population                                             | 11,003 | 54,652  | 156,451 |
| Historical Annual Growth 2000 to 2010                              | 0.0%   | 0.5%    | 0.6%    |
| Estimated Annual Growth 2010 to 2023                               | 2.1%   | 4.4%    | 3.0%    |
| Projected Annual Growth 2023 to 2028                               | -0.6%  | -0.3%   | -0.1%   |
| <u>.</u>                                                           |        |         |