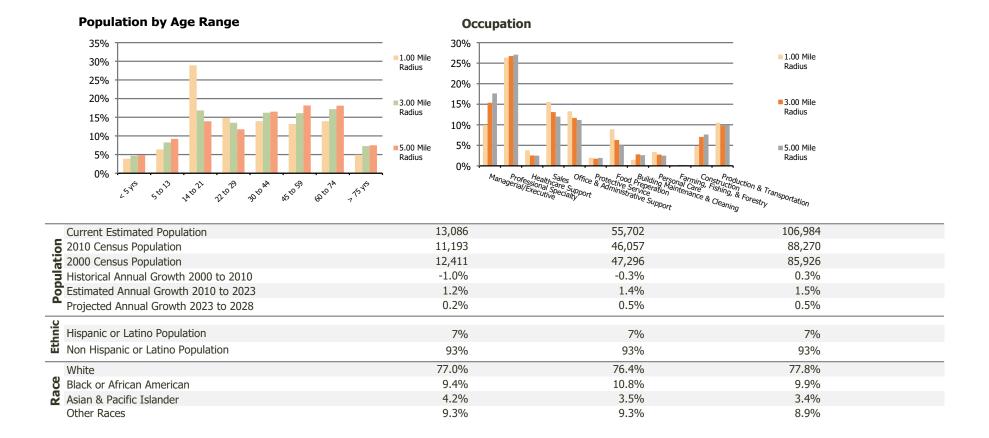

## **Demographic Summary Report**

2020 Census, 2023 Estimates & 2028 Projections Calculated using TAS Retrieval

| Collegetown Shopping Center<br>Glassboro, NJ | 1.00 Mile Radius | 3.00 Mile Radius | 5.00 Mile Radius |  |  |  |  |  |
|----------------------------------------------|------------------|------------------|------------------|--|--|--|--|--|
| Current Year Demographics                    |                  |                  |                  |  |  |  |  |  |
| Current Population                           | 13,086           | 55,702           | 106,984          |  |  |  |  |  |
| Total Daytime Pop                            | 26,663           | 66,798           | 120,460          |  |  |  |  |  |
| Workplace Pop                                | 4,522            | 17,712           | 34,184           |  |  |  |  |  |
| Average Household Income                     | \$102,969        | \$102,879        | \$112,923        |  |  |  |  |  |
| Average Disposable Income                    | \$83,246         | \$82,396         | \$88,227         |  |  |  |  |  |
| Total Households                             | 3,834            | 18,961           | 37,316           |  |  |  |  |  |
| Median Home Value                            | \$287,537        | \$318,625        | \$341,246        |  |  |  |  |  |
| College (4+)                                 | 40.1%            | 37.6%            | 37.7%            |  |  |  |  |  |
| Total Consumer Spending/Capita (Weekly)      | \$447            | \$449            | \$457            |  |  |  |  |  |
| Population per Household                     | 2.13             | 2.01             | 2.47             |  |  |  |  |  |
| % of Households with Children                | 23.5%            | 26.2%            | 28.0%            |  |  |  |  |  |
| 2028 Demographic Projections                 |                  |                  |                  |  |  |  |  |  |
| Projected Population                         | 13,239           | 57,099           | 109,803          |  |  |  |  |  |
| Projected 5 Year Annual Growth Rate (Pop)    | 0.2%             | 0.5%             | 0.5%             |  |  |  |  |  |