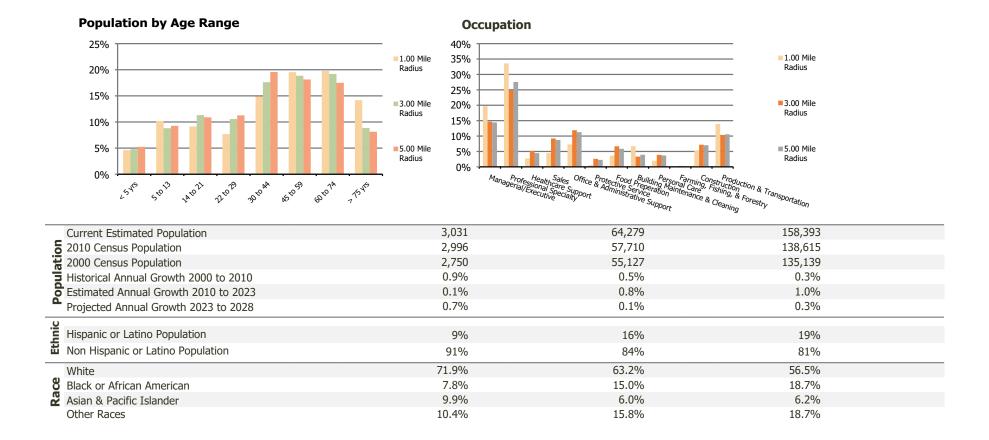

## **Demographic Summary Report**

2020 Census, 2023 Estimates & 2028 Projections Calculated using TAS Retrieval

| Colonial Commons<br>Orange, CT            | 1.00 Mile Radius | 3.00 Mile Radius | 5.00 Mile Radius |
|-------------------------------------------|------------------|------------------|------------------|
| rrent Year Demographics                   |                  |                  |                  |
| Current Population                        | 3,031            | 64,279           | 158,393          |
| Total Daytime Pop                         | 6,337            | 63,604           | 204,556          |
| Workplace Pop                             | 4,152            | 22,260           | 99,518           |
| Average Household Income                  | \$109,042        | \$101,087        | \$98,119         |
| Average Disposable Income                 | \$82,597         | \$77,266         | \$73,835         |
| Total Households                          | 1,235            | 24,981           | 63,353           |
| Median Home Value                         | \$463,785        | \$366,416        | \$380,405        |
| College (4+)                              | 45.4%            | 35.4%            | 37.3%            |
| Total Consumer Spending/Capita (Weekly)   | \$449            | \$446            | \$438            |
| Population per Household                  | 2.13             | 2.01             | 2.47             |
| % of Households with Children             | 21.1%            | 27.3%            | 25.3%            |
| 228 Demographic Projections               |                  |                  |                  |
| Projected Population                      | 3,145            | 64,443           | 161,100          |
| Projected 5 Year Annual Growth Rate (Pop) | 0.7%             | 0.1%             | 0.3%             |