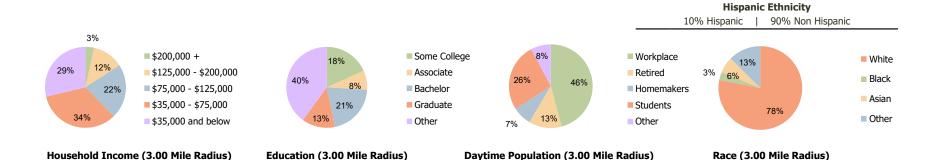

## **Demographic Summary Report**

2020 Census, 2023 Estimates & 2028 Projections Calculated using TAS Retrieval

| Columbus, IN                              | 1.00 Mile Radius | 3.00 Mile Radius | 5.00 Mile Radius |
|-------------------------------------------|------------------|------------------|------------------|
| urrent Year Demographics                  |                  |                  |                  |
| Current Population                        | 8,705            | 41,413           | 52,167           |
| Total Daytime Pop                         | 14,731           | 61,295           | 70,195           |
| Workplace Pop                             | 8,269            | 28,094           | 32,015           |
| Average Household Income                  | \$68,688         | \$76,837         | \$80,145         |
| Average Disposable Income                 | \$54,276         | \$61,962         | \$65,107         |
| Total Households                          | 3,860            | 17,266           | 21,270           |
| Median Home Value                         | \$222,139        | \$228,918        | \$232,411        |
| College (4+)                              | 32.0%            | 34.0%            | 35.6%            |
| Total Consumer Spending/Capita (Weekly)   | \$373            | \$379            | \$382            |
| Population per Household                  | 2.13             | 2.01             | 2.47             |
| % of Households with Children             | 22.9%            | 25.7%            | 27.0%            |
| 028 Demographic Projections               |                  |                  |                  |
| Projected Population                      | 8,395            | 41,378           | 52,614           |
| Projected 5 Year Annual Growth Rate (Pop) | -0.7%            | 0.0%             | 0.2%             |