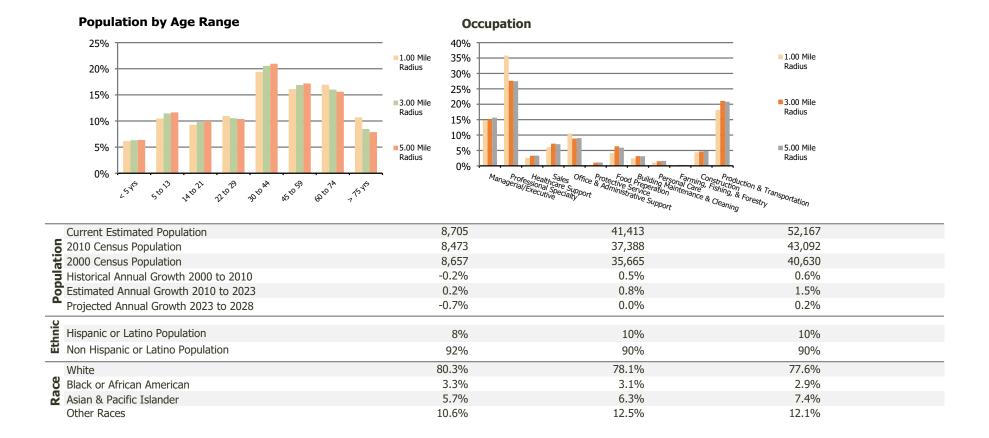

## **Demographic Summary Report**

2020 Census, 2023 Estimates & 2028 Projections Calculated using TAS Retrieval

| Columbus, IN                              | 1.00 Mile Radius | 3.00 Mile Radius | 5.00 Mile Radius |
|-------------------------------------------|------------------|------------------|------------------|
| urrent Year Demographics                  |                  |                  |                  |
| Current Population                        | 8,705            | 41,413           | 52,167           |
| Total Daytime Pop                         | 14,731           | 61,295           | 70,195           |
| Workplace Pop                             | 8,269            | 28,094           | 32,015           |
| Average Household Income                  | \$68,688         | \$76,837         | \$80,145         |
| Average Disposable Income                 | \$54,276         | \$61,962         | \$65,107         |
| Total Households                          | 3,860            | 17,266           | 21,270           |
| Median Home Value                         | \$222,139        | \$228,918        | \$232,411        |
| College (4+)                              | 32.0%            | 34.0%            | 35.6%            |
| Total Consumer Spending/Capita (Weekly)   | \$373            | \$379            | \$382            |
| Population per Household                  | 2.13             | 2.01             | 2.47             |
| % of Households with Children             | 22.9%            | 25.7%            | 27.0%            |
| 028 Demographic Projections               |                  |                  |                  |
| Projected Population                      | 8,395            | 41,378           | 52,614           |
| Projected 5 Year Annual Growth Rate (Pop) | -0.7%            | 0.0%             | 0.2%             |