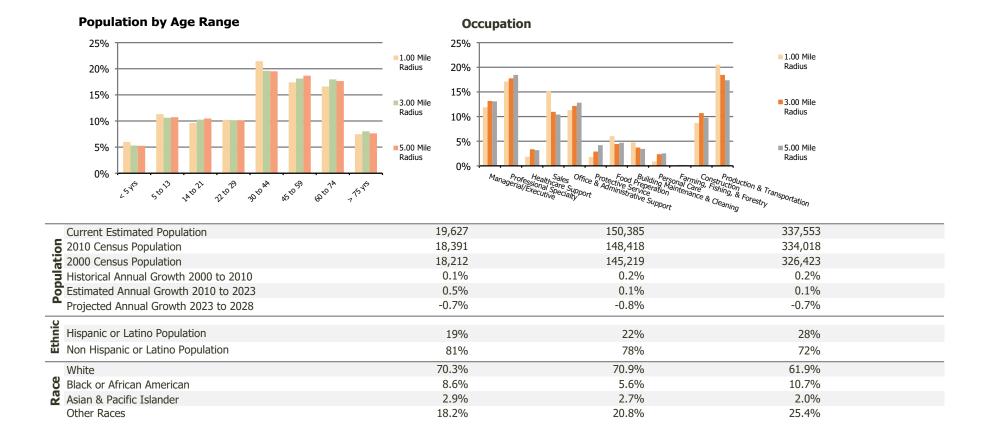

## **Demographic Summary Report**

2020 Census, 2023 Estimates & 2028 Projections Calculated using TAS Retrieval

| Commons of Chicago Ridge<br>Chicago Ridge, IL | 1.00 Mile Radius | 3.00 Mile Radius | 5.00 Mile Radius |  |
|-----------------------------------------------|------------------|------------------|------------------|--|
| <b>Current Year Demographics</b>              |                  |                  |                  |  |
| Current Population                            | 19,627           | 150,385          | 337,553          |  |
| Total Daytime Pop                             | 17,843           | 158,858          | 351,049          |  |
| Workplace Pop                                 | 6,819            | 51,473           | 110,200          |  |
| Average Household Income                      | \$67,965         | \$80,145         | \$84,182         |  |
| Average Disposable Income                     | \$57,234         | \$65,611         | \$68,417         |  |
| Total Households                              | 7,443            | 55,798           | 124,182          |  |
| Median Home Value                             | \$236,333        | \$268,532        | \$274,679        |  |
| College (4+)                                  | 23.9%            | 25.0%            | 26.1%            |  |
| Total Consumer Spending/Capita (Weekly)       | \$418            | \$430            | \$432            |  |
| Population per Household                      | 2.13             | 2.01             | 2.47             |  |
| % of Households with Children                 | 27.1%            | 27.6%            | 28.7%            |  |
| 2028 Demographic Projections                  |                  |                  |                  |  |
| Projected Population                          | 18,954           | 144,622          | 326,419          |  |
| Projected 5 Year Annual Growth Rate (Pop)     | -0.7%            | -0.8%            | -0.7%            |  |