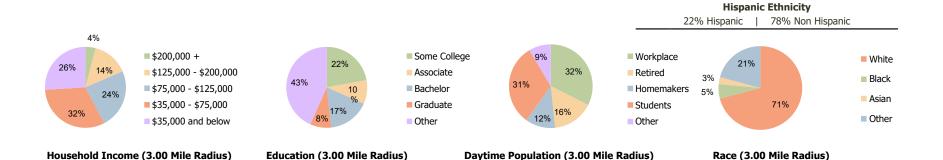

| \$274,679        |  |
| College (4+)                                  | 23.9%            | 25.0%            | 26.1%            |  |
| Total Consumer Spending/Capita (Weekly)       | \$418            | \$430            | \$432            |  |
| Population per Household                      | 2.13             | 2.01             | 2.47             |  |
| % of Households with Children                 | 27.1%            | 27.6%            | 28.7%            |  |
| 2028 Demographic Projections                  |                  |                  |                  |  |
| Projected Population                          | 18,954           | 144,622          | 326,419          |  |
| Projected 5 Year Annual Growth Rate (Pop)     | -0.7%            | -0.8%            | -0.7%            |  |





## **Demographic Summary Report**

2020 Census, 2023 Estimates & 2028 Projections Calculated using TAS Retrieval

| Commons of Chicago Ridge | 1.00 Mile Radius | 3.00 Mile Radius | 5.00 Mile Radius |  |
|--------------------------|------------------|------------------|------------------|--|
| Chicago Ridge, IL        | 1.00 Mile Radius | 5.00 Mile Radius | 5.00 Mile Radius |  |