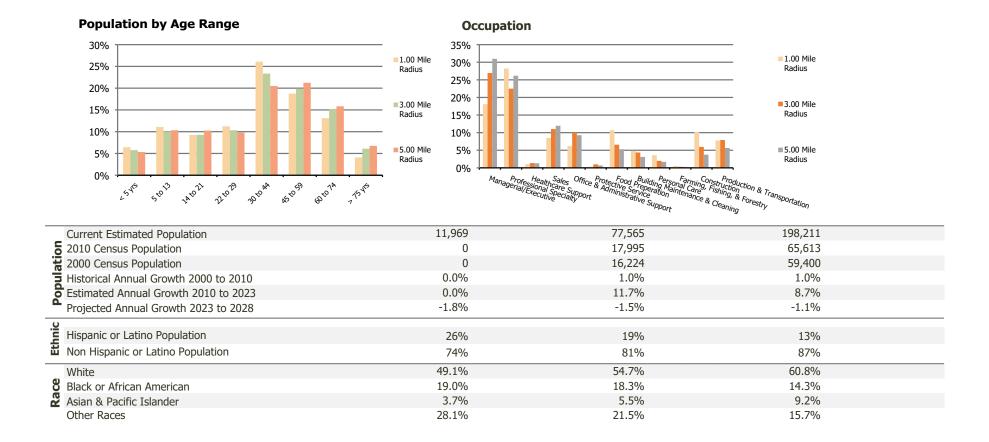

## **Demographic Summary Report**

2020 Census, 2023 Estimates & 2028 Projections Calculated using TAS Retrieval

| <b>ConneXion</b> Roswell, GA              | 1.00 Mile Radius | 3.00 Mile Radius | 5.00 Mile Radius |
|-------------------------------------------|------------------|------------------|------------------|
| urrent Year Demographics                  |                  |                  |                  |
| Current Population                        | 11,969           | 77,565           | 198,211          |
| Total Daytime Pop                         | 8,789            | 86,153           | 208,583          |
| Workplace Pop                             | 3,741            | 46,006           | 104,473          |
| Average Household Income                  | \$95,030         | \$121,360        | \$143,002        |
| Average Disposable Income                 | \$75,359         | \$89,150         | \$100,943        |
| Total Households                          | 5,016            | 32,623           | 79,402           |
| Median Home Value                         | \$462,002        | \$552,592        | \$637,657        |
| College (4+)                              | 49.3%            | 54.9%            | 63.4%            |
| Total Consumer Spending/Capita (Weekly)   | \$395            | \$412            | \$424            |
| Population per Household                  | 2.13             | 2.01             | 2.47             |
| % of Households with Children             | 27.0%            | 27.7%            | 30.5%            |
| 028 Demographic Projections               |                  |                  |                  |
| Projected Population                      | 10,942           | 72,032           | 187,165          |
| Projected 5 Year Annual Growth Rate (Pop) | -1.8%            | -1.5%            | -1.1%            |

## **Demographic Summary Report**

2020 Census, 2023 Estimates & 2028 Projections Calculated using TAS Retrieval

| ConneXion   | 1 00 Mile Padius | 2 00 Mile Padius | E 00 Mile Dadius |
|-------------|------------------|------------------|------------------|
| Roswell, GA | 1.00 Mile Radius | 3.00 Mile Radius | 5.00 Mile Radius |