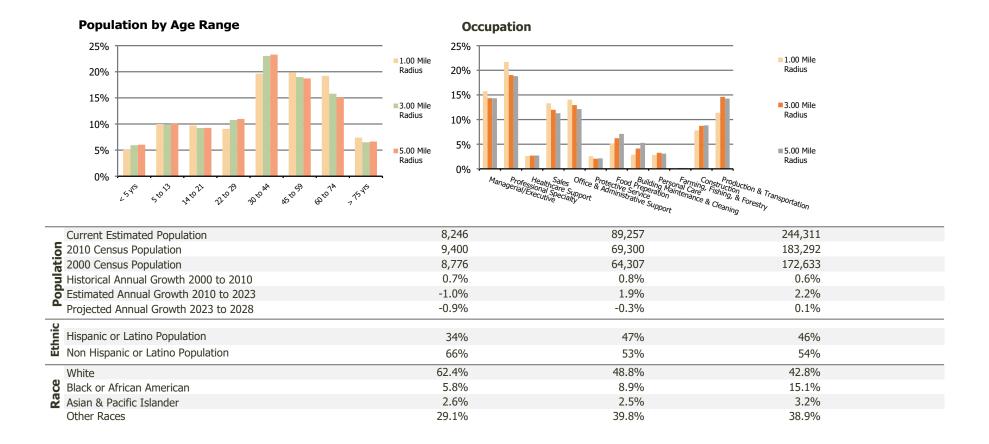

## **Demographic Summary Report**

**Hispanic Ethnicity** 

2020 Census, 2023 Estimates & 2028 Projections Calculated using TAS Retrieval

| Conway Crossing<br>Orlando, FL            | 1.00 Mile Radius | 3.00 Mile Radius | 5.00 Mile Radius |
|-------------------------------------------|------------------|------------------|------------------|
| Current Year Demographics                 |                  |                  |                  |
| Current Population                        | 8,246            | 89,257           | 244,311          |
| Total Daytime Pop                         | 5,523            | 83,777           | 288,591          |
| Workplace Pop                             | 2,279            | 41,033           | 158,676          |
| Average Household Income                  | \$107,381        | \$75,851         | \$75,374         |
| Average Disposable Income                 | \$79,769         | \$61,103         | \$61,449         |
| Total Households                          | 3,115            | 36,383           | 96,314           |
| Median Home Value                         | \$434,523        | \$342,341        | \$337,168        |
| College (4+)                              | 33.5%            | 33.6%            | 30.6%            |
| Total Consumer Spending/Capita (Weekly)   | \$393            | \$378            | \$378            |
| Population per Household                  | 2.13             | 2.01             | 2.47             |
| % of Households with Children             | 29.2%            | 27.7%            | 26.1%            |
| 2028 Demographic Projections              |                  |                  |                  |
| Projected Population                      | 7,874            | 88,110           | 245,127          |
| Projected 5 Year Annual Growth Rate (Pop) | -0.9%            | -0.3%            | 0.1%             |