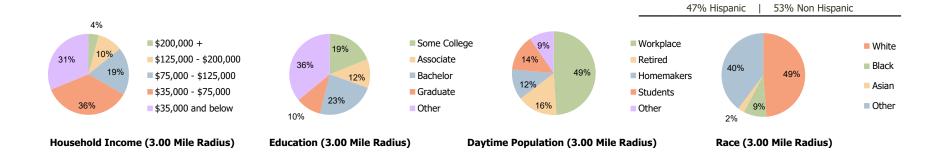

## **Demographic Summary Report**

**Hispanic Ethnicity** 

2020 Census, 2023 Estimates & 2028 Projections Calculated using TAS Retrieval

| Conway Crossing<br>Orlando, FL            | 1.00 Mile Radius | 3.00 Mile Radius | 5.00 Mile Radius |
|-------------------------------------------|------------------|------------------|------------------|
| Current Year Demographics                 |                  |                  |                  |
| Current Population                        | 8,246            | 89,257           | 244,311          |
| Total Daytime Pop                         | 5,523            | 83,777           | 288,591          |
| Workplace Pop                             | 2,279            | 41,033           | 158,676          |
| Average Household Income                  | \$107,381        | \$75,851         | \$75,374         |
| Average Disposable Income                 | \$79,769         | \$61,103         | \$61,449         |
| Total Households                          | 3,115            | 36,383           | 96,314           |
| Median Home Value                         | \$434,523        | \$342,341        | \$337,168        |
| College (4+)                              | 33.5%            | 33.6%            | 30.6%            |
| Total Consumer Spending/Capita (Weekly)   | \$393            | \$378            | \$378            |
| Population per Household                  | 2.13             | 2.01             | 2.47             |
| % of Households with Children             | 29.2%            | 27.7%            | 26.1%            |
| 2028 Demographic Projections              |                  |                  |                  |
| Projected Population                      | 7,874            | 88,110           | 245,127          |
| Projected 5 Year Annual Growth Rate (Pop) | -0.9%            | -0.3%            | 0.1%             |