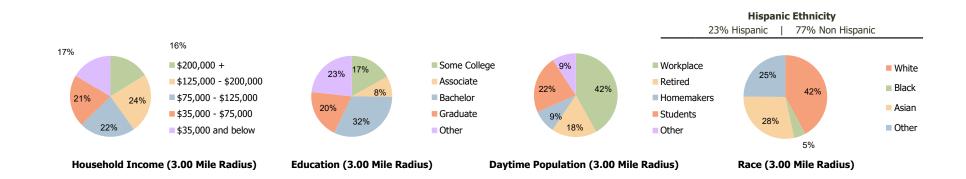

Population by Age Range

| Current Estimated Population          | 11,639 | 158,929 | 437,006 |
|---------------------------------------|--------|---------|---------|
| 5 2010 Census Population              | 11,197 | 123,916 | 330,004 |
| 2000 Census Population                | 10,968 | 121,234 | 322,017 |
| Historical Annual Growth 2000 to 2010 | 0.2%   | 0.2%    | 0.2%    |
| Estimated Annual Growth 2010 to 2023  | 0.3%   | 1.9%    | 2.1%    |
| Projected Annual Growth 2023 to 2028  | -0.5%  | -0.2%   | 0.1%    |
| <u>v</u>                              |        |         |         |
| Hispanic or Latino Population         | 14%    | 23%     | 35%     |
| Non Hispanic or Latino Population     | 86%    | 77%     | 65%     |
| White                                 | 49.2%  | 42.1%   | 37.2%   |
| 🖁 Black or African American           | 2.3%   | 4.6%    | 5.0%    |
| Asian & Pacific Islander              | 30.9%  | 28.5%   | 23.7%   |
| Other Races                           | 17.5%  | 24.8%   | 34.1%   |
|                                       |        |         |         |