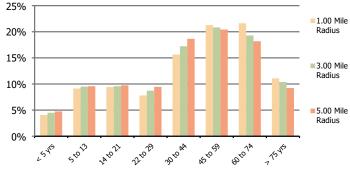

Population by Age Range

| Current Estimated Population          | 11,639 | 158,929 | 437,006 |
|---------------------------------------|--------|---------|---------|
| 5 2010 Census Population              | 11,197 | 123,916 | 330,004 |
| 2000 Census Population                | 10,968 | 121,234 | 322,017 |
| Historical Annual Growth 2000 to 2010 | 0.2%   | 0.2%    | 0.2%    |
| Estimated Annual Growth 2010 to 2023  | 0.3%   | 1.9%    | 2.1%    |
| Projected Annual Growth 2023 to 2028  | -0.5%  | -0.2%   | 0.1%    |
| <u>v</u>                              |        |         |         |
| Hispanic or Latino Population         | 14%    | 23%     | 35%     |
| Non Hispanic or Latino Population     | 86%    | 77%     | 65%     |
| White                                 | 49.2%  | 42.1%   | 37.2%   |
| 🖁 Black or African American           | 2.3%   | 4.6%    | 5.0%    |
| Asian & Pacific Islander              | 30.9%  | 28.5%   | 23.7%   |
| Other Races                           | 17.5%  | 24.8%   | 34.1%   |
|                                       |        |         |         |