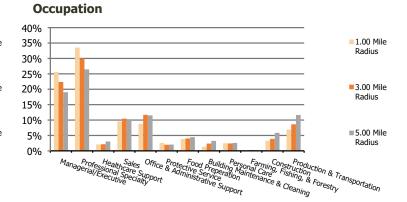

## Demographic Summary Report

2020 Census, 2023 Estimates & 2028 Projections Calculated using TAS Retrieval

| Country Hills Shopping Center<br>Torrance, CA | 1.00 Mile Radius | 3.00 Mile Radius | 5.00 Mile Radius |
|-----------------------------------------------|------------------|------------------|------------------|
| Current Year Demographics                     |                  |                  |                  |
| Current Population                            | 11,639           | 158,929          | 437,006          |
| Total Daytime Pop                             | 12,477           | 175,387          | 458,504          |
| Workplace Pop                                 | 6,803            | 73,557           | 185,387          |
| Average Household Income                      | \$140,474        | \$140,619        | \$128,862        |
| Average Disposable Income                     | \$95,460         | \$98,566         | \$92,900         |
| Total Households                              | 4,572            | 60,010           | 157,352          |
| Median Home Value                             | \$1,315,603      | \$1,100,881      | \$950,876        |
| College (4+)                                  | 54.4%            | 51.5%            | 43.4%            |
| Total Consumer Spending/Capita (Weekly)       | \$463            | \$466            | \$456            |
| Population per Household                      | 2.13             | 2.01             | 2.47             |
| % of Households with Children                 | 27.8%            | 29.3%            | 29.4%            |
| 2028 Demographic Projections                  |                  |                  |                  |
| Projected Population                          | 11,335           | 157,349          | 439,494          |
| Projected 5 Year Annual Growth Rate (Pop)     | -0.5%            | -0.2%            | 0.1%             |