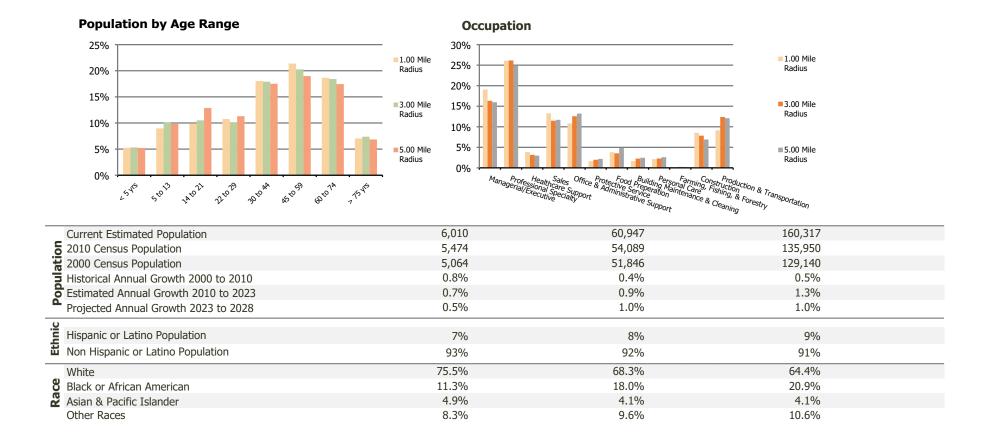

## **Demographic Summary Report**

2020 Census, 2023 Estimates & 2028 Projections Calculated using TAS Retrieval

| Cross Keys Commons Turnersville, NJ       | 1.00 Mile Radius | 3.00 Mile Radius | 5.00 Mile Radius |  |
|-------------------------------------------|------------------|------------------|------------------|--|
| urrent Year Demographics                  |                  |                  |                  |  |
| Current Population                        | 6,010            | 60,947           | 160,317          |  |
| Total Daytime Pop                         | 6,849            | 48,918           | 162,876          |  |
| Workplace Pop                             | 3,826            | 18,346           | 38,614           |  |
| Average Household Income                  | \$118,698        | \$110,998        | \$104,761        |  |
| Average Disposable Income                 | \$90,725         | \$85,682         | \$81,765         |  |
| Total Households                          | 2,211            | 22,140           | 56,569           |  |
| Median Home Value                         | \$360,715        | \$323,907        | \$307,586        |  |
| College (4+)                              | 33.6%            | 31.3%            | 32.3%            |  |
| Total Consumer Spending/Capita (Weekly)   | \$456            | \$457            | \$452            |  |
| Population per Household                  | 2.13             | 2.01             | 2.47             |  |
| % of Households with Children             | 31.4%            | 32.5%            | 30.9%            |  |
| 028 Demographic Projections               |                  |                  |                  |  |
| Projected Population                      | 6,168            | 64,144           | 168,522          |  |
| Projected 5 Year Annual Growth Rate (Pop) | 0.5%             | 1.0%             | 1.0%             |  |