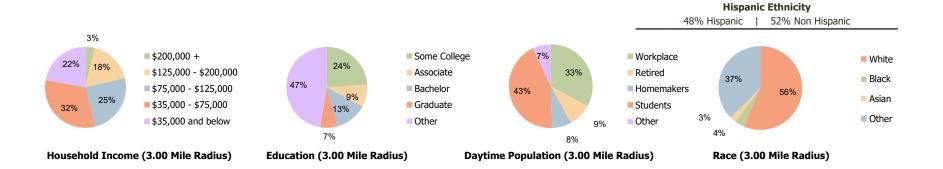

## **Demographic Summary Report**

2020 Census, 2023 Estimates & 2028 Projections Calculated using TAS Retrieval

| <b>Crossroads Centre - Pasadena</b> Pasadena, TX | 1.00 Mile Radius | 3.00 Mile Radius | 5.00 Mile Radius |
|--------------------------------------------------|------------------|------------------|------------------|
| Current Year Demographics                        |                  |                  |                  |
| Current Population                               | 12,618           | 93,007           | 210,837          |
| Total Daytime Pop                                | 21,746           | 136,361          | 246,021          |
| Workplace Pop                                    | 4,738            | 44,862           | 79,968           |
| Average Household Income                         | \$73,945         | \$87,839         | \$88,153         |
| Average Disposable Income                        | \$63,566         | \$72,223         | \$70,043         |
| Total Households                                 | 4,264            | 33,130           | 71,558           |
| Median Home Value                                | \$188,165        | \$230,593        | \$215,889        |
| College (4+)                                     | 9.3%             | 19.7%            | 19.6%            |
| Total Consumer Spending/Capita (Weekly)          | \$376            | \$388            | \$383            |
| Population per Household                         | 2.13             | 2.01             | 2.47             |
| % of Households with Children                    | 37.0%            | 32.2%            | 36.1%            |
| 2028 Demographic Projections                     |                  |                  |                  |
| Projected Population                             | 12,354           | 88,821           | 201,205          |
| Projected 5 Year Annual Growth Rate (Pop)        | -0.4%            | -0.9%            | -0.9%            |