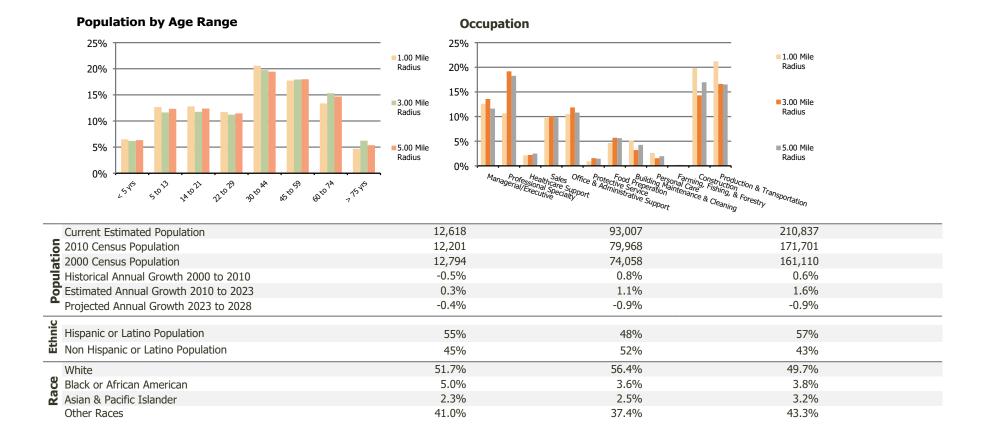

## **Demographic Summary Report**

2020 Census, 2023 Estimates & 2028 Projections Calculated using TAS Retrieval

| <b>Crossroads Centre - Pasadena</b> Pasadena, TX | 1.00 Mile Radius | 3.00 Mile Radius | 5.00 Mile Radius |
|--------------------------------------------------|------------------|------------------|------------------|
| Current Year Demographics                        |                  |                  |                  |
| Current Population                               | 12,618           | 93,007           | 210,837          |
| Total Daytime Pop                                | 21,746           | 136,361          | 246,021          |
| Workplace Pop                                    | 4,738            | 44,862           | 79,968           |
| Average Household Income                         | \$73,945         | \$87,839         | \$88,153         |
| Average Disposable Income                        | \$63,566         | \$72,223         | \$70,043         |
| Total Households                                 | 4,264            | 33,130           | 71,558           |
| Median Home Value                                | \$188,165        | \$230,593        | \$215,889        |
| College (4+)                                     | 9.3%             | 19.7%            | 19.6%            |
| Total Consumer Spending/Capita (Weekly)          | \$376            | \$388            | \$383            |
| Population per Household                         | 2.13             | 2.01             | 2.47             |
| % of Households with Children                    | 37.0%            | 32.2%            | 36.1%            |
| 2028 Demographic Projections                     |                  |                  |                  |
| Projected Population                             | 12,354           | 88,821           | 201,205          |
| Projected 5 Year Annual Growth Rate (Pop)        | -0.4%            | -0.9%            | -0.9%            |