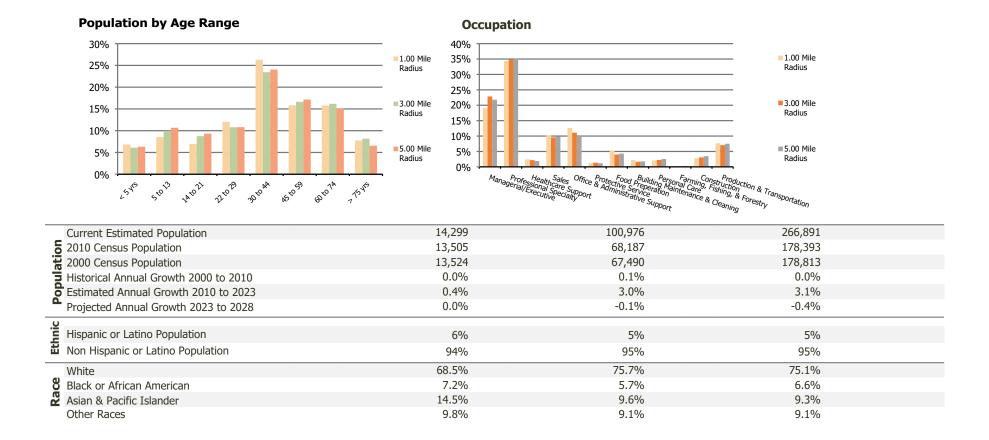

## **Demographic Summary Report**

2020 Census, 2023 Estimates & 2028 Projections Calculated using TAS Retrieval

| Crown Point Columbus, OH                  | 1.00 Mile Radius | 3.00 Mile Radius | 5.00 Mile Radius |
|-------------------------------------------|------------------|------------------|------------------|
| urrent Year Demographics                  |                  |                  |                  |
| Current Population                        | 14,299           | 100,976          | 266,891          |
| Total Daytime Pop                         | 11,338           | 86,559           | 265,126          |
| Workplace Pop                             | 5,020            | 35,447           | 117,994          |
| Average Household Income                  | \$82,473         | \$107,536        | \$108,407        |
| Average Disposable Income                 | \$64,586         | \$80,074         | \$81,597         |
| Total Households                          | 7,040            | 45,072           | 115,792          |
| Median Home Value                         | \$255,487        | \$394,529        | \$390,319        |
| College (4+)                              | 53.0%            | 61.2%            | 60.6%            |
| Total Consumer Spending/Capita (Weekly)   | \$400            | \$416            | \$418            |
| Population per Household                  | 2.13             | 2.01             | 2.47             |
| % of Households with Children             | 16.5%            | 25.1%            | 27.5%            |
| 028 Demographic Projections               |                  |                  |                  |
| Projected Population                      | 14,328           | 100,330          | 261,499          |
| Projected 5 Year Annual Growth Rate (Pop) | 0.0%             | -0.1%            | -0.4%            |

## **Demographic Summary Report**

2020 Census, 2023 Estimates & 2028 Projections Calculated using TAS Retrieval

| Crown Point  | 1 00 Mile Pedine | 2 00 Mile Badine | E 00 Mile Pedius |
|--------------|------------------|------------------|------------------|
| Columbus, OH | 1.00 Mile Radius | 3.00 Mile Radius | 5.00 Mile Radius |