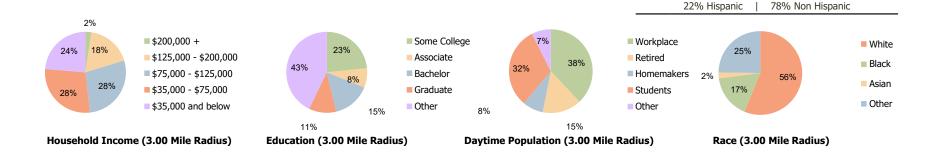

## **Demographic Summary Report**

**Hispanic Ethnicity** 

2020 Census, 2023 Estimates & 2028 Projections Calculated using TAS Retrieval

| <b>Culpeper Town Square</b> Culpeper, VA  | 1.00 Mile Radius | 3.00 Mile Radius | 5.00 Mile Radius |  |
|-------------------------------------------|------------------|------------------|------------------|--|
| Current Year Demographics                 |                  |                  |                  |  |
| Current Population                        | 8,782            | 24,175           | 30,525           |  |
| Total Daytime Pop                         | 12,239           | 26,399           | 30,361           |  |
| Workplace Pop                             | 4,510            | 10,033           | 11,013           |  |
| Average Household Income                  | \$84,083         | \$86,179         | \$96,142         |  |
| Average Disposable Income                 | \$68,763         | \$69,293         | \$71,773         |  |
| Total Households                          | 3,063            | 8,327            | 10,564           |  |
| Median Home Value                         | \$358,031        | \$375,304        | \$383,954        |  |
| College (4+)                              | 22.6%            | 26.0%            | 26.2%            |  |
| Total Consumer Spending/Capita (Weekly)   | \$426            | \$427            | \$428            |  |
| Population per Household                  | 2.13             | 2.01             | 2.47             |  |
| % of Households with Children             | 25.0%            | 29.6%            | 29.1%            |  |
| 2028 Demographic Projections              |                  |                  |                  |  |
| Projected Population                      | 9,085            | 25,281           | 32,100           |  |
| Projected 5 Year Annual Growth Rate (Pop) | 0.7%             | 0.9%             | 1.0%             |  |