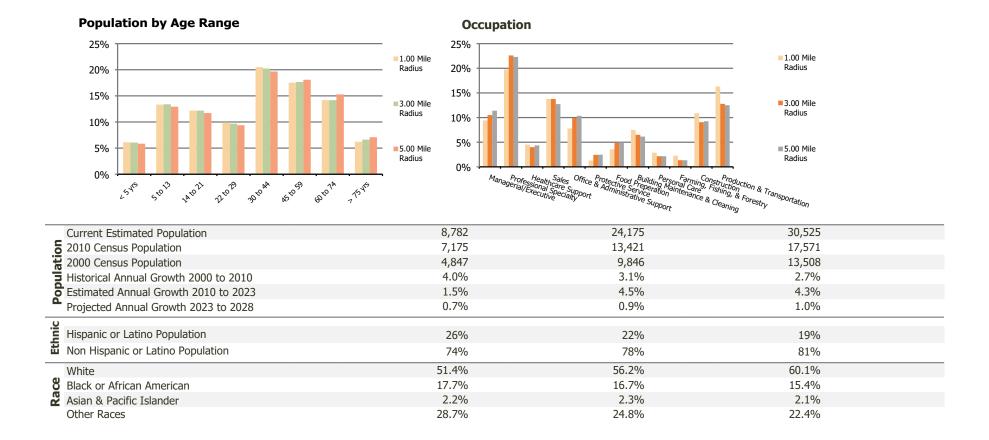

## **Demographic Summary Report**

**Hispanic Ethnicity** 

2020 Census, 2023 Estimates & 2028 Projections Calculated using TAS Retrieval

| <b>Culpeper Town Square</b> Culpeper, VA  | 1.00 Mile Radius | 3.00 Mile Radius | 5.00 Mile Radius |  |
|-------------------------------------------|------------------|------------------|------------------|--|
| Current Year Demographics                 |                  |                  |                  |  |
| Current Population                        | 8,782            | 24,175           | 30,525           |  |
| Total Daytime Pop                         | 12,239           | 26,399           | 30,361           |  |
| Workplace Pop                             | 4,510            | 10,033           | 11,013           |  |
| Average Household Income                  | \$84,083         | \$86,179         | \$96,142         |  |
| Average Disposable Income                 | \$68,763         | \$69,293         | \$71,773         |  |
| Total Households                          | 3,063            | 8,327            | 10,564           |  |
| Median Home Value                         | \$358,031        | \$375,304        | \$383,954        |  |
| College (4+)                              | 22.6%            | 26.0%            | 26.2%            |  |
| Total Consumer Spending/Capita (Weekly)   | \$426            | \$427            | \$428            |  |
| Population per Household                  | 2.13             | 2.01             | 2.47             |  |
| % of Households with Children             | 25.0%            | 29.6%            | 29.1%            |  |
| 2028 Demographic Projections              |                  |                  |                  |  |
| Projected Population                      | 9,085            | 25,281           | 32,100           |  |
| Projected 5 Year Annual Growth Rate (Pop) | 0.7%             | 0.9%             | 1.0%             |  |