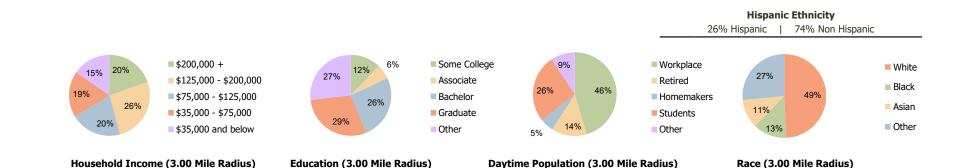

3.00 Mile Radius

5.00 Mile Radius

| Current Estimated Population          | 20,231 | 120,390 | 222,752 |
|---------------------------------------|--------|---------|---------|
| 5 2010 Census Population              | 14,953 | 101,178 | 191,448 |
| 2000 Census Population                | 14,675 | 97,876  | 184,830 |
| Historical Annual Growth 2000 to 2010 | 0.2%   | 0.3%    | 0.4%    |
| Estimated Annual Growth 2010 to 2023  | 2.3%   | 1.3%    | 1.1%    |
| Projected Annual Growth 2023 to 2028  | -0.8%  | 0.2%    | 0.1%    |
|                                       |        |         |         |
| Hispanic or Latino Population         | 39%    | 26%     | 20%     |
| Non Hispanic or Latino Population     | 61%    | 74%     | 80%     |
| White                                 | 36.2%  | 49.3%   | 58.2%   |
| 🖁 Black or African American           | 17.0%  | 13.0%   | 9.5%    |
| Asian & Pacific Islander              | 8.7%   | 11.1%   | 11.6%   |
|                                       | 0.7 70 | 1111/0  | 1110/0  |
| Other Races                           | 38.0%  | 26.6%   | 20.7%   |