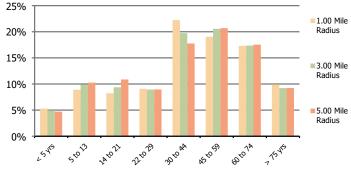

## **Demographic Summary Report**

2020 Census, 2023 Estimates & 2028 Projections Calculated using TAS Retrieval

| Dalewood I, II & III Shopping<br>Hartsdale, NY | 1.00 Mile Radius | 3.00 Mile Radius | 5.00 Mile Radius |
|------------------------------------------------|------------------|------------------|------------------|
| Current Year Demographics                      |                  |                  |                  |
| Current Population                             | 20,231           | 120,390          | 222,752          |
| Total Daytime Pop                              | 22,664           | 156,541          | 309,509          |
| Workplace Pop                                  | 11,731           | 71,152           | 144,197          |
| Average Household Income                       | \$132,817        | \$169,830        | \$191,837        |
| Average Disposable Income                      | \$94,637         | \$103,998        | \$111,225        |
| Total Households                               | 7,824            | 46,094           | 81,775           |
| Median Home Value                              | \$568,695        | \$660,107        | \$735,656        |
| College (4+)                                   | 47.7%            | 55.2%            | 60.6%            |
| Total Consumer Spending/Capita (Weekly)        | \$523            | \$547            | \$558            |
| Population per Household                       | 2.13             | 2.01             | 2.47             |
| % of Households with Children                  | 19.5%            | 27.2%            | 30.7%            |
| 2028 Demographic Projections                   |                  |                  |                  |
| Projected Population                           | 19,459           | 121,894          | 223,711          |
| Projected 5 Year Annual Growth Rate (Pop)      | -0.8%            | 0.2%             | 0.1%             |