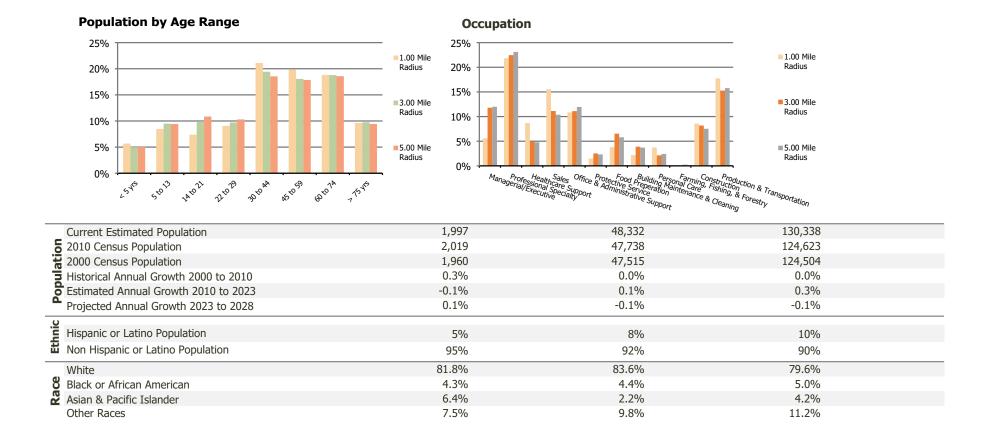

## **Demographic Summary Report**

2020 Census, 2023 Estimates & 2028 Projections Calculated using TAS Retrieval

| <b>Dickson City Crossings</b> Dickson City, PA | 1.00 Mile Radius | 3.00 Mile Radius | 5.00 Mile Radius |
|------------------------------------------------|------------------|------------------|------------------|
| urrent Year Demographics                       |                  |                  |                  |
| Current Population                             | 1,997            | 48,332           | 130,338          |
| Total Daytime Pop                              | 6,422            | 55,159           | 154,978          |
| Workplace Pop                                  | 4,647            | 21,837           | 62,253           |
| Average Household Income                       | \$61,359         | \$68,836         | \$71,282         |
| Average Disposable Income                      | \$51,060         | \$55,911         | \$56,798         |
| Total Households                               | 914              | 20,020           | 53,352           |
| Median Home Value                              | \$165,733        | \$197,192        | \$209,595        |
| College (4+)                                   | 30.9%            | 26.5%            | 29.2%            |
| Total Consumer Spending/Capita (Weekly)        | \$378            | \$380            | \$380            |
| Population per Household                       | 2.13             | 2.01             | 2.47             |
| % of Households with Children                  | 20.4%            | 24.1%            | 23.8%            |
| 028 Demographic Projections                    |                  |                  |                  |
| Projected Population                           | 2,004            | 48,105           | 129,404          |
| Projected 5 Year Annual Growth Rate (Pop)      | 0.1%             | -0.1%            | -0.1%            |

## **Demographic Summary Report**

2020 Census, 2023 Estimates & 2028 Projections Calculated using TAS Retrieval

| Dickson City Crossings | 1.00 Mile Radius | 3.00 Mile Radius | 5.00 Mile Radius |  |
|------------------------|------------------|------------------|------------------|--|
| Dickson City, PA       | 1.00 Mile Radius | 5.00 Mile Radius | 5.00 Mile Raulus |  |