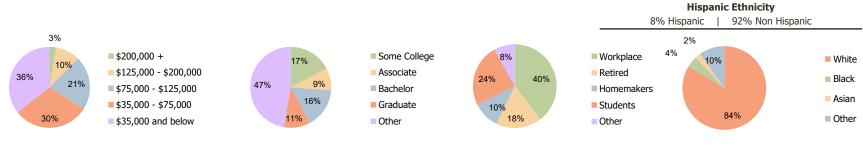

Household Income (3.00 Mile Radius)

Education (3.00 Mile Radius)

**Daytime Population (3.00 Mile Radius)** 

Race (3.00 Mile Radius)