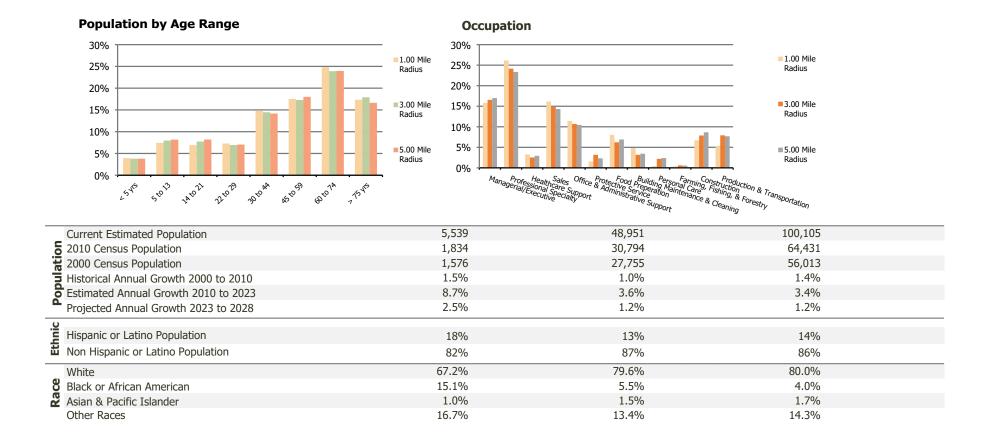

## **Demographic Summary Report**

2020 Census, 2023 Estimates & 2028 Projections Calculated using TAS Retrieval

| <b>Downtown Publix</b><br>Stuart, FL      | 1.00 Mile Radius | 3.00 Mile Radius | 5.00 Mile Radius |  |
|-------------------------------------------|------------------|------------------|------------------|--|
| urrent Year Demographics                  |                  |                  |                  |  |
| Current Population                        | 5,539            | 48,951           | 100,105          |  |
| Total Daytime Pop                         | 15,717           | 64,819           | 115,507          |  |
| Workplace Pop                             | 11,393           | 31,449           | 50,906           |  |
| Average Household Income                  | \$77,831         | \$95,256         | \$102,926        |  |
| Average Disposable Income                 | \$65,521         | \$72,598         | \$77,265         |  |
| Total Households                          | 2,531            | 22,378           | 44,194           |  |
| Median Home Value                         | \$307,340        | \$412,733        | \$457,136        |  |
| College (4+)                              | 33.9%            | 34.6%            | 35.0%            |  |
| Total Consumer Spending/Capita (Weekly)   | \$412            | \$423            | \$427            |  |
| Population per Household                  | 2.13             | 2.01             | 2.47             |  |
| % of Households with Children             | 13.8%            | 17.3%            | 18.5%            |  |
| 028 Demographic Projections               |                  |                  |                  |  |
| Projected Population                      | 6,276            | 51,946           | 106,108          |  |
| Projected 5 Year Annual Growth Rate (Pop) | 2.5%             | 1.2%             | 1.2%             |  |

## **Demographic Summary Report**

2020 Census, 2023 Estimates & 2028 Projections Calculated using TAS Retrieval

| Downtown Publix | 1 00 Mile Dedine | 2 00 Mile Pedius | E OO Mile Deding |
|-----------------|------------------|------------------|------------------|
| Stuart, FL      | 1.00 Mile Radius | 3.00 Mile Radius | 5.00 Mile Radius |