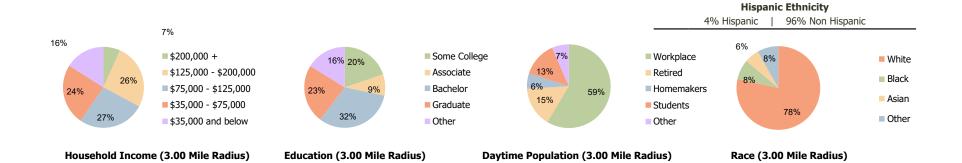

## **Demographic Summary Report**

2020 Census, 2023 Estimates & 2028 Projections Calculated using TAS Retrieval

| Eastgate Shopping Center<br>Louisville, KY | 1.00 Mile Radius | 3.00 Mile Radius | 5.00 Mile Radius |
|--------------------------------------------|------------------|------------------|------------------|
| urrent Year Demographics                   |                  |                  |                  |
| Current Population                         | 7,049            | 47,625           | 140,520          |
| Total Daytime Pop                          | 14,600           | 58,415           | 152,513          |
| Workplace Pop                              | 9,590            | 34,204           | 83,159           |
| Average Household Income                   | \$88,930         | \$117,108        | \$106,740        |
| Average Disposable Income                  | \$72,493         | \$85,443         | \$80,315         |
| Total Households                           | 3,066            | 20,130           | 59,163           |
| Median Home Value                          | \$316,797        | \$395,366        | \$357,247        |
| College (4+)                               | 48.0%            | 55.5%            | 50.5%            |
| Total Consumer Spending/Capita (Weekly)    | \$399            | \$409            | \$403            |
| Population per Household                   | 2.13             | 2.01             | 2.47             |
| % of Households with Children              | 24.1%            | 27.0%            | 27.6%            |
| 028 Demographic Projections                |                  |                  |                  |
| Projected Population                       | 9,015            | 57,043           | 157,083          |
| Projected 5 Year Annual Growth Rate (Pop)  | 5.0%             | 3.7%             | 2.3%             |