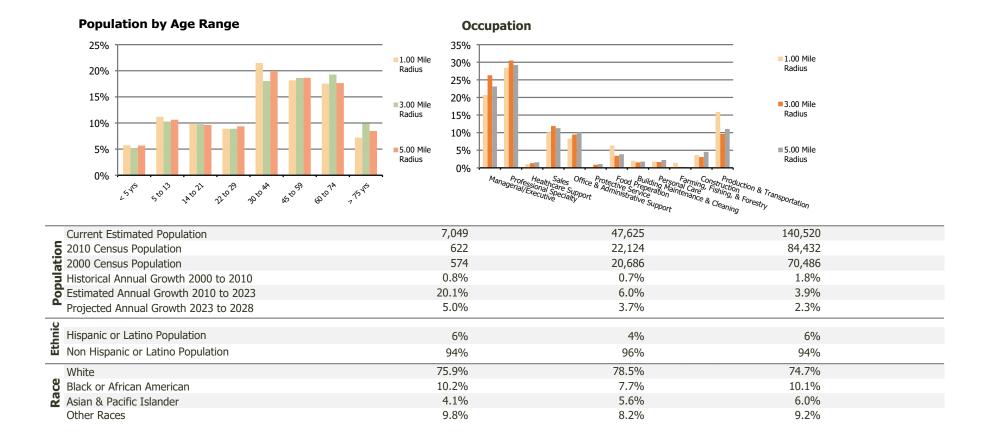

## **Demographic Summary Report**

2020 Census, 2023 Estimates & 2028 Projections Calculated using TAS Retrieval

| Eastgate Shopping Center<br>Louisville, KY | 1.00 Mile Radius | 3.00 Mile Radius | 5.00 Mile Radius |
|--------------------------------------------|------------------|------------------|------------------|
| urrent Year Demographics                   |                  |                  |                  |
| Current Population                         | 7,049            | 47,625           | 140,520          |
| Total Daytime Pop                          | 14,600           | 58,415           | 152,513          |
| Workplace Pop                              | 9,590            | 34,204           | 83,159           |
| Average Household Income                   | \$88,930         | \$117,108        | \$106,740        |
| Average Disposable Income                  | \$72,493         | \$85,443         | \$80,315         |
| Total Households                           | 3,066            | 20,130           | 59,163           |
| Median Home Value                          | \$316,797        | \$395,366        | \$357,247        |
| College (4+)                               | 48.0%            | 55.5%            | 50.5%            |
| Total Consumer Spending/Capita (Weekly)    | \$399            | \$409            | \$403            |
| Population per Household                   | 2.13             | 2.01             | 2.47             |
| % of Households with Children              | 24.1%            | 27.0%            | 27.6%            |
| 028 Demographic Projections                |                  |                  |                  |
| Projected Population                       | 9,015            | 57,043           | 157,083          |
| Projected 5 Year Annual Growth Rate (Pop)  | 5.0%             | 3.7%             | 2.3%             |