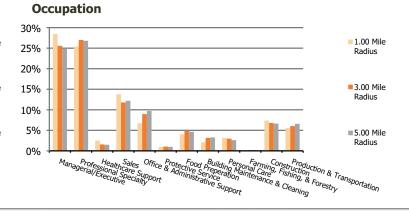

## Demographic Summary Report

2020 Census, 2023 Estimates & 2028 Projections Calculated using TAS Retrieval

| Eastlake Plaza                            | 1 00 Mile Dedine | 2 00 Mile Dedive | C 00 Mile Dedive |  |
|-------------------------------------------|------------------|------------------|------------------|--|
| Marietta, GA                              | 1.00 Mile Radius | 3.00 Mile Radius | 5.00 Mile Radius |  |
|                                           |                  |                  |                  |  |
| Current Year Demographics                 |                  |                  |                  |  |
| Current Population                        | 9,388            | 75,846           | 198,721          |  |
| Total Daytime Pop                         | 6,972            | 75,592           | 255,714          |  |
| Workplace Pop                             | 2,069            | 27,198           | 121,563          |  |
| Average Household Income                  | \$95,735         | \$109,798        | \$114,790        |  |
| Average Disposable Income                 | \$77,758         | \$87,360         | \$87,077         |  |
| Total Households                          | 4,061            | 28,816           | 77,526           |  |
| Median Home Value                         | \$490,657        | \$476,214        | \$499,166        |  |
| College (4+)                              | 58.0%            | 54.2%            | 55.1%            |  |
| Total Consumer Spending/Capita (Weekly)   | \$399            | \$411            | \$411            |  |
| Population per Household                  | 2.13             | 2.01             | 2.47             |  |
| % of Households with Children             | 25.8%            | 28.3%            | 29.1%            |  |
| 2028 Demographic Projections              |                  |                  |                  |  |
| Projected Population                      | 9,070            | 73,794           | 198,826          |  |
| Projected 5 Year Annual Growth Rate (Pop) | -0.7%            | -0.5%            | 0.0%             |  |