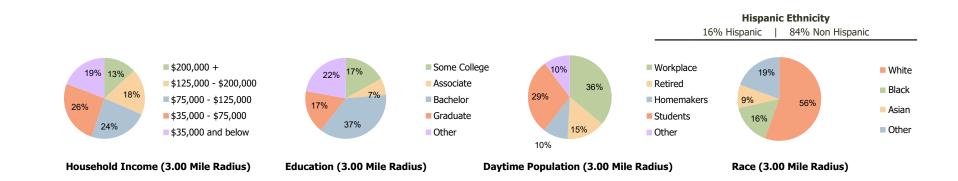

## **Demographic Summary Report**

2020 Census, 2023 Estimates & 2028 Projections Calculated using TAS Retrieval

**Eastlake Plaza** Marietta, GA

1.00 Mile Radius

3.00 Mile Radius

5.00 Mile Radius

| Current Estimated Population                                       | 9,388        | 75,846       | 198,721      |
|--------------------------------------------------------------------|--------------|--------------|--------------|
| <b>5</b> 2010 Census Population                                    | 8,876        | 42,166       | 101,951      |
| 2000 Census Population                                             | 8,654        | 43,246       | 106,225      |
| Historical Annual Growth 2000 to 2010                              | 0.3%         | -0.3%        | -0.4%        |
| Estimated Annual Growth 2010 to 2023                               | 0.4%         | 4.5%         | 5.2%         |
| Projected Annual Growth 2023 to 2028                               | -0.7%        | -0.5%        | 0.0%         |
| 0                                                                  |              |              |              |
|                                                                    |              |              |              |
| Hispanic or Latino Population                                      | 10%          | 16%          | 14%          |
| Hispanic or Latino Population<br>Non Hispanic or Latino Population | 10%<br>90%   | 16%<br>84%   | 14%<br>86%   |
| White                                                              |              |              |              |
| White<br>Black or African American                                 | 90%          | 84%          | 86%          |
| White                                                              | 90%<br>53.0% | 84%<br>55.6% | 86%<br>56.2% |