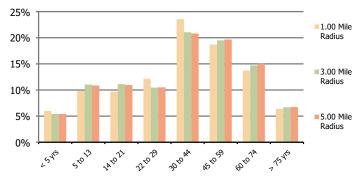

## Demographic Summary Report

2020 Census, 2023 Estimates & 2028 Projections Calculated using TAS Retrieval

| Eastlake Plaza                            | 1 00 Mile Dedine | 2 00 Mile Dedive | C 00 Mile Dedive |  |
|-------------------------------------------|------------------|------------------|------------------|--|
| Marietta, GA                              | 1.00 Mile Radius | 3.00 Mile Radius | 5.00 Mile Radius |  |
|                                           |                  |                  |                  |  |
| Current Year Demographics                 |                  |                  |                  |  |
| Current Population                        | 9,388            | 75,846           | 198,721          |  |
| Total Daytime Pop                         | 6,972            | 75,592           | 255,714          |  |
| Workplace Pop                             | 2,069            | 27,198           | 121,563          |  |
| Average Household Income                  | \$95,735         | \$109,798        | \$114,790        |  |
| Average Disposable Income                 | \$77,758         | \$87,360         | \$87,077         |  |
| Total Households                          | 4,061            | 28,816           | 77,526           |  |
| Median Home Value                         | \$490,657        | \$476,214        | \$499,166        |  |
| College (4+)                              | 58.0%            | 54.2%            | 55.1%            |  |
| Total Consumer Spending/Capita (Weekly)   | \$399            | \$411            | \$411            |  |
| Population per Household                  | 2.13             | 2.01             | 2.47             |  |
| % of Households with Children             | 25.8%            | 28.3%            | 29.1%            |  |
| 2028 Demographic Projections              |                  |                  |                  |  |
| Projected Population                      | 9,070            | 73,794           | 198,826          |  |
| Projected 5 Year Annual Growth Rate (Pop) | -0.7%            | -0.5%            | 0.0%             |  |