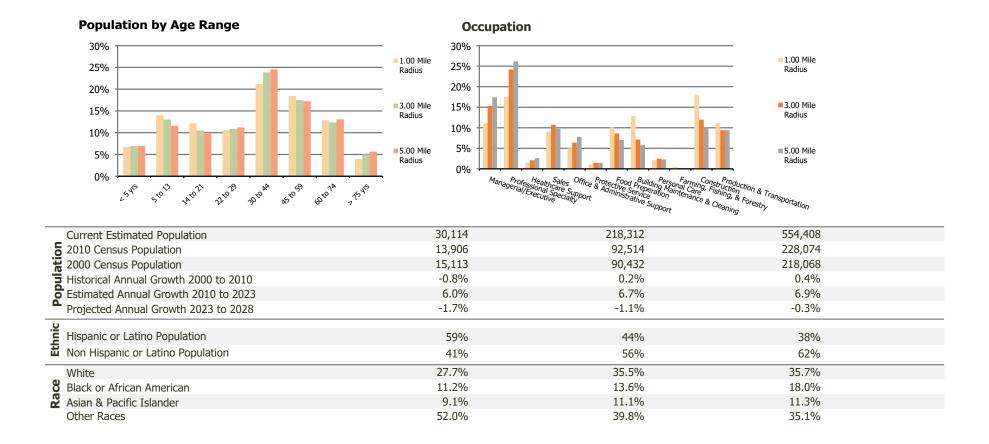

## **Demographic Summary Report**

2020 Census, 2023 Estimates & 2028 Projections Calculated using TAS Retrieval

| El Camino<br>Bellaire, TX                 | 1.00 Mile Radius | 3.00 Mile Radius | 5.00 Mile Radius |
|-------------------------------------------|------------------|------------------|------------------|
| urrent Year Demographics                  |                  |                  |                  |
| Current Population                        | 30,114           | 218,312          | 554,408          |
| Total Daytime Pop                         | 28,660           | 237,388          | 680,473          |
| Workplace Pop                             | 10,477           | 98,794           | 370,315          |
| Average Household Income                  | \$92,609         | \$106,146        | \$110,356        |
| Average Disposable Income                 | \$64,112         | \$74,345         | \$75,271         |
| Total Households                          | 10,518           | 85,685           | 234,187          |
| Median Home Value                         | \$482,647        | \$469,463        | \$371,146        |
| College (4+)                              | 30.8%            | 43.6%            | 47.1%            |
| Total Consumer Spending/Capita (Weekly)   | \$371            | \$382            | \$384            |
| Population per Household                  | 2.13             | 2.01             | 2.47             |
| % of Households with Children             | 38.8%            | 33.4%            | 27.5%            |
| 028 Demographic Projections               |                  |                  |                  |
| Projected Population                      | 27,609           | 206,265          | 544,794          |
| Projected 5 Year Annual Growth Rate (Pop) | -1.7%            | -1.1%            | -0.3%            |