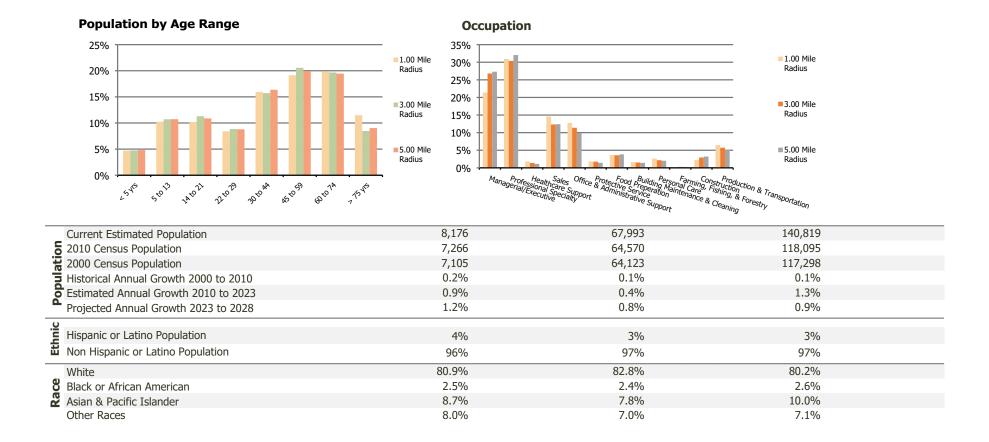

## **Demographic Summary Report**

2020 Census, 2023 Estimates & 2028 Projections Calculated using TAS Retrieval

| Ellisville Square Ellisville, MO          | 1.00 Mile Radius | 3.00 Mile Radius | 5.00 Mile Radius |
|-------------------------------------------|------------------|------------------|------------------|
| urrent Year Demographics                  |                  |                  |                  |
| Current Population                        | 8,176            | 67,993           | 140,819          |
| Total Daytime Pop                         | 13,765           | 54,870           | 128,823          |
| Workplace Pop                             | 5,992            | 15,151           | 45,771           |
| Average Household Income                  | \$127,813        | \$141,543        | \$143,784        |
| Average Disposable Income                 | \$93,557         | \$103,354        | \$103,151        |
| Total Households                          | 3,326            | 25,789           | 54,198           |
| Median Home Value                         | \$376,509        | \$429,895        | \$427,250        |
| College (4+)                              | 51.6%            | 62.1%            | 62.7%            |
| Total Consumer Spending/Capita (Weekly)   | \$421            | \$431            | \$432            |
| Population per Household                  | 2.13             | 2.01             | 2.47             |
| % of Households with Children             | 30.2%            | 34.2%            | 33.6%            |
| 028 Demographic Projections               |                  |                  |                  |
| Projected Population                      | 8,695            | 70,883           | 147,117          |
| Projected 5 Year Annual Growth Rate (Pop) | 1.2%             | 0.8%             | 0.9%             |

## **Demographic Summary Report**

2020 Census, 2023 Estimates & 2028 Projections Calculated using TAS Retrieval

| Ellisville Square | 1.00 Mile Radius | 3.00 Mile Radius | 5.00 Mile Radius |  |
|-------------------|------------------|------------------|------------------|--|
| Ellisville, MO    | 1.00 Mile Radius | 5.00 Mile Radius | 5.00 Mile Radius |  |