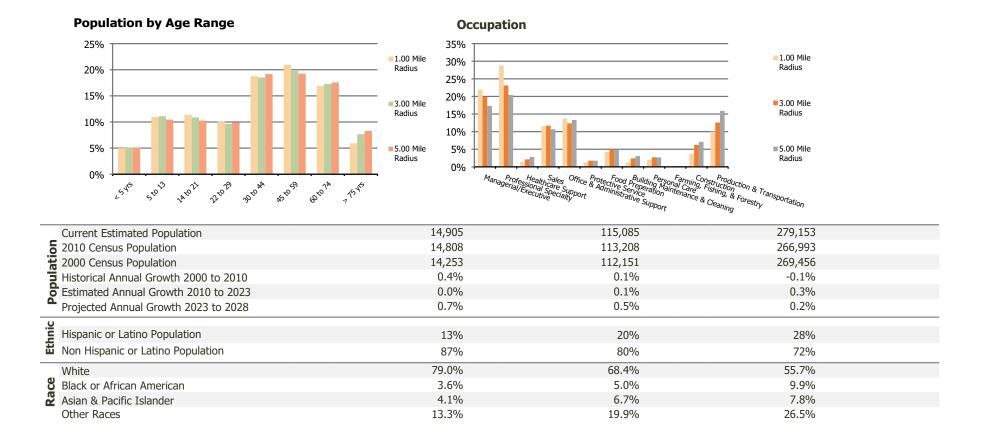

## **Demographic Summary Report**

2020 Census, 2023 Estimates & 2028 Projections Calculated using TAS Retrieval

| Elmhurst Crossing<br>Elmhurst, IL         | 1.00 Mile Radius | 3.00 Mile Radius | 5.00 Mile Radius |  |
|-------------------------------------------|------------------|------------------|------------------|--|
| Current Year Demographics                 |                  |                  |                  |  |
| Current Population                        | 14,905           | 115,085          | 279,153          |  |
| Total Daytime Pop                         | 18,807           | 136,489          | 357,573          |  |
| Workplace Pop                             | 7,910            | 69,348           | 191,215          |  |
| Average Household Income                  | \$143,823        | \$121,923        | \$105,943        |  |
| Average Disposable Income                 | \$102,495        | \$90,225         | \$80,286         |  |
| Total Households                          | 5,611            | 41,796           | 102,068          |  |
| Median Home Value                         | \$444,001        | \$390,439        | \$343,942        |  |
| College (4+)                              | 56.1%            | 43.7%            | 36.8%            |  |
| Total Consumer Spending/Capita (Weekly)   | \$459            | \$450            | \$440            |  |
| Population per Household                  | 2.13             | 2.01             | 2.47             |  |
| % of Households with Children             | 31.2%            | 31.6%            | 28.8%            |  |
| 028 Demographic Projections               |                  |                  |                  |  |
| Projected Population                      | 15,456           | 117,784          | 281,312          |  |
| Projected 5 Year Annual Growth Rate (Pop) | 0.7%             | 0.5%             | 0.2%             |  |