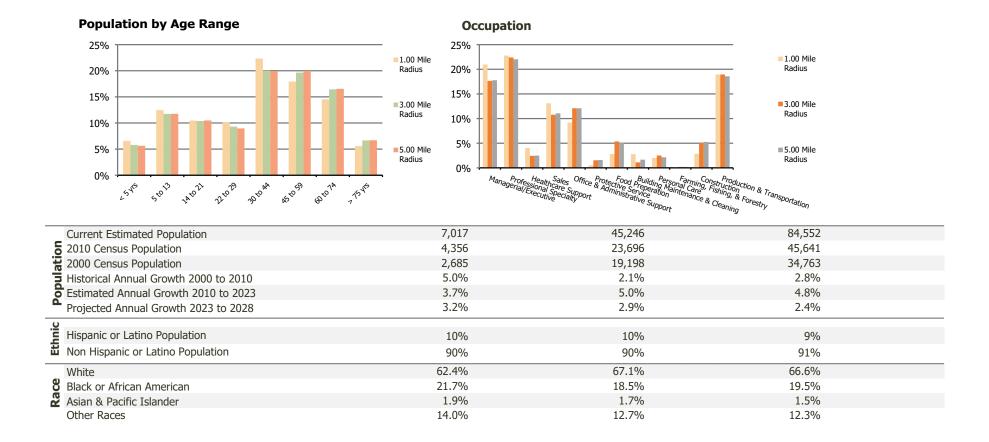

## **Demographic Summary Report**

2020 Census, 2023 Estimates & 2028 Projections Calculated using TAS Retrieval

| Fairview Corners I & II Simpsonville, SC  | 1.00 Mile Radius | 3.00 Mile Radius | 5.00 Mile Radius |
|-------------------------------------------|------------------|------------------|------------------|
| Current Year Demographics                 |                  |                  |                  |
| Current Population                        | 7,017            | 45,246           | 84,552           |
| Total Daytime Pop                         | 4,660            | 30,044           | 56,803           |
| Workplace Pop                             | 2,256            | 9,339            | 16,645           |
| Average Household Income                  | \$90,254         | \$93,076         | \$90,424         |
| Average Disposable Income                 | \$70,941         | \$73,650         | \$72,874         |
| Total Households                          | 2,641            | 17,200           | 31,914           |
| Median Home Value                         | \$288,381        | \$319,294        | \$299,998        |
| College (4+)                              | 29.8%            | 36.2%            | 34.6%            |
| Total Consumer Spending/Capita (Weekly)   | \$384            | \$389            | \$386            |
| Population per Household                  | 2.13             | 2.01             | 2.47             |
| % of Households with Children             | 33.4%            | 34.3%            | 33.8%            |
| 2028 Demographic Projections              |                  |                  |                  |
| Projected Population                      | 8,222            | 52,190           | 95,188           |
| Projected 5 Year Annual Growth Rate (Pop) | 3.2%             | 2.9%             | 2.4%             |