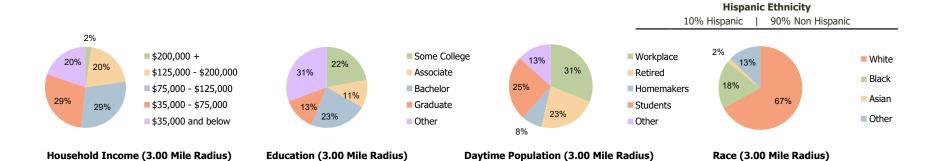

## **Demographic Summary Report**

2020 Census, 2023 Estimates & 2028 Projections Calculated using TAS Retrieval

| Fairview Corners I & II Simpsonville, SC  | 1.00 Mile Radius | 3.00 Mile Radius | 5.00 Mile Radius |
|-------------------------------------------|------------------|------------------|------------------|
| Current Year Demographics                 |                  |                  |                  |
| Current Population                        | 7,017            | 45,246           | 84,552           |
| Total Daytime Pop                         | 4,660            | 30,044           | 56,803           |
| Workplace Pop                             | 2,256            | 9,339            | 16,645           |
| Average Household Income                  | \$90,254         | \$93,076         | \$90,424         |
| Average Disposable Income                 | \$70,941         | \$73,650         | \$72,874         |
| Total Households                          | 2,641            | 17,200           | 31,914           |
| Median Home Value                         | \$288,381        | \$319,294        | \$299,998        |
| College (4+)                              | 29.8%            | 36.2%            | 34.6%            |
| Total Consumer Spending/Capita (Weekly)   | \$384            | \$389            | \$386            |
| Population per Household                  | 2.13             | 2.01             | 2.47             |
| % of Households with Children             | 33.4%            | 34.3%            | 33.8%            |
| 2028 Demographic Projections              |                  |                  |                  |
| Projected Population                      | 8,222            | 52,190           | 95,188           |
| Projected 5 Year Annual Growth Rate (Pop) | 3.2%             | 2.9%             | 2.4%             |