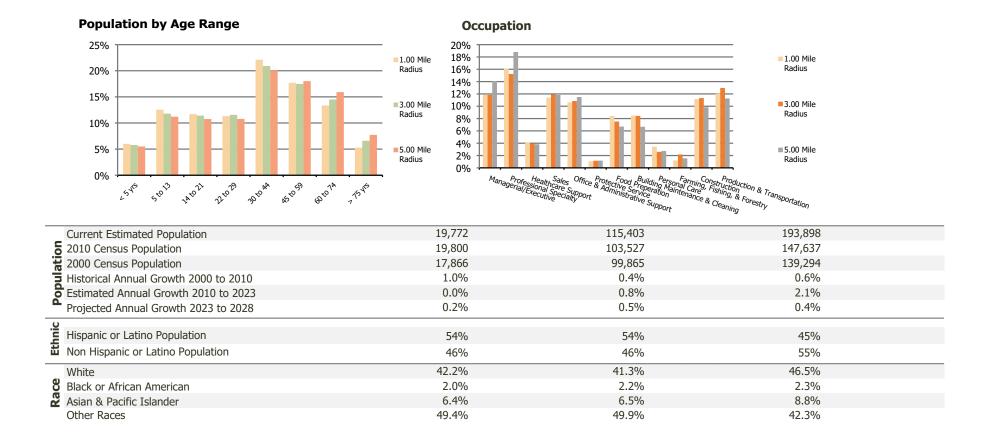

## **Demographic Summary Report**

**Hispanic Ethnicity** 

2020 Census, 2023 Estimates & 2028 Projections Calculated using TAS Retrieval

| <b>Felicita Plaza</b><br>Escondido, CA    | 1.00 Mile Radius | 3.00 Mile Radius | 5.00 Mile Radius |
|-------------------------------------------|------------------|------------------|------------------|
| urrent Year Demographics                  |                  |                  |                  |
| Current Population                        | 19,772           | 115,403          | 193,898          |
| Total Daytime Pop                         | 13,001           | 114,922          | 178,309          |
| Workplace Pop                             | 4,772            | 43,704           | 55,837           |
| Average Household Income                  | \$91,305         | \$90,005         | \$98,987         |
| Average Disposable Income                 | \$75,649         | \$71,911         | \$78,771         |
| Total Households                          | 5,998            | 36,614           | 63,893           |
| Median Home Value                         | \$716,180        | \$747,674        | \$762,184        |
| College (4+)                              | 26.9%            | 24.7%            | 29.7%            |
| Total Consumer Spending/Capita (Weekly)   | \$438            | \$434            | \$443            |
| Population per Household                  | 2.13             | 2.01             | 2.47             |
| % of Households with Children             | 37.3%            | 33.8%            | 30.9%            |
| 028 Demographic Projections               |                  |                  |                  |
| Projected Population                      | 20,020           | 118,055          | 198,235          |
| Projected 5 Year Annual Growth Rate (Pop) | 0.2%             | 0.5%             | 0.4%             |