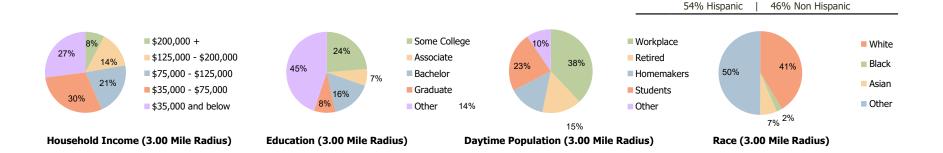

## **Demographic Summary Report**

**Hispanic Ethnicity** 

2020 Census, 2023 Estimates & 2028 Projections Calculated using TAS Retrieval

| <b>Felicita Plaza</b><br>Escondido, CA    | 1.00 Mile Radius | 3.00 Mile Radius | 5.00 Mile Radius |
|-------------------------------------------|------------------|------------------|------------------|
| urrent Year Demographics                  |                  |                  |                  |
| Current Population                        | 19,772           | 115,403          | 193,898          |
| Total Daytime Pop                         | 13,001           | 114,922          | 178,309          |
| Workplace Pop                             | 4,772            | 43,704           | 55,837           |
| Average Household Income                  | \$91,305         | \$90,005         | \$98,987         |
| Average Disposable Income                 | \$75,649         | \$71,911         | \$78,771         |
| Total Households                          | 5,998            | 36,614           | 63,893           |
| Median Home Value                         | \$716,180        | \$747,674        | \$762,184        |
| College (4+)                              | 26.9%            | 24.7%            | 29.7%            |
| Total Consumer Spending/Capita (Weekly)   | \$438            | \$434            | \$443            |
| Population per Household                  | 2.13             | 2.01             | 2.47             |
| % of Households with Children             | 37.3%            | 33.8%            | 30.9%            |
| 028 Demographic Projections               |                  |                  |                  |
| Projected Population                      | 20,020           | 118,055          | 198,235          |
| Projected 5 Year Annual Growth Rate (Pop) | 0.2%             | 0.5%             | 0.4%             |