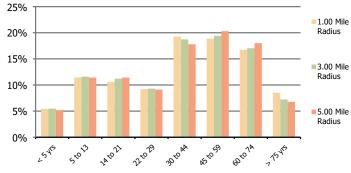

## **Demographic Summary Report**

2020 Census, 2023 Estimates & 2028 Projections Calculated using TAS Retrieval

**Fox Run** Prince Frederick, MD

1.00 Mile Radius

3.00 Mile Radius

5.00 Mile Radius

Population by Age Range