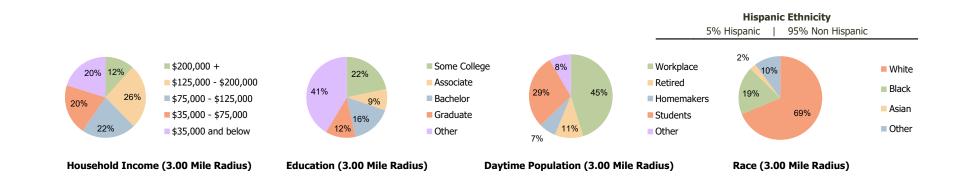

| Current Estimated Population            | 1,993         | 9,610         | 23,041        |
|-----------------------------------------|---------------|---------------|---------------|
| <b>5</b> 2010 Census Population         | 1,248         | 5,549         | 15,281        |
| 2000 Census Population                  | 955           | 4,273         | 11,785        |
| Historical Annual Growth 2000 to 2010   | 2.7%          | 2.6%          | 2.6%          |
| Estimated Annual Growth 2010 to 2023    | 3.6%          | 4.2%          | 3.1%          |
| Projected Annual Growth 2023 to 2028    | 5.3%          | 3.9%          | 2.2%          |
| <u>v</u>                                |               |               |               |
| Hispanic or Latino Population           | 4%            | 5%            | 5%            |
| Non Hispanic or Latino Population       | 96%           | 95%           | 95%           |
| White                                   | 69.8%         | 68.7%         | 73.0%         |
| 🖁 Black or African American             |               |               |               |
|                                         | 17.9%         | 18.7%         | 14.8%         |
|                                         | 17.9%<br>2.5% | 18.7%<br>2.4% | 14.8%<br>2.1% |
| Asian & Pacific Islander<br>Other Races |               |               |               |