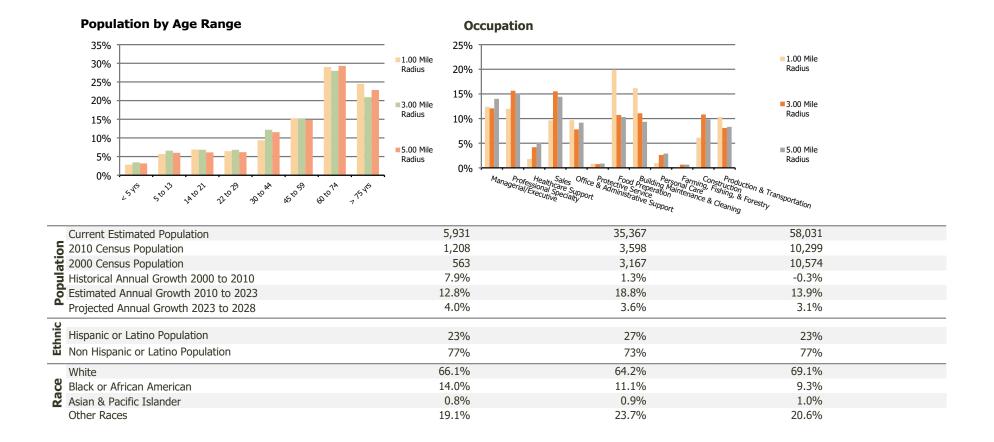

## **Demographic Summary Report**

2020 Census, 2023 Estimates & 2028 Projections Calculated using TAS Retrieval

| <b>Freedom Square</b> Naples, FL          | 1.00 Mile Radius | 3.00 Mile Radius | 5.00 Mile Radius |
|-------------------------------------------|------------------|------------------|------------------|
| Current Year Demographics                 |                  |                  |                  |
| Current Population                        | 5,931            | 35,367           | 58,031           |
| Total Daytime Pop                         | 4,850            | 31,095           | 51,035           |
| Workplace Pop                             | 1,468            | 6,303            | 10,248           |
| Average Household Income                  | \$97,470         | \$100,343        | \$101,672        |
| Average Disposable Income                 | \$79,736         | \$79,134         | \$80,194         |
| Total Households                          | 2,721            | 15,417           | 26,445           |
| Median Home Value                         | \$529,213        | \$596,777        | \$536,289        |
| College (4+)                              | 33.0%            | 33.0%            | 34.4%            |
| Total Consumer Spending/Capita (Weekly)   | \$418            | \$414            | \$417            |
| Population per Household                  | 2.13             | 2.01             | 2.47             |
| % of Households with Children             | 17.7%            | 17.9%            | 14.8%            |
| 028 Demographic Projections               |                  |                  |                  |
| Projected Population                      | 7,234            | 42,144           | 67,558           |
| Projected 5 Year Annual Growth Rate (Pop) | 4.0%             | 3.6%             | 3.1%             |