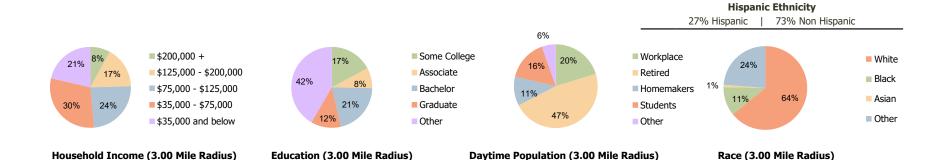

| \$529,213        | \$596,777        | \$536,289        |
| College (4+)                              | 33.0%            | 33.0%            | 34.4%            |
| Total Consumer Spending/Capita (Weekly)   | \$418            | \$414            | \$417            |
| Population per Household                  | 2.13             | 2.01             | 2.47             |
| % of Households with Children             | 17.7%            | 17.9%            | 14.8%            |
| 028 Demographic Projections               |                  |                  |                  |
| Projected Population                      | 7,234            | 42,144           | 67,558           |
| Projected 5 Year Annual Growth Rate (Pop) | 4.0%             | 3.6%             | 3.1%             |





## **Demographic Summary Report**

2020 Census, 2023 Estimates & 2028 Projections Calculated using TAS Retrieval

| Freedom Square | 1 00 Mile Pedius | 3 00 Mile Dedice | E 00 Mile Dedine |  |
|----------------|------------------|------------------|------------------|--|
| Naples, FL     | 1.00 Mile Radius | 3.00 Mile Radius | 5.00 Mile Radius |  |