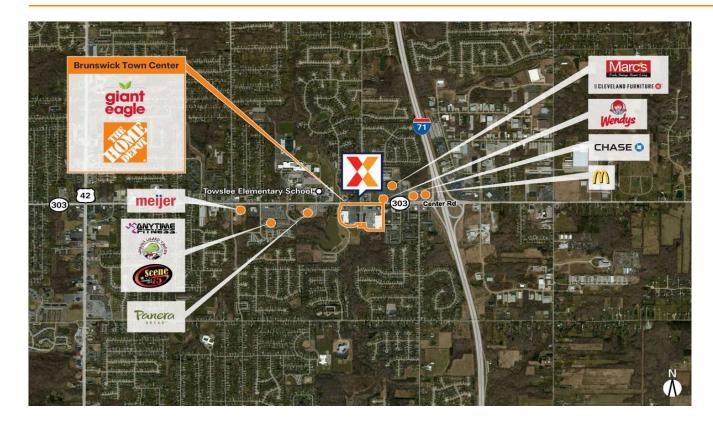

Commercial location ideally located in a master planned community and Brunswick's main retail corridor on SR 303 with close proximity to I-71 and Hwy 303

Surrounded by an affluent population with an average household income of \$89,000+ within 3 miles

Highly trafficked shopping center with #1 most visited Giant Eagle in Ohio

Strong lineup national tenants including The Home Depot, Great Clips, GNC & Chipotle Mexican Grill drawing an estimated 10,900 visits/day and 4.0M+visits/year (based on Creditnell)

Comfort Suites, Assisted Living Center, & Multi-Family Housing under construction in the rear of the development.