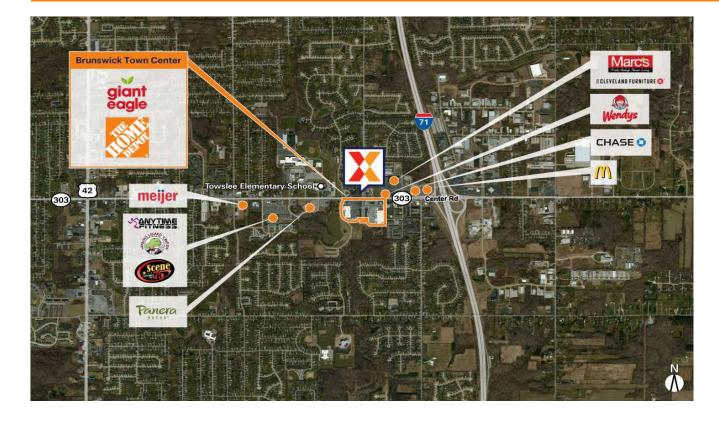

Ideally located on SR 303 in Brunswick's main retail corridor, with high visibility to 40K+ vehicles daily and less than a half-mile from I-71 with 53K+ vehicles daily (Kalibrate 2022)

Highly trafficked shopping center with Giant Eagleanchor in the top 10% of most-visited locations in Ohio (Placer.ai 2024)

Located in Brunswick's first DORA district, allowing patrons to walk around the center and the approximately 1.64 miles included in the district with open containers (Brunswick Gov 2024)

Strong lineup national tenants including The Home Depot, Great Clips, GNC, and Chipotle Mexican Grill drawing an estimated 3.3M annual visits (Placer.ai 2024)