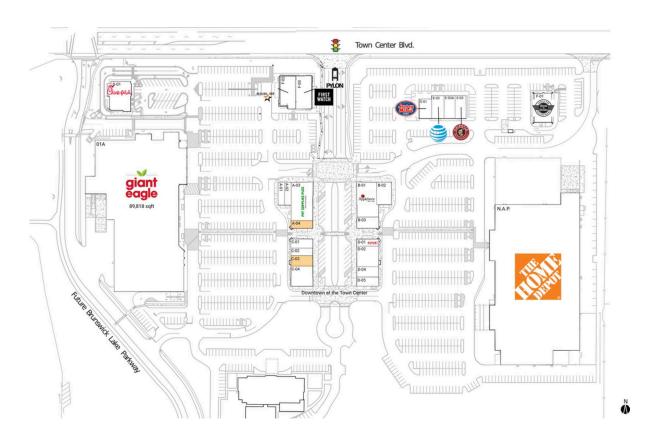

#### **Available Space**

| A-04                                                                                                                                                                                   | _                                                                                                                                                                                                                                                                                                                                                                                                                                 | 1,277 SF |                                                                                                                                                                                                                                                                               |  |  |
|----------------------------------------------------------------------------------------------------------------------------------------------------------------------------------------|-----------------------------------------------------------------------------------------------------------------------------------------------------------------------------------------------------------------------------------------------------------------------------------------------------------------------------------------------------------------------------------------------------------------------------------|----------|-------------------------------------------------------------------------------------------------------------------------------------------------------------------------------------------------------------------------------------------------------------------------------|--|--|
| Current Retailers                                                                                                                                                                      |                                                                                                                                                                                                                                                                                                                                                                                                                                   |          |                                                                                                                                                                                                                                                                               |  |  |
| A-01<br>A-02<br>A-03<br>B-01<br>B-02<br>B-03<br>C-01<br>C-02<br>C-03<br>C-04<br>D-02<br>D-04<br>D-05<br>E-01<br>E-02<br>E-03<br>E-03A<br>F-01<br>F-02<br>F-03<br>G-01<br>N.A.P.<br>01A | GameStop<br>Pulp Juice<br>Pet Supplies Plus<br>Applebee's<br>Mucho Buenos<br>Rettig Music<br>Great Clips<br>Raw Vanity Nail Bar<br>SolHart<br>Back Nine Golf<br>GNC<br>Samurai Revolving Sushi Bar<br>Noble Bridal Boutique<br>Vita Bella Salon and Spa<br>Jersey Mike's Subs<br>AT&T<br>Chipotle Mexican Grill<br>Victra Verizon<br>Steak 'n Shake<br>Mission BBQ<br>First Watch<br>Chick-fil-A<br>The Home Depot<br>Giant Eagle |          | 1,184 SF<br>1,094 SF<br>6,371 SF<br>5,471 SF<br>2,518 SF<br>1,852 SF<br>1,250 SF<br>1,766 SF<br>3,368 SF<br>1,213 SF<br>3,250 SF<br>1,732 SF<br>1,610 SF<br>1,507 SF<br>1,504 SF<br>2,494 SF<br>1,942 SF<br>4,020 SF<br>3,600 SF<br>4,000 SF<br>4,993 SF<br>0 SF<br>89,818 SF |  |  |