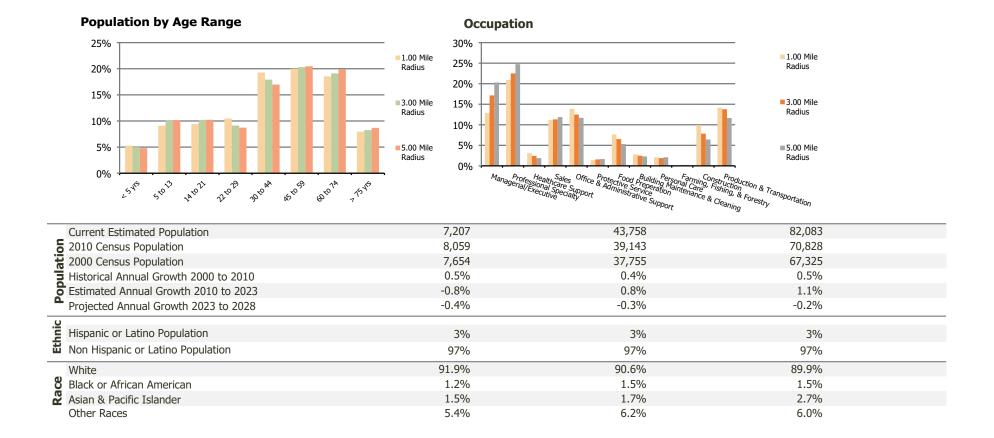

## **Demographic Summary Report**

**Hispanic Ethnicity** 

2020 Census, 2023 Estimates & 2028 Projections Calculated using TAS Retrieval

| <b>Brunswick Town Center</b> Brunswick, OH | 1.00 Mile Radius | 3.00 Mile Radius | 5.00 Mile Radius |
|--------------------------------------------|------------------|------------------|------------------|
| Current Year Demographics                  |                  |                  |                  |
| Current Population                         | 7,207            | 43,758           | 82,083           |
| Total Daytime Pop                          | 8,319            | 31,869           | 53,997           |
| Workplace Pop                              | 2,430            | 8,441            | 14,203           |
| Average Household Income                   | \$79,284         | \$89,648         | \$103,180        |
| Average Disposable Income                  | \$67,058         | \$72,931         | \$81,265         |
| Total Households                           | 3,020            | 17,290           | 31,763           |
| Median Home Value                          | \$250,131        | \$263,550        | \$294,528        |
| College (4+)                               | 26.8%            | 28.4%            | 36.1%            |
| Total Consumer Spending/Capita (Weekly)    | \$401            | \$410            | \$423            |
| Population per Household                   | 2.13             | 2.01             | 2.47             |
| % of Households with Children              | 24.4%            | 29.3%            | 30.3%            |
| 2028 Demographic Projections               |                  |                  |                  |
| Projected Population                       | 7,052            | 43,078           | 81,286           |
| Projected 5 Year Annual Growth Rate (Pop)  | -0.4%            | -0.3%            | -0.2%            |