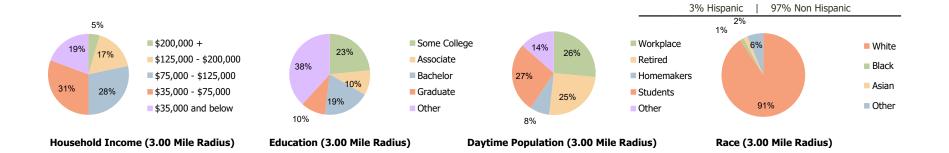

## **Demographic Summary Report**

**Hispanic Ethnicity** 

2020 Census, 2023 Estimates & 2028 Projections Calculated using TAS Retrieval

| <b>Brunswick Town Center</b> Brunswick, OH | 1.00 Mile Radius | 3.00 Mile Radius | 5.00 Mile Radius |
|--------------------------------------------|------------------|------------------|------------------|
| Current Year Demographics                  |                  |                  |                  |
| Current Population                         | 7,207            | 43,758           | 82,083           |
| Total Daytime Pop                          | 8,319            | 31,869           | 53,997           |
| Workplace Pop                              | 2,430            | 8,441            | 14,203           |
| Average Household Income                   | \$79,284         | \$89,648         | \$103,180        |
| Average Disposable Income                  | \$67,058         | \$72,931         | \$81,265         |
| Total Households                           | 3,020            | 17,290           | 31,763           |
| Median Home Value                          | \$250,131        | \$263,550        | \$294,528        |
| College (4+)                               | 26.8%            | 28.4%            | 36.1%            |
| Total Consumer Spending/Capita (Weekly)    | \$401            | \$410            | \$423            |
| Population per Household                   | 2.13             | 2.01             | 2.47             |
| % of Households with Children              | 24.4%            | 29.3%            | 30.3%            |
| 2028 Demographic Projections               |                  |                  |                  |
| Projected Population                       | 7,052            | 43,078           | 81,286           |
| Projected 5 Year Annual Growth Rate (Pop)  | -0.4%            | -0.3%            | -0.2%            |