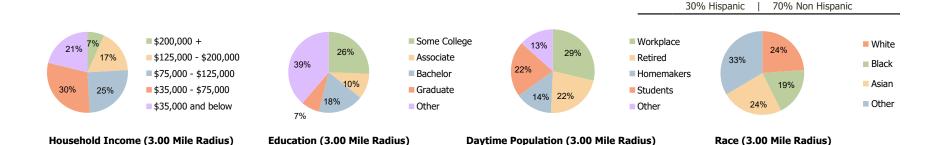

## **Demographic Summary Report**

**Hispanic Ethnicity** 

2020 Census, 2023 Estimates & 2028 Projections Calculated using TAS Retrieval

| <b>Gateway Plaza - Vallejo</b><br>Vallejo, CA | 1.00 Mile Radius | 3.00 Mile Radius | 5.00 Mile Radius |
|-----------------------------------------------|------------------|------------------|------------------|
| urrent Year Demographics                      |                  |                  |                  |
| Current Population                            | 13,925           | 114,466          | 160,920          |
| Total Daytime Pop                             | 10,038           | 83,737           | 116,605          |
| Workplace Pop                                 | 2,750            | 23,966           | 32,305           |
| Average Household Income                      | \$111,702        | \$93,027         | \$101,601        |
| Average Disposable Income                     | \$90,878         | \$75,534         | \$81,697         |
| Total Households                              | 4,685            | 38,942           | 54,428           |
| Median Home Value                             | \$656,014        | \$585,939        | \$629,038        |
| College (4+)                                  | 31.8%            | 25.4%            | 28.2%            |
| Total Consumer Spending/Capita (Weekly)       | \$495            | \$480            | \$487            |
| Population per Household                      | 2.13             | 2.01             | 2.47             |
| % of Households with Children                 | 27.0%            | 28.7%            | 28.8%            |
| 028 Demographic Projections                   |                  |                  |                  |
| Projected Population                          | 13,774           | 114,093          | 161,467          |
| Projected 5 Year Annual Growth Rate (Pop)     | -0.2%            | -0.1%            | 0.1%             |