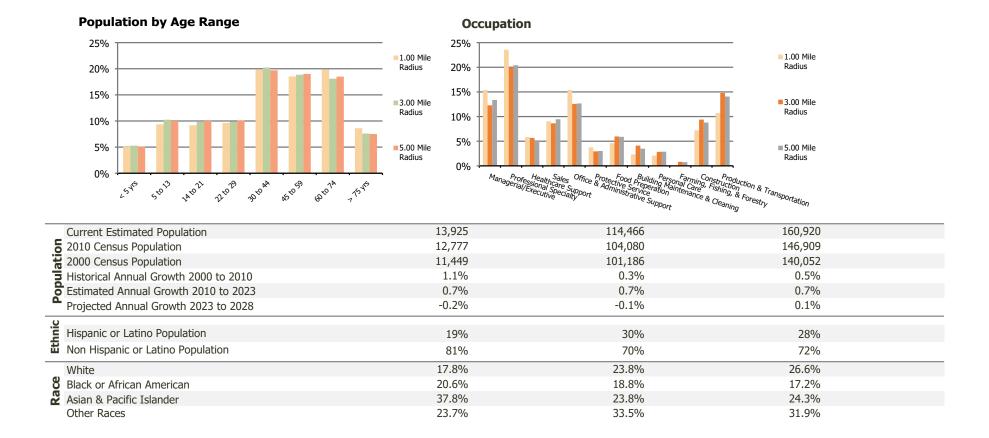

## **Demographic Summary Report**

**Hispanic Ethnicity** 

2020 Census, 2023 Estimates & 2028 Projections Calculated using TAS Retrieval

| <b>Gateway Plaza - Vallejo</b><br>Vallejo, CA | 1.00 Mile Radius | 3.00 Mile Radius | 5.00 Mile Radius |
|-----------------------------------------------|------------------|------------------|------------------|
| urrent Year Demographics                      |                  |                  |                  |
| Current Population                            | 13,925           | 114,466          | 160,920          |
| Total Daytime Pop                             | 10,038           | 83,737           | 116,605          |
| Workplace Pop                                 | 2,750            | 23,966           | 32,305           |
| Average Household Income                      | \$111,702        | \$93,027         | \$101,601        |
| Average Disposable Income                     | \$90,878         | \$75,534         | \$81,697         |
| Total Households                              | 4,685            | 38,942           | 54,428           |
| Median Home Value                             | \$656,014        | \$585,939        | \$629,038        |
| College (4+)                                  | 31.8%            | 25.4%            | 28.2%            |
| Total Consumer Spending/Capita (Weekly)       | \$495            | \$480            | \$487            |
| Population per Household                      | 2.13             | 2.01             | 2.47             |
| % of Households with Children                 | 27.0%            | 28.7%            | 28.8%            |
| 028 Demographic Projections                   |                  |                  |                  |
| Projected Population                          | 13,774           | 114,093          | 161,467          |
| Projected 5 Year Annual Growth Rate (Pop)     | -0.2%            | -0.1%            | 0.1%             |