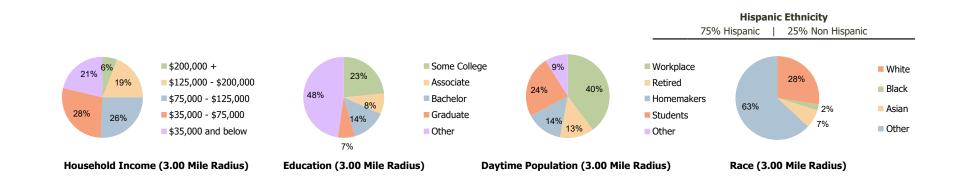

### **Demographic Summary Report**

2020 Census, 2023 Estimates & 2028 Projections Calculated using TAS Retrieval

**Gateway Plaza** Santa Fe Springs, CA

1.00 Mile Radius

3.00 Mile Radius

5.00 Mile Radius

| Current Estimated Population          | 18,879 | 205,710 | 521,251 |
|---------------------------------------|--------|---------|---------|
| 5 2010 Census Population              | 15,629 | 169,362 | 407,873 |
| 2000 Census Population                | 14,792 | 166,219 | 400,952 |
| Historical Annual Growth 2000 to 2010 | 0.6%   | 0.2%    | 0.2%    |
| Estimated Annual Growth 2010 to 2023  | 1.4%   | 1.5%    | 1.9%    |
| Projected Annual Growth 2023 to 2028  | 0.3%   | 0.2%    | 0.0%    |
| <u>v</u>                              |        |         |         |
| Hispanic or Latino Population         | 83%    | 75%     | 68%     |
| Non Hispanic or Latino Population     | 17%    | 25%     | 32%     |
| White                                 | 22.9%  | 27.4%   | 26.6%   |
| 🖁 Black or African American           | 1.5%   | 2.3%    | 2.8%    |
| Asian & Pacific Islander              | 4.6%   | 7.2%    | 12.8%   |
| Other Races                           | 71.0%  | 63.1%   | 57.8%   |
|                                       |        |         |         |