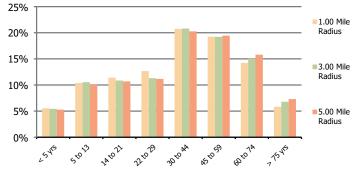

## Demographic Summary Report

2020 Census, 2023 Estimates & 2028 Projections Calculated using TAS Retrieval

| <b>Gateway Plaza</b><br>Santa Fe Springs, CA | 1.00 Mile Radius | 3.00 Mile Radius | 5.00 Mile Radius |
|----------------------------------------------|------------------|------------------|------------------|
| Current Year Demographics                    |                  |                  |                  |
| Current Population                           | 18,879           | 205,710          | 521,251          |
| Total Daytime Pop                            | 20,019           | 216,722          | 508,503          |
| Workplace Pop                                | 10,872           | 86,303           | 183,805          |
| Average Household Income                     | \$88,695         | \$93,312         | \$100,324        |
| Average Disposable Income                    | \$72,555         | \$76,221         | \$80,822         |
| Total Households                             | 4,825            | 60,305           | 155,895          |
| Median Home Value                            | \$723,813        | \$755,702        | \$792,857        |
| College (4+)                                 | 15.5%            | 20.6%            | 24.8%            |
| Total Consumer Spending/Capita (Weekly)      | \$434            | \$437            | \$443            |
| Population per Household                     | 2.13             | 2.01             | 2.47             |
| % of Households with Children                | 37.7%            | 34.2%            | 32.5%            |
| 2028 Demographic Projections                 |                  |                  |                  |
| Projected Population                         | 19,156           | 208,283          | 521,318          |
| Projected 5 Year Annual Growth Rate (Pop)    | 0.3%             | 0.2%             | 0.0%             |