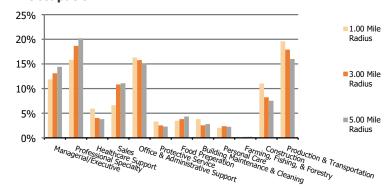

| \$437            | \$443            |
| Population per Household                     | 2.13             | 2.01             | 2.47             |
| % of Households with Children                | 37.7%            | 34.2%            | 32.5%            |
| 2028 Demographic Projections                 |                  |                  |                  |
| Projected Population                         | 19,156           | 208,283          | 521,318          |
| Projected 5 Year Annual Growth Rate (Pop)    | 0.3%             | 0.2%             | 0.0%             |



## BRIXMOR

### **Demographic Summary Report**

2020 Census, 2023 Estimates & 2028 Projections Calculated using TAS Retrieval

**Gateway Plaza** Santa Fe Springs, CA

1.00 Mile Radius

3.00 Mile Radius

5.00 Mile Radius







| Current Estimated Population          | 18,879 | 205,710 | 521,251 |
|---------------------------------------|--------|---------|---------|
| 5 2010 Census Population              | 15,629 | 169,362 | 407,873 |
| 2000 Census Population                | 14,792 | 166,219 | 400,952 |
| Historical Annual Growth 2000 to 2010 | 0.6%   | 0.2%    | 0.2%    |
| Estimated Annual Growth 2010 to 2023  | 1.4%   | 1.5%    | 1.9%    |
| Projected Annual Growth 2023 to 2028  | 0.3%   | 0.2%    | 0.0%    |
| <u>v</u>                              |        |         |         |
| Hispanic or Latino Population         | 83%    | 75%     | 68%     |
| Non Hispanic or Latino Population     | 17%    | 25%     | 32%     |
| White                                 | 22.9%  | 27.4%   | 26.6%   |
| 🖁 Black or Afri