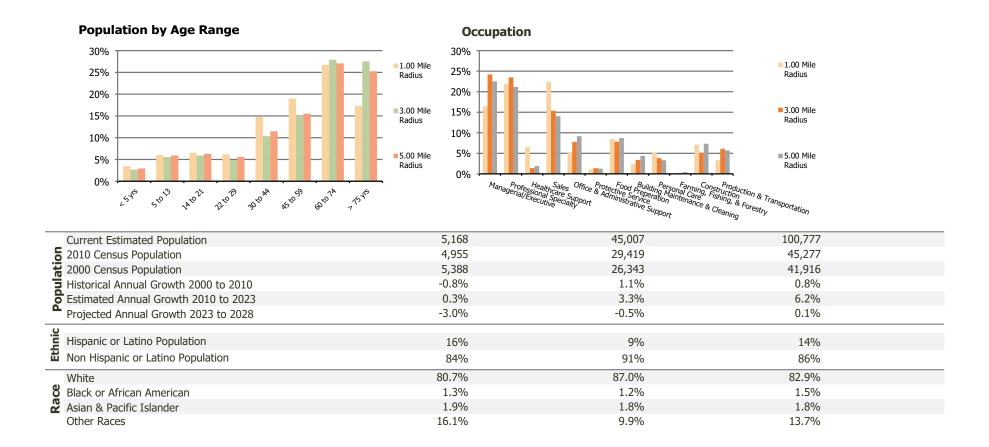

## **Demographic Summary Report**

2020 Census, 2023 Estimates & 2028 Projections Calculated using TAS Retrieval

| <b>Granada Shoppes</b><br>Naples, FL      | 1.00 Mile Radius | 3.00 Mile Radius | 5.00 Mile Radius |
|-------------------------------------------|------------------|------------------|------------------|
| Current Year Demographics                 |                  |                  |                  |
| Current Population                        | 5,168            | 45,007           | 100,777          |
| Total Daytime Pop                         | 11,322           | 56,931           | 128,073          |
| Workplace Pop                             | 6,616            | 25,793           | 57,110           |
| Average Household Income                  | \$130,360        | \$150,776        | \$137,011        |
| Average Disposable Income                 | \$86,506         | \$95,795         | \$91,377         |
| Total Households                          | 2,298            | 21,625           | 48,393           |
| Median Home Value                         | \$653,561        | \$675,611        | \$657,762        |
| College (4+)                              | 43.6%            | 53.2%            | 49.5%            |
| Total Consumer Spending/Capita (Weekly)   | \$426            | \$435            | \$428            |
| Population per Household                  | 2.13             | 2.01             | 2.47             |
| % of Households with Children             | 15.8%            | 14.5%            | 14.3%            |
| 2028 Demographic Projections              |                  |                  |                  |
| Projected Population                      | 4,443            | 43,924           | 101,296          |
| Projected 5 Year Annual Growth Rate (Pop) | -3.0%            | -0.5%            | 0.1%             |