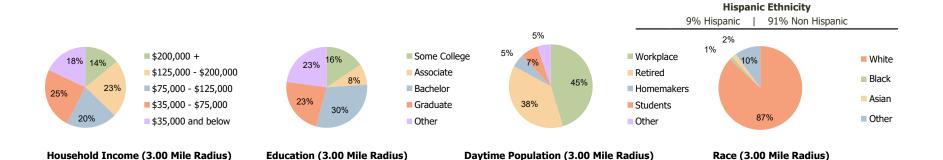

## **Demographic Summary Report**

2020 Census, 2023 Estimates & 2028 Projections Calculated using TAS Retrieval

| <b>Granada Shoppes</b><br>Naples, FL      | 1.00 Mile Radius | 3.00 Mile Radius | 5.00 Mile Radius |
|-------------------------------------------|------------------|------------------|------------------|
| Current Year Demographics                 |                  |                  |                  |
| Current Population                        | 5,168            | 45,007           | 100,777          |
| Total Daytime Pop                         | 11,322           | 56,931           | 128,073          |
| Workplace Pop                             | 6,616            | 25,793           | 57,110           |
| Average Household Income                  | \$130,360        | \$150,776        | \$137,011        |
| Average Disposable Income                 | \$86,506         | \$95,795         | \$91,377         |
| Total Households                          | 2,298            | 21,625           | 48,393           |
| Median Home Value                         | \$653,561        | \$675,611        | \$657,762        |
| College (4+)                              | 43.6%            | 53.2%            | 49.5%            |
| Total Consumer Spending/Capita (Weekly)   | \$426            | \$435            | \$428            |
| Population per Household                  | 2.13             | 2.01             | 2.47             |
| % of Households with Children             | 15.8%            | 14.5%            | 14.3%            |
| 2028 Demographic Projections              |                  |                  |                  |
| Projected Population                      | 4,443            | 43,924           | 101,296          |
| Projected 5 Year Annual Growth Rate (Pop) | -3.0%            | -0.5%            | 0.1%             |