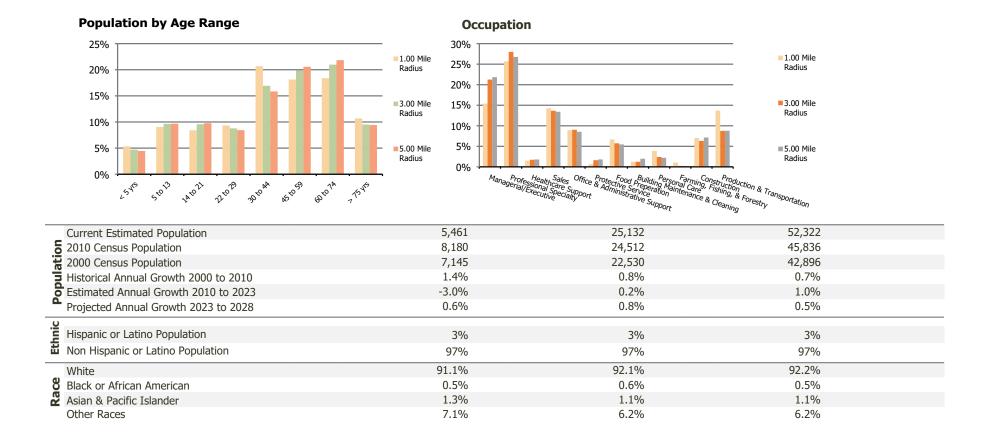

## **Demographic Summary Report**

**Hispanic Ethnicity** 

2020 Census, 2023 Estimates & 2028 Projections Calculated using TAS Retrieval

| <b>Grand Crossing</b> Brighton, MI        | 1.00 Mile Radius | 3.00 Mile Radius | 5.00 Mile Radius |
|-------------------------------------------|------------------|------------------|------------------|
| Current Year Demographics                 |                  |                  |                  |
| Current Population                        | 5,461            | 25,132           | 52,322           |
| Total Daytime Pop                         | 9,137            | 33,501           | 55,589           |
| Workplace Pop                             | 5,683            | 15,980           | 23,014           |
| Average Household Income                  | \$85,121         | \$118,892        | \$124,261        |
| Average Disposable Income                 | \$67,756         | \$87,136         | \$91,574         |
| Total Households                          | 2,560            | 10,344           | 20,769           |
| Median Home Value                         | \$267,648        | \$372,562        | \$389,865        |
| College (4+)                              | 34.1%            | 44.8%            | 45.5%            |
| Total Consumer Spending/Capita (Weekly)   | \$400            | \$413            | \$415            |
| Population per Household                  | 2.13             | 2.01             | 2.47             |
| % of Households with Children             | 22.9%            | 25.8%            | 26.0%            |
| 2028 Demographic Projections              |                  |                  |                  |
| Projected Population                      | 5,638            | 26,102           | 53,703           |
| Projected 5 Year Annual Growth Rate (Pop) | 0.6%             | 0.8%             | 0.5%             |