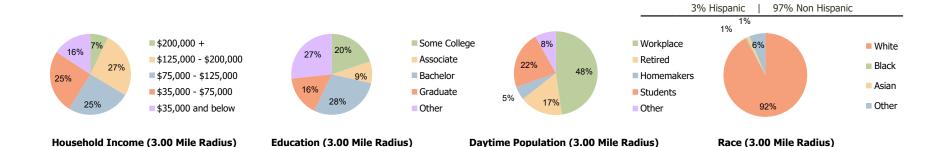

## **Demographic Summary Report**

**Hispanic Ethnicity** 

2020 Census, 2023 Estimates & 2028 Projections Calculated using TAS Retrieval

| <b>Grand Crossing</b> Brighton, MI        | 1.00 Mile Radius | 3.00 Mile Radius | 5.00 Mile Radius |
|-------------------------------------------|------------------|------------------|------------------|
| Current Year Demographics                 |                  |                  |                  |
| Current Population                        | 5,461            | 25,132           | 52,322           |
| Total Daytime Pop                         | 9,137            | 33,501           | 55,589           |
| Workplace Pop                             | 5,683            | 15,980           | 23,014           |
| Average Household Income                  | \$85,121         | \$118,892        | \$124,261        |
| Average Disposable Income                 | \$67,756         | \$87,136         | \$91,574         |
| Total Households                          | 2,560            | 10,344           | 20,769           |
| Median Home Value                         | \$267,648        | \$372,562        | \$389,865        |
| College (4+)                              | 34.1%            | 44.8%            | 45.5%            |
| Total Consumer Spending/Capita (Weekly)   | \$400            | \$413            | \$415            |
| Population per Household                  | 2.13             | 2.01             | 2.47             |
| % of Households with Children             | 22.9%            | 25.8%            | 26.0%            |
| 2028 Demographic Projections              |                  |                  |                  |
| Projected Population                      | 5,638            | 26,102           | 53,703           |
| Projected 5 Year Annual Growth Rate (Pop) | 0.6%             | 0.8%             | 0.5%             |